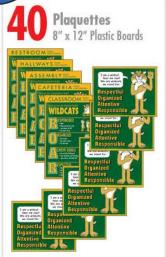

#### **PLAQUETTES**

Select 4 sets:

| PLAQUETTES - Sets of 10 | # of Sets |
|-------------------------|-----------|
| Rules - Restrooms       |           |
| Rules - Classroom       |           |
| Rules - Hallway         |           |
| Rules - Playground      |           |
| Rules - Bus             |           |
| Rules - Cafeteria       |           |
| Theme                   |           |
| Pledge                  |           |
| Voice Level             |           |
| Other                   |           |
|                         |           |

Durable 1/8" thick plastic Size: 8" x 12" Ordered in sets of 10. Not available in School Wide Matrix design.

See catalog page 13.

Copyright © 2019 Mascot Junction. All Rights Reserved