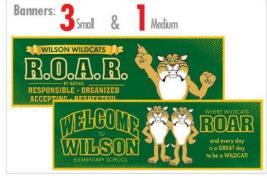

#### Banners - Select 3 Small and 1 Medium:

| BANNERS - RULES    | Vinyl  | Mesh  | Orientation |          | QTY.             | QTY.                 |  |
|--------------------|--------|-------|-------------|----------|------------------|----------------------|--|
|                    | VIIIyi | Vinyl | Horizontal  | Vertical | <b>S</b> 3'x4.5' | <b>M</b> 4'x6'       |  |
| RULES - Cafeteria  |        |       |             |          |                  |                      |  |
| RULES - Assemblies |        |       |             |          |                  |                      |  |
| RULES - Playground |        |       |             |          |                  |                      |  |
| Other-write in     |        |       |             |          |                  |                      |  |
|                    |        |       |             |          |                  |                      |  |
|                    |        |       |             |          |                  |                      |  |
| BANNERS - OTHER    | \/invd | Mesh  | Orienta     | ation    | QTY.             | QTY.                 |  |
|                    | Vinyl  | Vinyl | Horizontal  | Vertical | <b>S</b> 6'x2'   | <b>M</b> 7.5' x 2.5' |  |
| THEME              |        |       |             |          |                  |                      |  |