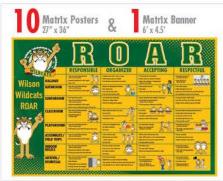

#### Large Matrix Posters - 27" x 36" Qty 10

| POSTERS |          | Poster Board |      |               |
|---------|----------|--------------|------|---------------|
|         | Cut Edge | Hem*         | Grmt | (Indoor Only) |
| MATRIX  |          |              |      |               |

#### Large Matrix Banner - 6' x 4.5' Qty 1

| Banner | Vinyl | Mesh<br>Vinyl |
|--------|-------|---------------|
| MATRIX |       |               |