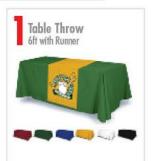

## TABLE THROW AND RUNNER

#### Select your throw color:

| TABLE THROW   |      | Ta  | ble Throw ( | Color Optior | ns:   |       |
|---------------|------|-----|-------------|--------------|-------|-------|
| & RUNNER: 6ft | Blue | Red | Green       | Gold         | White | Black |
|               |      |     |             |              |       |       |

Runners are printed to match colors in your posters, banners, etc. See catalog page 15