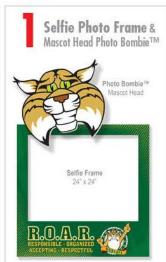

### SELFIE / SOCIAL MEDIA FRAME

Select your inset option:

| SOCIAL MEDIA FRAME     | Inset option: |        |  |
|------------------------|---------------|--------|--|
| w/ LOGO or MASCOT HEAD | Logo          | Mascot |  |

Printed on 4mm corrugated plastic. 24" x 24" See catalog page 15

<sup>\*\*</sup>Social Media Frames are shipped with center area intact to help with stability.