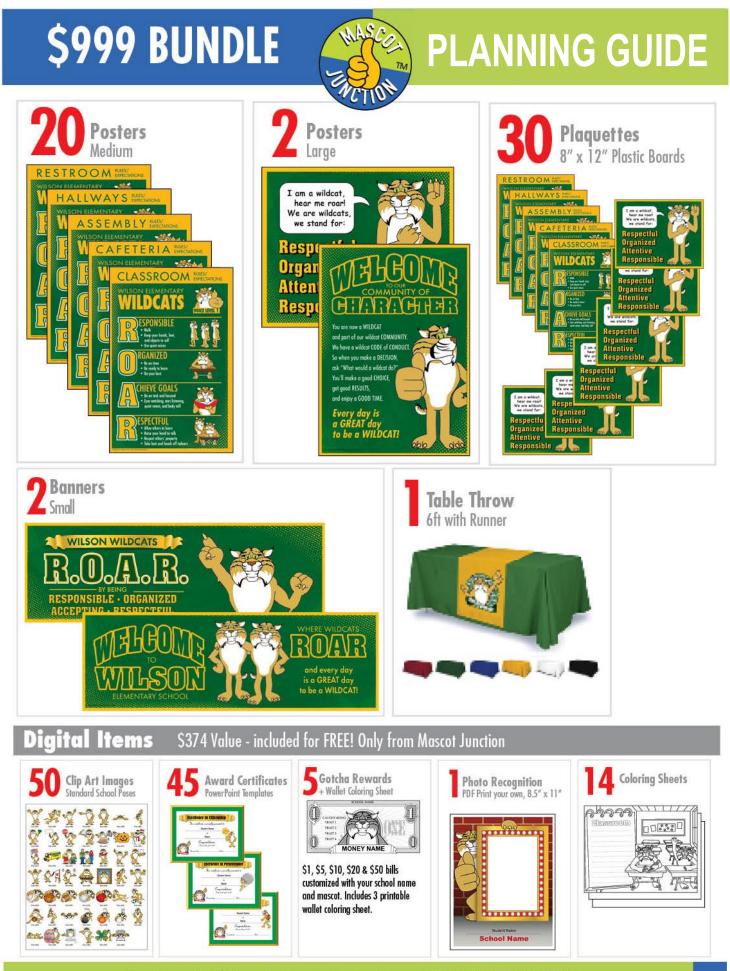

### Select 3 sets:

| PLAQUETTES - Sets of 10 | # of Sets |
|-------------------------|-----------|
| Rules - Restrooms       |           |
| Rules - Classroom       |           |
| Rules - Hallway         |           |
| Rules - Playground      |           |
| Rules - Bus             |           |
| Rules - Cafeteria       |           |
| Theme                   |           |
| Pledge                  |           |
| Voice Level             |           |
| Other                   |           |
|                         |           |

Durable 1/8" thick plastic Size: 8" x 12" Ordered in sets of 10. Not available in School Wide Matrix design. See catalog page 13.

Copyright © 2019 Mascot Junction. All Rights Reserved

### Medium Posters - 20 Posters, 6 Designs:

We do **NOT** put hems on medium sized posters as the stitching may encroach on design elements.

| POSTERS                  | Vinyl    |      |      | Poster Board  | QTY     |  |  |  |
|--------------------------|----------|------|------|---------------|---------|--|--|--|
| Cat. Pg. 9 - 11, 13      | Cut Edge | Hem* | Grmt | (Indoor Only) | 16"x24" |  |  |  |
| THEME                    |          |      |      |               |         |  |  |  |
| WELCOME                  |          |      |      |               |         |  |  |  |
| PLEDGE                   |          |      |      |               |         |  |  |  |
| VOICE LEVEL              |          |      |      |               |         |  |  |  |
| RULES                    |          |      |      |               |         |  |  |  |
| RULES - Restrooms        |          |      |      |               |         |  |  |  |
| RULES - Classroom        |          |      |      |               |         |  |  |  |
| RULES - Hallway          |          |      |      |               |         |  |  |  |
| RULES - Library          |          |      |      |               |         |  |  |  |
| RULES- Computer Lab      |          |      |      |               |         |  |  |  |
| RULES - Assemblies       |          |      |      |               |         |  |  |  |
| RULES- Playground        |          |      |      |               |         |  |  |  |
| RULES - Pick-up/Drop-off |          |      |      |               |         |  |  |  |
| RULES - Bus              |          |      |      |               |         |  |  |  |
| RULES - Cafeteria        |          |      |      |               |         |  |  |  |
| Other - write in         |          |      |      |               |         |  |  |  |
|                          |          |      |      |               |         |  |  |  |
|                          |          |      |      |               |         |  |  |  |

### Small Banners - Select 2

| <b>BANNERS - RULES</b> | Vinyl | Mesh  | Orienta    | QTY.     |                        |
|------------------------|-------|-------|------------|----------|------------------------|
|                        |       | Vinyl | Horizontal | Vertical | <b>S</b> 3'x4.5'       |
| RULES - Cafeteria      |       |       |            |          |                        |
| RULES - Assemblies     |       |       |            |          |                        |
| RULES - Playground     |       |       |            |          |                        |
| Other-write in         |       |       |            |          |                        |
|                        |       |       |            |          |                        |
|                        |       |       |            |          |                        |
|                        | OR    |       |            |          | QTY.<br><b>S</b> 6'x2' |
| THEME                  |       |       |            |          |                        |
| WELCOME                |       |       |            |          |                        |

### Large Posters - Select 2 Posters:

| POSTERS                  | Vinyl    |      |      | Poster Board  | QTY     |
|--------------------------|----------|------|------|---------------|---------|
| Cat. Pg. 9 - 11, 13      | Cut Edge | Hem* | Grmt | (Indoor Only) | 24"x36" |
| THEME                    |          |      |      |               |         |
| WELCOME                  |          |      |      |               |         |
| PLEDGE                   |          |      |      |               |         |
| VOICE LEVEL              |          |      |      |               |         |
| RULES                    |          |      |      |               |         |
| RULES - Restrooms        |          |      |      |               |         |
| RULES - Classroom        |          |      |      |               |         |
| RULES - Hallway          |          |      |      |               |         |
| RULES - Library          |          |      |      |               |         |
| RULES- Computer Lab      |          |      |      |               |         |
| RULES - Assemblies       |          |      |      |               |         |
| RULES- Playground        |          |      |      |               |         |
| RULES - Pick-up/Drop-off |          |      |      |               |         |
| RULES - Bus              |          |      |      |               |         |
| RULES - Cafeteria        |          |      |      |               |         |
| Other - write in         |          |      |      |               |         |
|                          |          |      |      |               |         |
|                          |          |      |      |               |         |

#### Select your throw color:

| TABLE THROW   | Table Throw Color Options:      |  |  |  |  |  |  |  |  |
|---------------|---------------------------------|--|--|--|--|--|--|--|--|
| & RUNNER: 6ft | Blue Red Green Gold White Black |  |  |  |  |  |  |  |  |
|               |                                 |  |  |  |  |  |  |  |  |