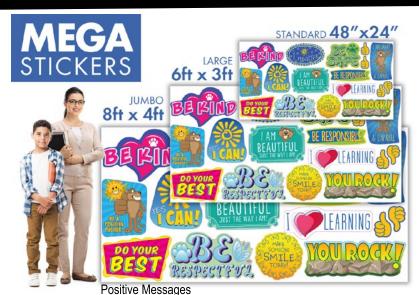

### CLIMATE TRANSFORMATION MEGA STICKER SAMPLES

Door Decal - Set 2

Positive Poses

Stop Signs

Wash Your Hands!

Paw Prints

Arrows

Stars