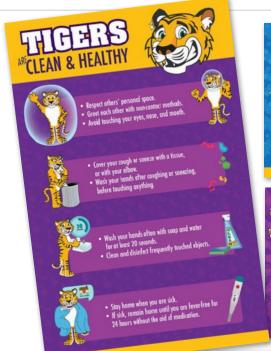

#### **Choose From:**

Clean and Healthy Calm Down Word Cloud

Feel Good

What Would

Learning Power Up!

**Super Power** 

Wash Your Hands

**Community of Character** 

Learning Acronym

DO GOOD

Wash Your Hands

Clean and Healthy

Finish Line

IT FEELS GOOD

BE A BOBCAT.

Recycle/Trash