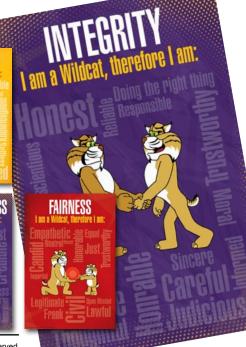

### **CLIMATE TRANSFORMATION POSTER/BANNER SAMPLES**

Super Power

What Would

GREAT

WILDCAT

Welcome

Learning Power Up!

Community of Character

#### **Choose From:**

Clean and Healthy Calm Down Word Cloud

Feel Good

What Would

Learning Power Up!

**Super Power** 

Wash Your Hands

**Community of Character** 