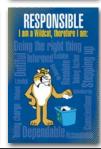

### **CLIMATE TRANSFORMATION POSTER/BANNER SAMPLES**

Super Power

What Would

GREAT

WILDCAT

Welcome

Learning Power Up!

Community of Character

#### **Choose From:**

Clean and Healthy Calm Down Word Cloud

Feel Good

What Would

Learning Power Up!

**Super Power** 

Wash Your Hands

**Community of Character** 