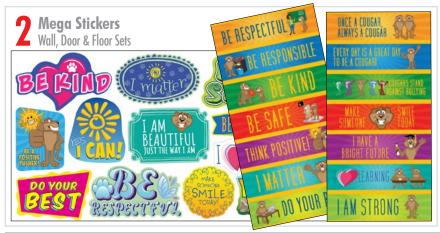

### CLIMATE TRANSFORMATION MEGA STICKER SAMPLES

Door Decal - Set 2

Positive Poses

Stop Signs

Wash Your Hands!

Paw Prints

Arrows

Stars