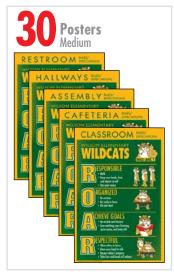

#### Medium Posters - 30 Posters, 6 Designs:

We do **NOT** put hems on medium sized posters as the stitching may encroach on design elements.