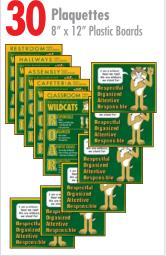

## PLAQUETTES

#### Select 3 sets:

| PLAQUETTES - Sets of 10 | # of Sets |
|-------------------------|-----------|
| Rules - Restrooms       |           |
| Rules - Classroom       |           |
| Rules - Hallway         |           |
| Rules - Playground      |           |
| Rules - Bus             |           |
| Rules - Cafeteria       |           |
| Theme                   |           |
| Pledge                  |           |
| Voice Level             |           |
| Other                   |           |
|                         |           |

Durable 1/8" thick plastic Size: 8" x 12" Ordered in sets of 10. Not available in School Wide Matrix design.

See catalog page 13.

Copyright © 2019 Mascot Junction. All Rights Reserved