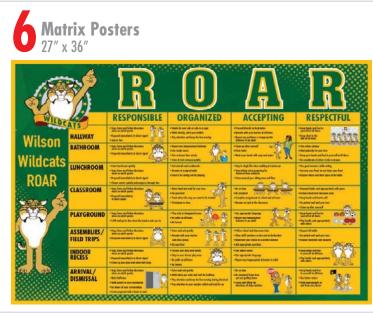

**Grommets** and **hems** are standard on all banners, at no extra charge.

Large Matrix Posters - 27" x 36" Qty 6