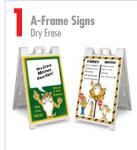

# **A-FRAME SIGN**

A-Frame information:

| A-FRAME SIGN Dry Erase | Description (Welcome with voice bubble, Safety Rules for Pick-Up Area, etc.) |
|------------------------|------------------------------------------------------------------------------|
| Side 1                 |                                                                              |
| Side 2                 |                                                                              |

Includes one one dry erase and one non-dry erase insert. \*Ghosting happens to dry-erase surfaces, and may increase because of exposure to sun/heat and length of time marker remains on the surface. See catalog page 14