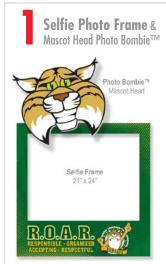

# SELFIE / SOCIAL MEDIA FRAME

Select your inset option:

| 700 mos op.            |               |
|------------------------|---------------|
| SOCIAL MEDIA FRAME     | Inset Option: |
| w/ LOGO or MASCOT HEAD | Logo Mascot   |

Printed on 4mm corrugated plastic. 24" x 24" See catalog page 15 \*\*Social Media Frames are shipped with center area intact to help with stability.