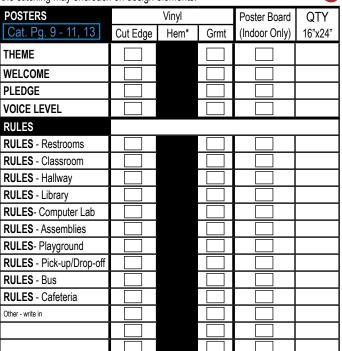

#### Large Posters - Select 2 Posters:

| Large Posters - Select 2 Posters: |          |       |              |               |         |
|-----------------------------------|----------|-------|--------------|---------------|---------|
| POSTERS                           |          | Vinyl | Poster Board | QTY           |         |
|                                   | Cut Edge | Hem*  | Grmt         | (Indoor Only) | 24"x36" |
| THEME                             |          |       |              |               |         |
| WELCOME                           |          |       |              |               |         |
| PLEDGE                            |          |       |              |               |         |
| VOICE LEVEL                       |          |       |              |               |         |
| RULES                             |          |       |              |               |         |
| RULES - Restrooms                 |          |       |              |               |         |
| RULES - Classroom                 |          |       |              |               |         |
| RULES - Hallway                   |          |       |              |               |         |
| RULES - Library                   |          |       |              |               |         |
| RULES- Computer Lab               |          |       |              |               |         |
| RULES - Assemblies                |          |       |              |               |         |
| RULES- Playground                 |          |       |              |               |         |
| RULES - Pick-up/Drop-off          |          |       |              |               |         |
| RULES - Bus                       |          |       |              |               |         |
| RULES - Cafeteria                 |          |       |              |               |         |
| Other - write in                  |          |       |              |               |         |
|                                   |          |       |              |               |         |
|                                   |          |       |              |               |         |