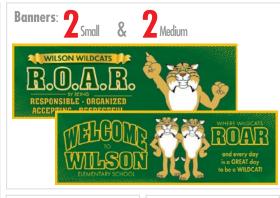

#### Banners - Select 2 Small and 2 Medium:

| BANNERS - RULES    | Vinyl Mesh |       | Orientation |          | QTY.             | QTY.                 |
|--------------------|------------|-------|-------------|----------|------------------|----------------------|
|                    | VIIIYI     | Vinyl | Horizontal  | Vertical | <b>S</b> 3'x4.5' | <b>M</b> 4'x6"       |
| RULES - Cafeteria  |            |       |             |          |                  |                      |
| RULES - Assemblies |            |       |             |          |                  |                      |
| RULES - Playground |            |       |             |          |                  |                      |
| Other-write in     |            |       |             |          |                  |                      |
|                    |            |       |             |          |                  |                      |
|                    |            |       |             |          |                  |                      |
| BANNERS - OTHER    | ابرمنا     | Mesh  | Orienta     | ation    | QTY.             | QTY.                 |
|                    | Vinyl      | Vinyl | Horizontal  | Vertical | <b>S</b> 6'x2'   | <b>M</b> 7.5' x 2.5' |
| THEME              |            |       |             |          |                  |                      |
|                    |            |       |             |          |                  |                      |

Regular Vinyl is for outdoor and indoor applications, industry standard.

WELCOME

**Mesh Vinyl** is for outdoor applications where wind is a concern. The small holes allow wind to flow through, reducing stress and extending life.

**Grommets** and **hems** are standard on all banners, at no extra charge.

Large Matrix Posters - 27" x 36" Qty 6