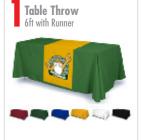

# TABLE THROW AND RUNNER

Select your throw color:

| TABLE THROW   | Table Throw Color Options: |     |       |      |       |       |
|---------------|----------------------------|-----|-------|------|-------|-------|
| & RUNNER: 6ft | Blue                       | Red | Green | Gold | White | Black |
|               |                            |     |       |      |       |       |

Runners are printed to match colors in your posters, banners, etc. See catalog page 15