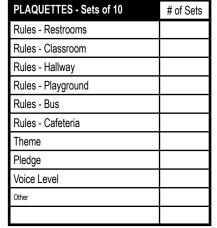

#### Select 4 sets:

Durable 1/8" thick plastic Size: 8" x 12" Ordered in sets of 10. Not available in School Wide Matrix design.

See catalog page 13.

Copyright © 2019 Mascot Junction. All Rights Reserved