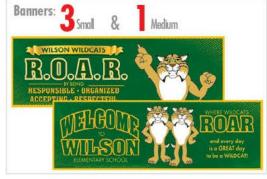

#### Banners - Select 3 Small and 1 Medium:

| BANNERS - RULES    | \ C I | Mesh  | Orienta     | ation    | QTY.             | QTY.                 |
|--------------------|-------|-------|-------------|----------|------------------|----------------------|
|                    | Vinyl | Vinyl | Horizontal  | Vertical | <b>S</b> 3'x4.5' | <b>M</b> 4'x6'       |
| RULES - Cafeteria  |       |       |             |          |                  |                      |
| RULES - Assemblies |       |       |             |          |                  |                      |
| RULES - Playground |       |       |             |          |                  |                      |
| Other-write in     |       |       |             |          |                  |                      |
|                    |       |       |             |          |                  |                      |
|                    |       |       |             |          |                  |                      |
| BANNERS - OTHER    | Vinue | Mesh  | Orientation |          | QTY.             | QTY.                 |
|                    | Vinyl | Vinyl | Horizontal  | Vertical | <b>S</b> 6'x2'   | <b>M</b> 7.5' x 2.5' |
| THEME              |       |       |             |          |                  |                      |
| WELCOME            |       |       |             |          |                  |                      |