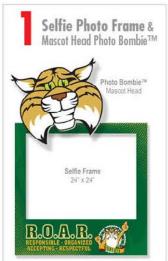

## **SELFIE / SOCIAL MEDIA FRAME**

Select your inset option:

| •                      |               |  |
|------------------------|---------------|--|
| SOCIAL MEDIA FRAME     | Inset option: |  |
| w/ LOGO or MASCOT HEAD | Logo Mascot   |  |

Printed on 4mm corrugated plastic. 24" x 24" See catalog page 15

<sup>\*\*</sup>Social Media Frames are shipped with center area intact to help with stability.