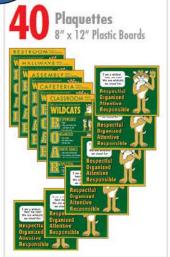

#### Select 4 sets:

Durable 1/8" thick plastic Size: 8" x 12" Ordered in sets of 10. Not available in School Wide Matrix design.

See catalog page 13.

Copyright © 2019 Mascot Junction. All Rights Reserved