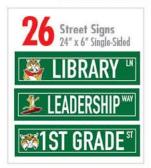

### Give content/description for hallway signs:

| - · · · · · · · · · · · · · · · · · · · |                  |             |
|-----------------------------------------|------------------|-------------|
| HALLWAY STREET SIGNS - Single Sided     |                  |             |
| Name the Street:                        | Suffix (Dr, etc. | Bkgrd Color |
| 1.                                      |                  |             |
| 2.                                      |                  |             |
| 3.                                      |                  |             |
| 4.                                      |                  |             |
| 5.                                      |                  |             |
| 6.                                      |                  |             |
| 7.                                      |                  |             |
| 8.                                      |                  |             |
| 9.                                      |                  |             |
| 10.                                     |                  |             |
| 11.                                     |                  |             |
| 12.                                     |                  |             |
| 13.                                     |                  |             |
| 14.                                     |                  |             |
| 15.                                     |                  |             |
| 16.                                     |                  |             |
| 17.                                     |                  |             |
| 18.                                     |                  |             |
| 19.                                     |                  |             |
| 20.                                     |                  |             |
| 21.                                     |                  |             |
| 22.                                     |                  |             |
| 23.                                     |                  |             |
| 24.                                     |                  |             |
| 25.                                     |                  |             |
| 26.                                     |                  |             |

See catalog page 14