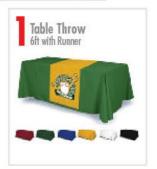

## TABLE THROW AND RUNNER

#### Select your throw color:

| TABLE THROW   | Table Throw Color Options: |     |       |      |       |       |
|---------------|----------------------------|-----|-------|------|-------|-------|
| & RUNNER: 6ft | Blue                       | Red | Green | Gold | White | Black |
|               |                            |     |       |      |       |       |

Runners are printed to match colors in your posters, banners, etc. See catalog page 15