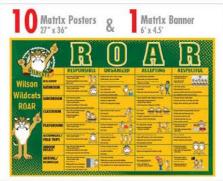

### Large Matrix Posters - 27" x 36" Qty 10

| POSTERS | Vinyl    |      |      | Poster Board  |
|---------|----------|------|------|---------------|
|         | Cut Edge | Hem* | Grmt | (Indoor Only) |
| MATRIX  |          |      |      |               |

#### Large Matrix Banner - 6' x 4.5' Qty 1

| <u> </u> |       |               |
|----------|-------|---------------|
| Banner   | Vinyl | Mesh<br>Vinyl |
| MATRIX   |       |               |