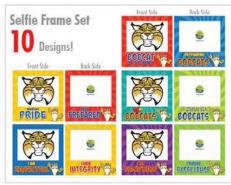

## SELFIE / SOCIAL MEDIA FRAME

### Select your inset option and wording:

|    | _   |
|----|-----|
|    |     |
|    |     |
| V. | - 7 |
|    |     |

| SELFIE FRAMES |                           | Photo Bombie Option: | Logo or Mascot |  |  |  |
|---------------|---------------------------|----------------------|----------------|--|--|--|
|               | Custom Wording (10 Words) |                      |                |  |  |  |
| 1             |                           |                      |                |  |  |  |
| 2             |                           |                      |                |  |  |  |
| 3             |                           |                      |                |  |  |  |
| 4             |                           |                      |                |  |  |  |
| 5             |                           |                      |                |  |  |  |
| 6             |                           |                      |                |  |  |  |
| 7             |                           |                      |                |  |  |  |
| 8             |                           |                      |                |  |  |  |
| 9             |                           |                      |                |  |  |  |
| 10            | ·                         |                      |                |  |  |  |