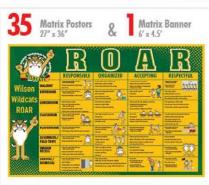

Large Matrix Posters

27" x 36" Qty 35

| POSTERS |          | Poster Board |      |               |
|---------|----------|--------------|------|---------------|
|         | Cut Edge | Hem*         | Grmt | (Indoor Only) |
| MATRIX  |          |              |      |               |

Large Matrix Banner

6' x 4.5' Qty 1

| Banner | Vinyl | Mesh<br>Vinyl |
|--------|-------|---------------|
| MATRIX |       |               |

Regular Vinyl is for outdoor and indoor applications. It is the industry standard.