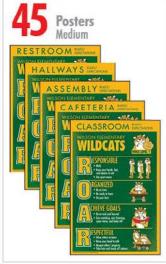

#### Medium Posters - 45 Posters, 8 Designs:

We do **NOT** put hems on medium sized posters as the stitching may encroach on design elements.

| POSTERS                  |          | Vinyl |      | Poster Board  | QTY     |
|--------------------------|----------|-------|------|---------------|---------|
| Cat. Pg. 9 - 11, 13      | Cut Edge | Hem*  | Grmt | (Indoor Only) | 16"x24" |
| THEME                    |          |       |      |               |         |
| WELCOME                  |          |       |      |               |         |
| PLEDGE                   |          |       |      |               |         |
| VOICE LEVEL              |          |       |      |               |         |
| RULES                    |          |       |      |               |         |
| RULES - Restrooms        |          |       |      |               |         |
| RULES - Classroom        |          |       |      |               |         |
| RULES - Hallway          |          |       |      |               |         |
| RULES - Library          |          |       |      |               |         |
| RULES- Computer Lab      |          |       |      |               |         |
| RULES - Assemblies       |          |       |      |               |         |
| RULES- Playground        |          |       |      |               |         |
| RULES - Pick-up/Drop-off |          |       |      |               |         |
| RULES - Bus              |          |       |      |               |         |
| RULES - Cafeteria        |          |       |      |               |         |
| Other - write in         |          |       |      |               |         |
|                          |          |       |      |               |         |
|                          |          |       |      |               |         |