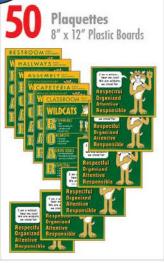

## **PLAQUETTES**

#### Select 5 sets:

| PLAQUETTES - Sets of 10 | # of Sets |
|-------------------------|-----------|
| Rules - Restrooms       |           |
| Rules - Classroom       |           |
| Rules - Hallway         |           |
| Rules - Playground      |           |
| Rules - Bus             |           |
| Rules - Cafeteria       |           |
| Theme                   |           |
| Pledge                  |           |
| Voice Level             |           |
| Other                   |           |
|                         |           |

Durable 1/8" thick plastic Size: 8" x 12" Ordered in sets of 10. Not available in School Wide Matrix design.

See catalog page 13.

Copyright © 2019 Mascot Junction. All Rights Reserved

Save form before sending or information will be lost.