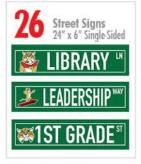

## **SIGNS**

Name the Street:

2. 3. 4. 5.

6.

7.

8.

9. 10.

11. 12. 13. 14. 15. 16.

17.

18.

19.

20. 21. 22.

23. 24.

25.

26.