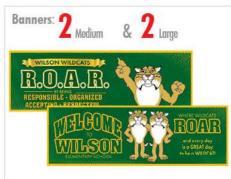

#### Banners - Select 2 Medium, 2 Large:

| BANNERS - RULES    | Vinyl  | Mesh  | Orientation |          | QTY.               | QTY.         |
|--------------------|--------|-------|-------------|----------|--------------------|--------------|
|                    | VIIIYI | Vinyl | Horizontal  | Vertical | <b>M</b> 4'x6'     | L 4.5'x6.75' |
| RULES - Cafeteria  |        |       |             |          |                    |              |
| RULES - Assemblies |        |       |             |          |                    |              |
| RULES - Playground |        |       |             |          |                    |              |
| Other-write in     |        |       |             |          |                    |              |
|                    |        |       |             |          |                    |              |
|                    |        |       |             |          |                    |              |
|                    |        |       |             |          | QTY.               | QTY.         |
|                    |        |       |             |          | <b>M</b> 7.5"x2.5' | L 10.5'x3.5' |
| THEME              |        |       |             |          |                    |              |
| WELCOME - PBIS     |        |       |             |          |                    |              |
| Other-write in     |        |       |             |          |                    |              |
|                    |        |       |             |          |                    |              |