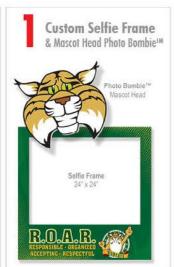

## SELFIE / SOCIAL MEDIA FRAME

### Select your inset option and wording:

|    | _   |
|----|-----|
|    |     |
|    |     |
| V. | - 7 |
|    |     |

| SELFIE FRAMES |                           | Photo Bombie Option: | Logo or Mascot |  |  |  |
|---------------|---------------------------|----------------------|----------------|--|--|--|
|               | Custom Wording (10 Words) |                      |                |  |  |  |
| 1             |                           |                      |                |  |  |  |
| 2             |                           |                      |                |  |  |  |
| 3             |                           |                      |                |  |  |  |
| 4             |                           |                      |                |  |  |  |
| 5             |                           |                      |                |  |  |  |
| 6             |                           |                      |                |  |  |  |
| 7             |                           |                      |                |  |  |  |
| 8             |                           |                      |                |  |  |  |
| 9             |                           |                      |                |  |  |  |
| 10            | ·                         |                      |                |  |  |  |