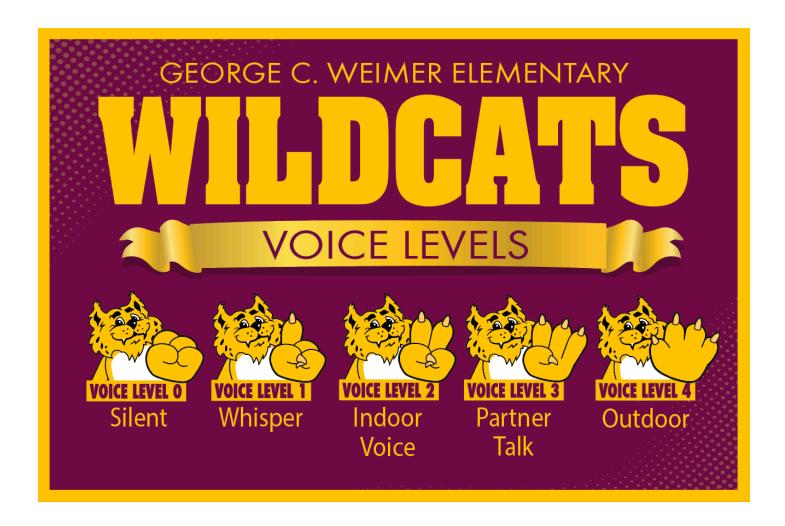

aware of the effect that hot sunlight has. Heat softens the dry erase laminate surface allowing the marker to penetrate and bond more securely. It is recommended to do your writing and erasing inside, in cooler (air conditioned) temperatures. When bringing it in, from hot outdoors, allow it to cool off before erasing and/or writing on it.





Selfie Frames come with the interior section un-cut to provide added protection in shipping. Use an exacto knife or sharp utility knife to cut out the center portion. Cut the head out separately to create a Photo Bombie of your mascot.





Please indicate which color of table throw you would like.

### Banners - Pick 2 small and 2 medium

Welcome Banner - Standard



Welcome Banner - Simple



Theme Banner - Horizontal



Theme Banner - Vertical