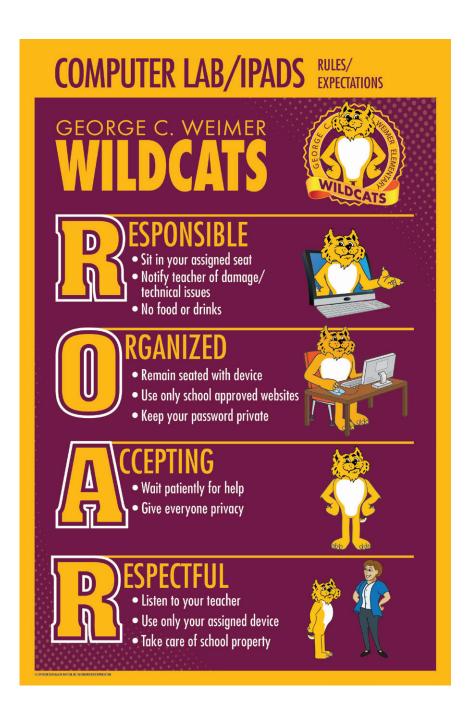

# This is a set of proofs from an actual project.

Theme: ROAR

**Logo:** Cartoon Wildcat-2 by Mascot Junction

Role Models: Cartoon Wildcat-2 by Mascot Junction

#### Mascot Junction, Inc.

684 SE Bayberry Lane, Suite 105 Lees Summit, MO 64063 P: 816-916-1377

F: 816-286-1359

E-mail: info@mascotjunction.com



## Matrix Posters-27"x36" vinyl QTY 6





























#### Important note about Dry Erase A-Frame Signs:

All dry erase boards stain and can be difficult to get completely clean. We recommend using only cleaners made by the marker's manufacturer. NEVER use anything with abrasives in it to clean a white board. This includes Mr. Clean Magic Erasers, Comet, and toothpaste. The abrasives create micro-scratches that capture particles of dry erase ink, and create permanent stains. Be aware of the effect that hot sunlight has. Heat softens the dry erase laminate surface allowing the marker to penetrate and bond more securely. It is recommended to do your writing and erasing inside, in cooler (air conditioned) temperatures. When bringing it in, from hot outdoors, allow it to cool off before erasing and/or writing on it.





Selfie Frames