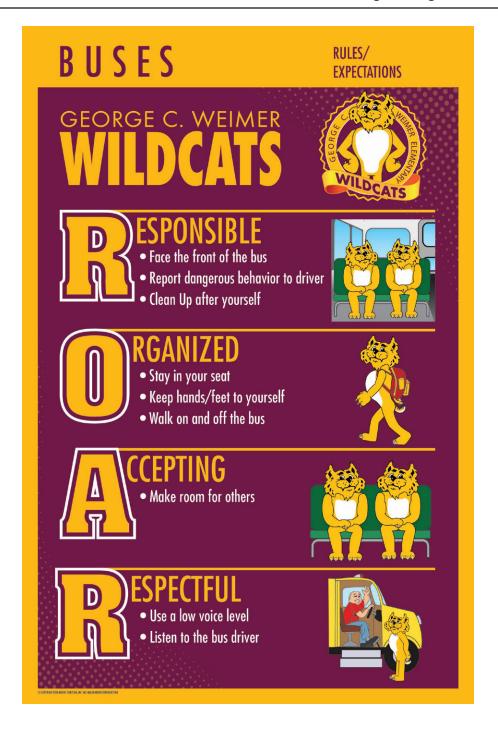

# This is a set of proofs from an actual project.

Theme: ROAR

**Logo:** Cartoon Wildcat-2 by Mascot Junction

Role Models: Cartoon Wildcat-2 by Mascot Junction

#### Mascot Junction, Inc.

684 SE Bayberry Lane, Suite 105 Lees Summit, MO 64063 P: 816-916-1377

F: 816-286-1359

E-mail: info@mascotjunction.com



## Matrix Posters-27"x36" vinyl QTY 6





























#### Important note about Dry Erase A-Frame Signs:

All dry erase boards stain and can be difficult to get completely clean. We recommend using only cleaners made by the marker's manufacturer. NEVER use anything with abrasives in it to clean a white board. This includes Mr. Clean Magic Erasers, Comet, and toothpaste. The abrasives create micro-scratches that capture particles of dry erase ink, and create permanent stains. Be aware of the effect that hot sunlight has. Heat softens the dry erase laminate surface allowing the marker to penetrate and bond more securely. It is recommended to do your writing and erasing inside, in cooler (air conditioned) temperatures. When bringing it in, from hot outdoors, allow it to cool off before erasing and/or writing on it.





Selfi