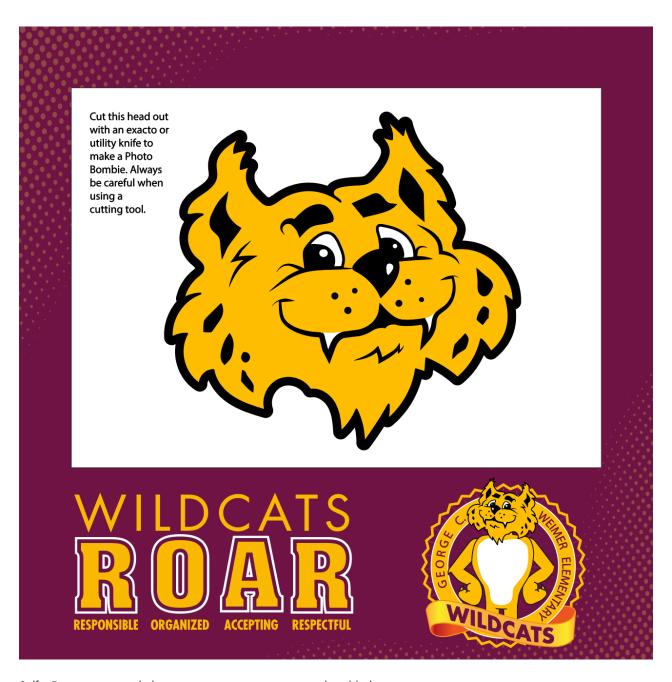

Selfie Frames come with the interior section un-cut to provide added protection in shipping. Use an exacto knife or sharp utility knife to cut out the center portion. Cut the head out separately to create a Photo Bombie of your mascot.