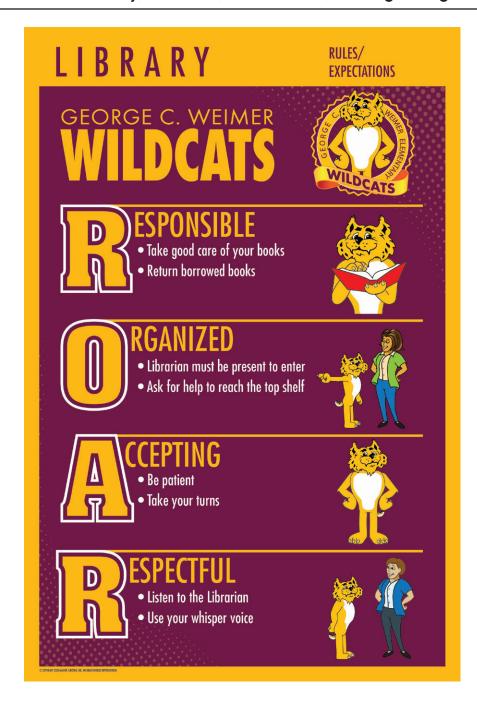

# This is a set of proofs from an actual project.

Theme: ROAR

**Logo:** Cartoon Wildcat-2 by Mascot Junction

Role Models: Cartoon Wildcat-2 by Mascot Junction

#### Mascot Junction, Inc.

684 SE Bayberry Lane, Suite 105 Lees Summit, MO 64063 P: 816-916-1377

F: 816-286-1359

E-mail: info@mascotjunction.com



## Matrix Posters-27"x36" vinyl QTY 6





























#### Important note about Dry Erase A-Frame Signs:

All dry erase boards stain and can be difficult to get completely clean. We recommend using only cleaners made by the marker's manufacturer. NEVER use anything with abrasives in it to clean a white board. This includes Mr. Clean Magic Erasers, Comet, and toothpaste. The abrasives create micro-scratches that capture particles of dry erase ink, and create permanent stains. Be aware of the effect that hot sunlight has. Heat softens the dry erase laminate surface allowing the marker to penetrate and bond more securely. It is recommended to do your writing and erasing inside, in cooler (air conditioned) temperatures. When bringing it in, from hot outdoors, allow it to cool off before erasing and/or writing on it.





Selfie Frames c