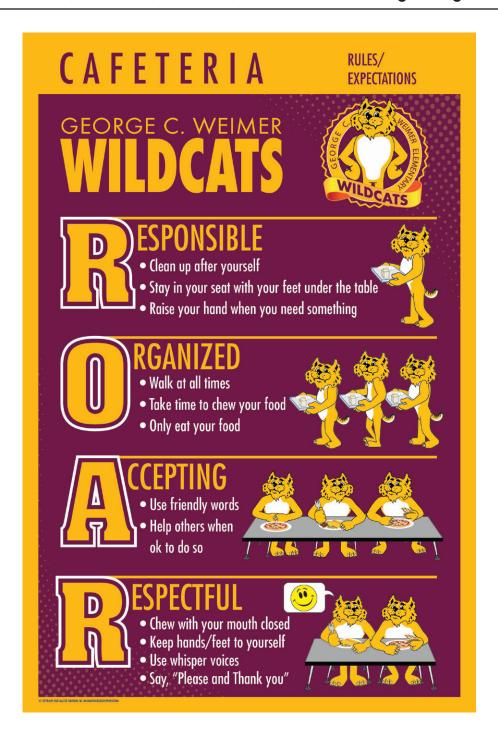

# This is a set of proofs from an actual project.

Theme: ROAR

**Logo:** Cartoon Wildcat-2 by Mascot Junction

Role Models: Cartoon Wildcat-2 by Mascot Junction

#### Mascot Junction, Inc.

684 SE Bayberry Lane, Suite 105 Lees Summit, MO 64063 P: 816-916-1377

F: 816-286-1359

E-mail: info@mascotjunction.com



## Matrix Posters-27"x36" vinyl QTY 6





























#### Important note about Dry Erase A-Frame Signs:

All dry erase boards stain and can be difficult to get completely clean. We recommend using only cleaners made by the marker's manufacturer. NEVER use anything with abrasives in it to clean a white board. This includes Mr. Clean Magic Erasers, Comet, and toothpaste. The abrasives create micro-scratches that capture particles of dry erase ink, and create permanent stains. Be aware of the effect that hot sunlight has. Heat softens the dry erase laminate surface allowing the marker to penetrate and bond more securely. It is recommended to do your writing and erasing inside, in cooler (air conditioned) temperatures. When bringing it in, from hot outdoors, allow it to cool off before erasing and/or writing on it.