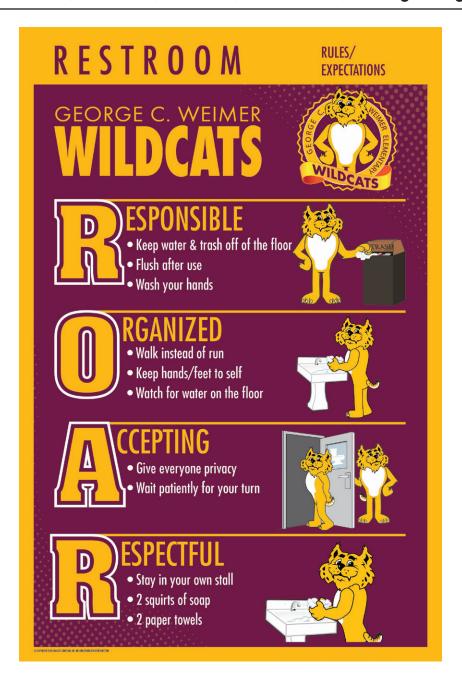

# This is a set of proofs from an actual project.

Theme: ROAR

**Logo:** Cartoon Wildcat-2 by Mascot Junction

Role Models: Cartoon Wildcat-2 by Mascot Junction

#### Mascot Junction, Inc.

684 SE Bayberry Lane, Suite 105 Lees Summit, MO 64063 P: 816-916-1377

F: 816-286-1359

E-mail: info@mascotjunction.com



## Matrix Posters-27"x36" vinyl QTY 6





























#### Important note about Dry Erase A-Frame Signs:

All dry erase boards stain and can be difficult to get completely clean. We recommend using only cleaners made by the marker's manufacturer. NEVER use anything with abrasives in it to clean a white board. This includes Mr. Clean Magic Erasers, Comet, and toothpaste. The abrasives create micro-scratches that capture particles of dry erase ink, and create permanent stains. Be aware of the effect that hot sunlight has. Heat softens the dry erase laminate surface allowing the marker to penetrate and bond more securely. It is recommended to do your writing and erasing inside, in cooler (air conditioned) temperatures. When bringing it in, from hot outdoors, allow it to cool off before erasing and/or writing on it.





Selfie Fram