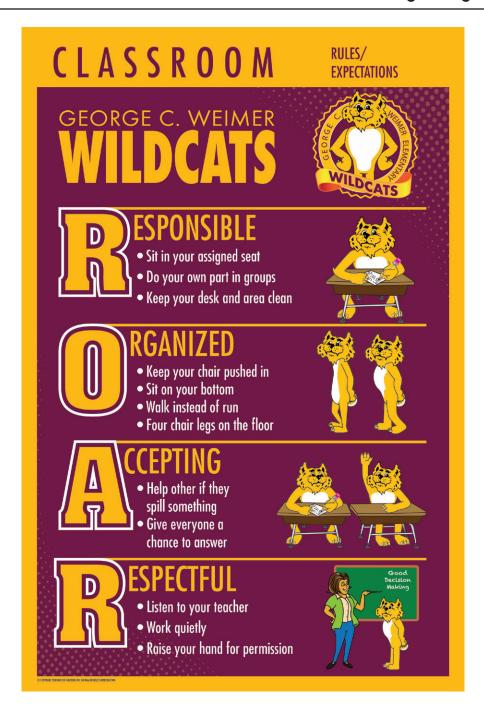

# This is a set of proofs from an actual project.

Theme: ROAR

**Logo:** Cartoon Wildcat-2 by Mascot Junction

Role Models: Cartoon Wildcat-2 by Mascot Junction

#### Mascot Junction, Inc.

684 SE Bayberry Lane, Suite 105 Lees Summit, MO 64063 P: 816-916-1377

F: 816-286-1359

E-mail: info@mascotjunction.com



## Matrix Posters-27"x36" vinyl QTY 6





























#### Important note about Dry Erase A-Frame Signs:

All dry erase boards stain and can be difficult to get completely clean. We recommend using only cleaners made by the marker's manufacturer. NEVER use anything with abrasives in it to clean a white board. This includes Mr. Clean Magic Erasers, Comet, and toothpaste. The abrasives create micro-scratches that capture particles of dry erase ink, and create permanent stains. Be aware of the effect that hot sunlight has. Heat softens the dry erase laminate surface allowing the marker to penetrate and bond more securely. It is recommended to do your writing and erasing inside, in cooler (air conditioned) temperatures. When bringing it in, from hot outdoors, allow it to cool off before erasing and/or writing on it.





Selfie