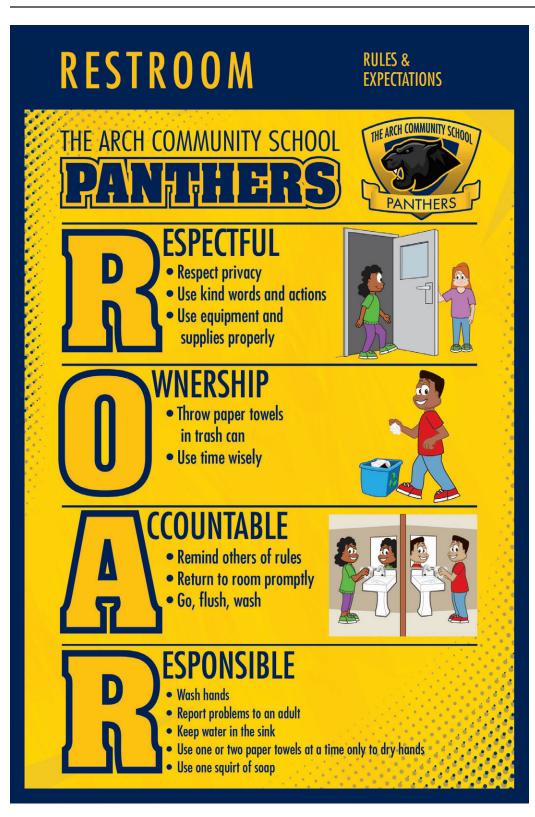

## This is a set of proofs from an actual project.

Theme: ROAR Logo: Graphic Panther by Mascot Junction Role Models: Cartoon Children by Mascot Junction **Mascot Junction, Inc.** 684 SE Bayberry Lane, Suite 105 Lees Summit, MO 64063 P: 816-916-1377 F: 816-286-1359 E-mail: info@mascotjunction.com

## Matrix Poster - 36"x27" vinyl hemmed edge w/grommets - QTY 1

Selfie Frames come untrimmed for added protection in shipping. You will need to use a sharp knife to cut out the interior section, and mascot head (Photo Bombie). Always use caution when using a cutting tool. Do NOT pull the blade toward your hand or fingers. Pull away from yourself. Use a sharp blade because they are safer than dull blades because you don't have to use as much force.