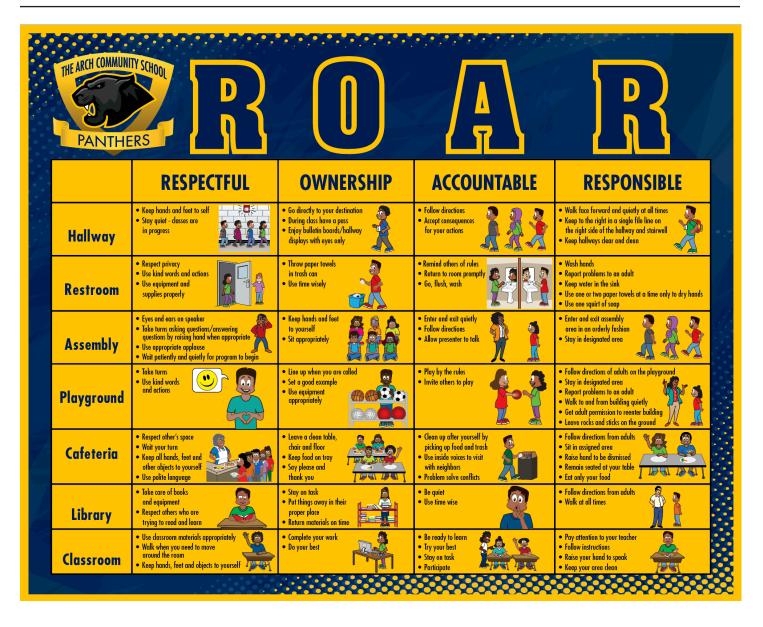

## This is a set of proofs from an actual project.

Theme: ROAR Logo: Graphic Panther by Mascot Junction Role Models: Cartoon Children by Mascot Junction **Mascot Junction, Inc.** 684 SE Bayberry Lane, Suite 105 Lees Summit, MO 64063 P: 816-916-1377 F: 816-286-1359 E-mail: info@mascotjunction.com

## Matrix Poster - 36"x27" vinyl hemmed edge w/grommets - QTY 1

Selfie Frames come untrimmed for added protection in shipping. You will need to use a sharp knife to cut out the interior section, and mascot head (Photo Bombie). Always use caution when using a cutting tool. Do NOT pull the blade toward your hand or fingers. Pull away from yourself. Use a sharp blade because they are safer than dull blades because you don't have to use as much force.