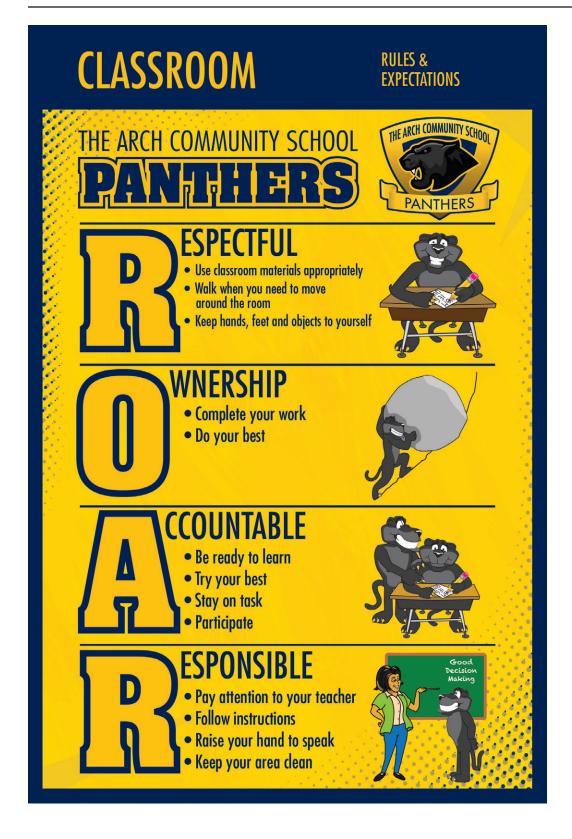

|              | OK - Ready to print    |
|--------------|------------------------|
|              | Not OK - Needs revised |
| Initial Here |                        |