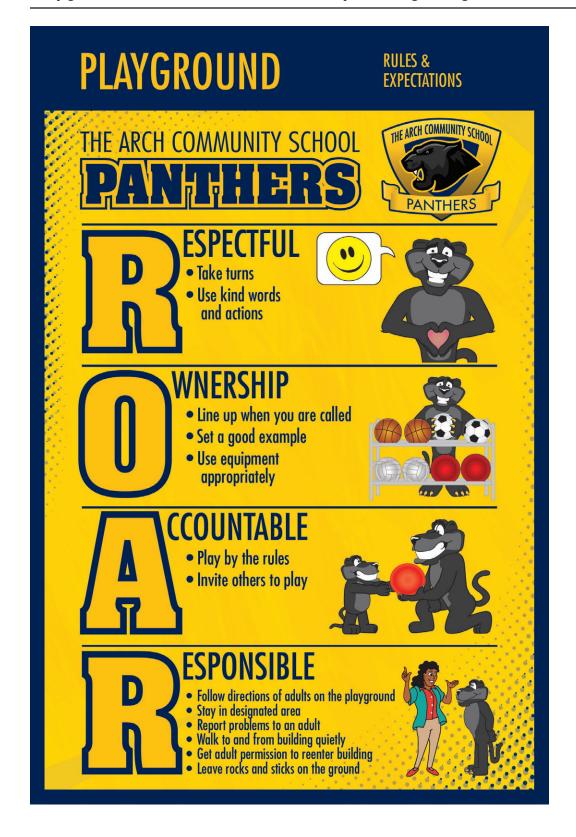

## Matrix Poster - 36"x27" vinyl hemmed edge w/grommets - QTY 1

|              | OK - Ready to print    |
|--------------|------------------------|
|              | Not OK - Needs revised |
| Initial Here |                        |