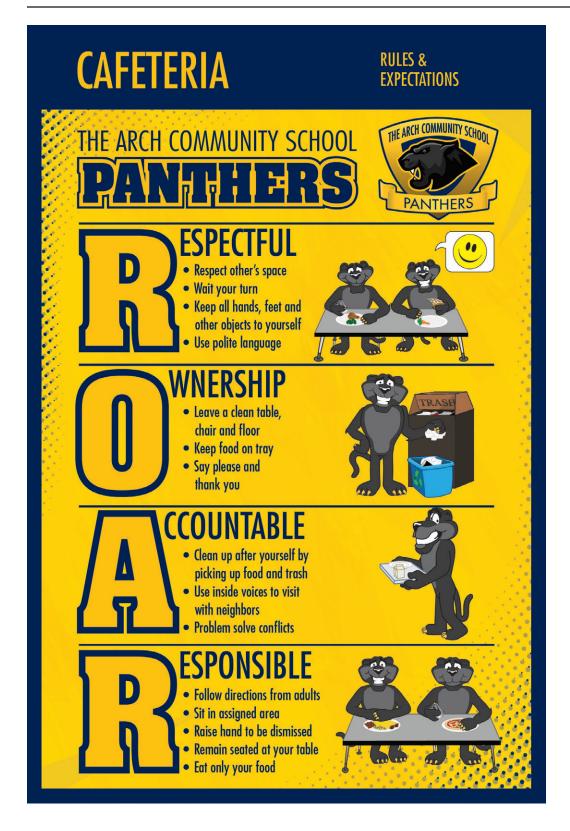

|              | OK - Ready to print    |
|--------------|------------------------|
|              | Not OK - Needs revised |
| Initial Here |                        |

|              | OK - Ready to print    |
|--------------|------------------------|
|              | Not OK - Needs revised |
| Initial Here |                        |