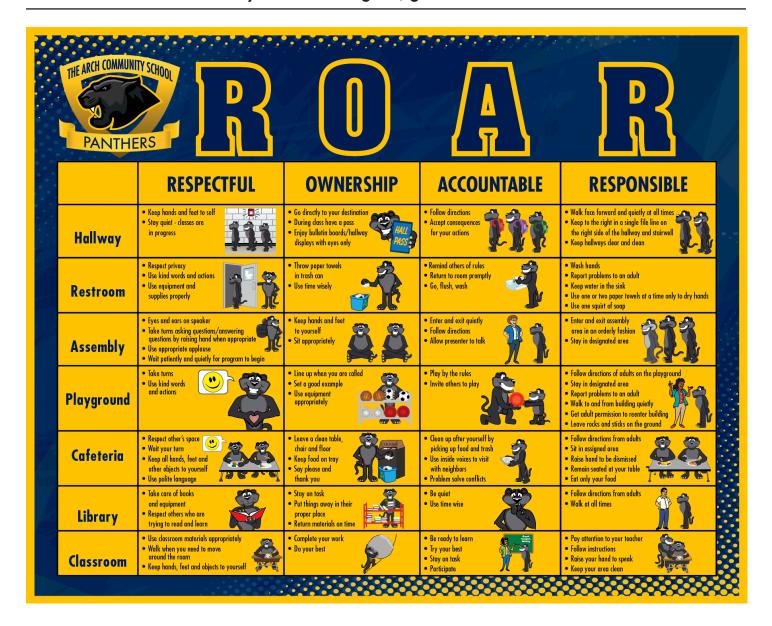

## Matrix Poster - 36"x27" vinyl hemmed edge w/grommets - QTY 1

|              | OK - Ready to print    |
|--------------|------------------------|
|              | Not OK - Needs revised |
| Initial Here |                        |