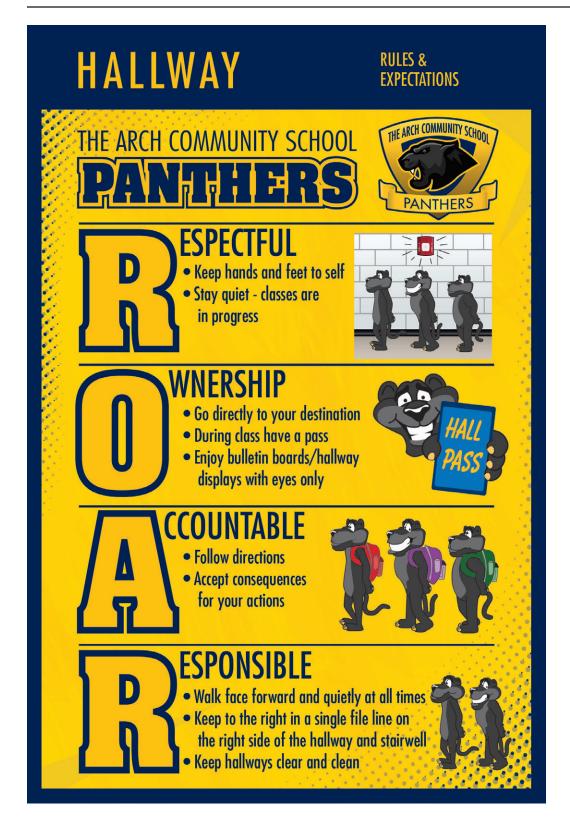

|              | OK - Ready to print    |
|--------------|------------------------|
|              | Not OK - Needs revised |
| Initial Here |                        |

|              | OK - Ready to print    |
|--------------|------------------------|
|              | Not OK - Needs revised |
| Initial Here |                        |