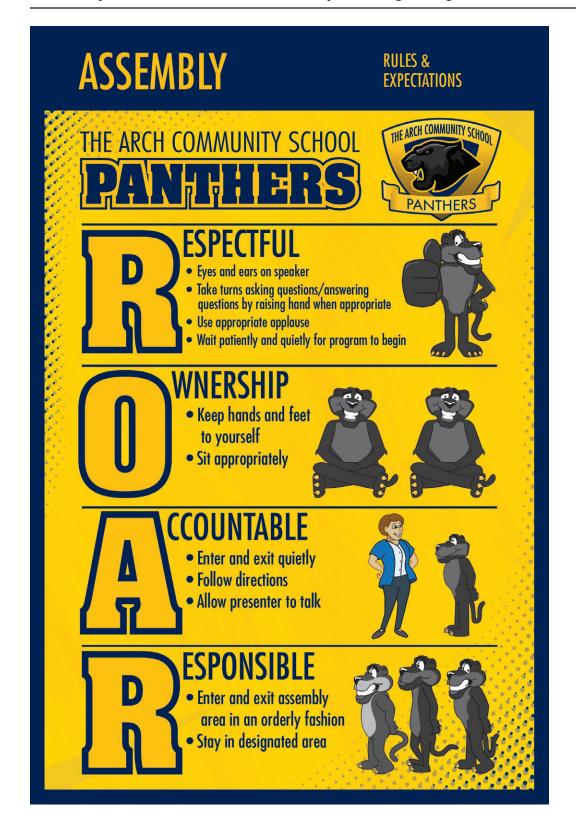

|              | OK - Ready to print    |
|--------------|------------------------|
|              | Not OK - Needs revised |
| Initial Here |                        |