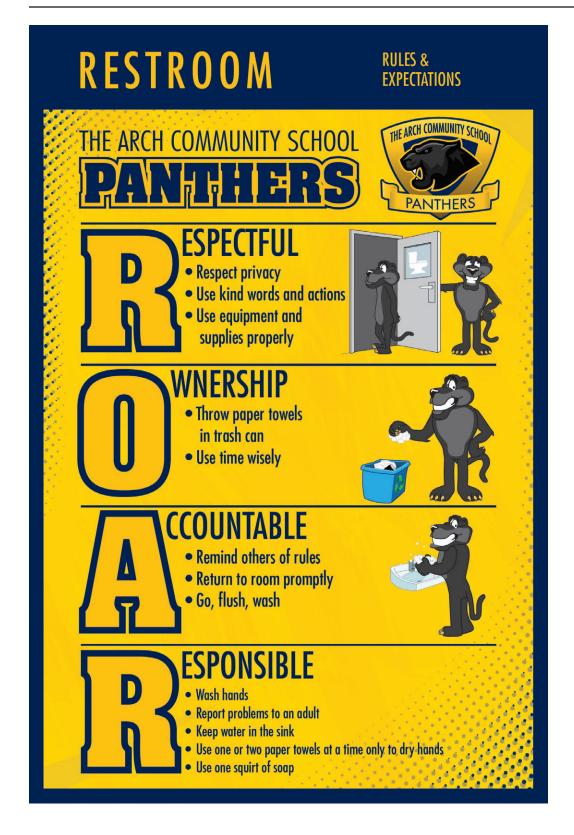

|              | OK - Ready to print    |
|--------------|------------------------|
|              | Not OK - Needs revised |
| Initial Here |                        |

|              | OK - Ready to print    |
|--------------|------------------------|
|              | Not OK - Needs revised |
| Initial Here |                        |