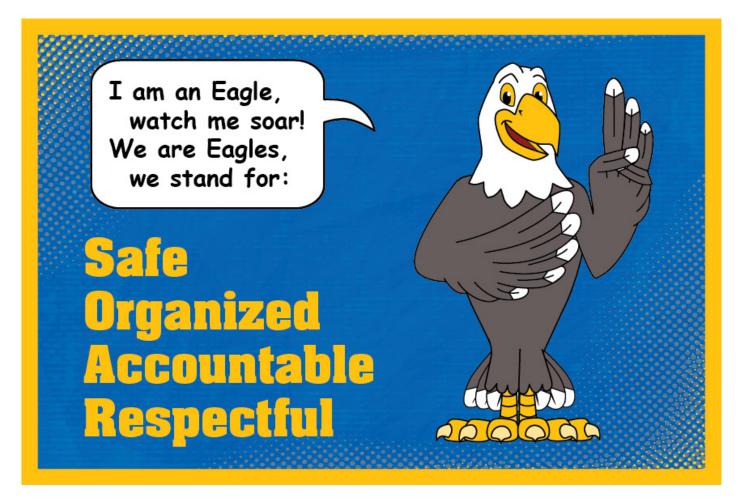

#### Rules Posters- 24"x16" vinyl no hems/grommets QTY 7

#### Rules Posters- 24"x16" vinyl no hems/grommets QTY 1

AND RATUI  $\_ATI$ 3 You are now an Eagle, with Eagle FRIENDS, and are part of our Eagle COMMUNITY. We have Eagle rules, and an Eagle way of doing things. So when you make a DECISION ask, "What would an Eagle do?" You'll make a good CHOICE, get a good RESULT, and enjoy SUCCESS.