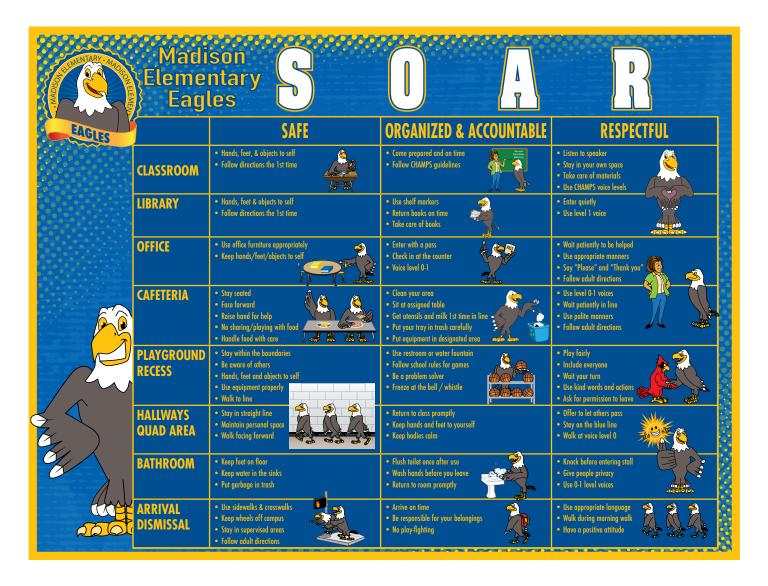

# This is a set of proofs from an actual project.

Theme: SOAR Logo: Cartoon Eagle 1&2 by Mascot Junction Role Models: Cartoon Eagle 1&2 by Mascot Junction Mascot Junction, Inc.

684 SE Bayberry Lane, Suite 105 Lees Summit, MO 64063 P: 816-916-1377 F: 816-286-1359 E-mail: info@mascotjunction.com



## Matrix Banner- 6'x4.5' vinyl with hems/grommets QTY 1



#### Rules Posters- 24"x16" vinyl no hems/grommets QTY 7



#### Rules Posters- 24"x16" vinyl no hems/grommets QTY 1













AND RATUI  $\_ATI$ 3 You are now an Eagle, with Eagle FRIENDS, and are part of our Eagle COMMUNITY. We have Eagle rules, and an Eagle way of doing things. So when you make a DECISION ask, "What would an Eagle do?" You'll make a good CHOICE, get a good RESULT, and enjoy SUCCESS.

Every day is a GREAT day to be an EAGLE!









## Welcome Banner- 6'x2' vinyl hems/grommets QTY 1



Ceiling Signs- 46"x18" coroplast with grommets QTY 4





#### Important note about Dry Erase A-Frame Signs:

All dry erase boards stain and can be difficult to get completely clean. We recommend using only cleaners made by the marker's manufacturer. NEVER use anything with abrasives