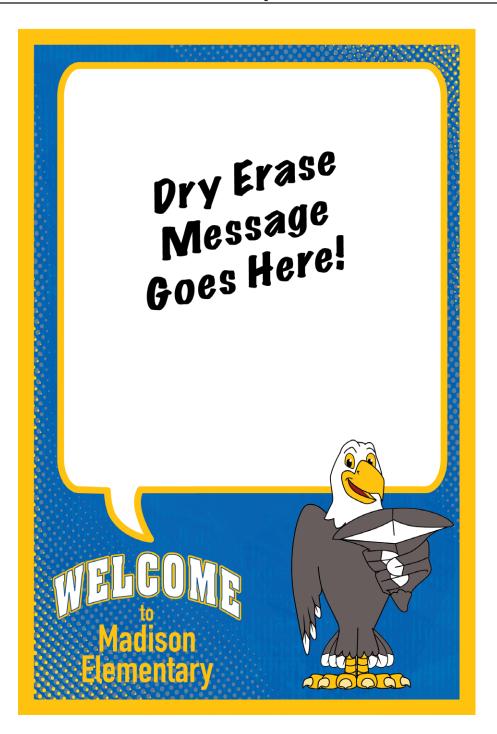

#### Important note about Dry Erase A-Frame Signs:

All dry erase boards stain and can be difficult to get completely clean. We recommend using only cleaners made by the marker's manufacturer. NEVER use anything with abrasives in it to clean a white board. This includes Mr. Clean Magic Erasers, Comet, and toothpaste. The abrasives create micro-scratches that capture particles of dry erase ink, and create permanent stains. Be aware of the effect that hot sunlight has. Heat softens the dry erase laminate surface allowing the marker to penetrate and bond more securely. It is recommended to do your writing and erasing inside, in cooler (air conditioned) temperatures. When bringing it in, from hot outdoors, allow it to cool off before erasing and/or writing on it.