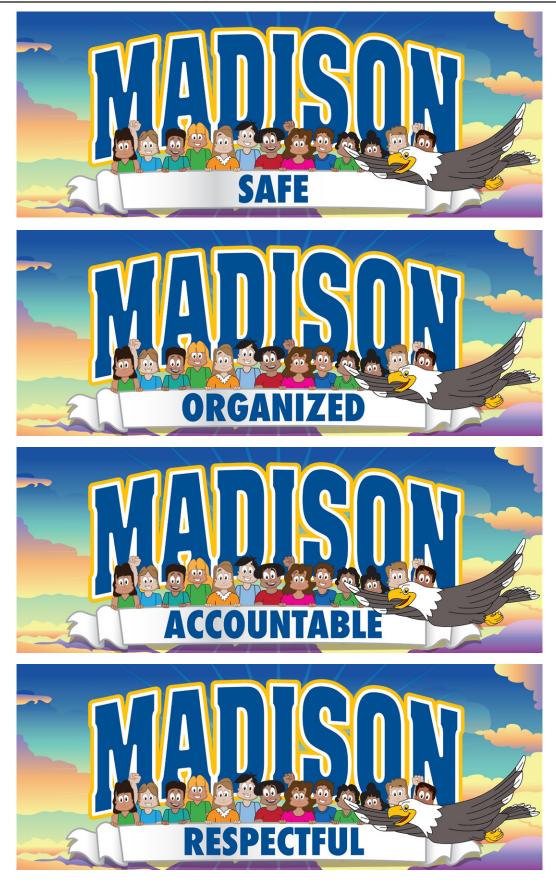

agle 1&2 by Mascot Junction Mascot Junction, Inc.

684 SE Bayberry Lane, Suite 105 Lees Summit, MO 64063 P: 816-916-1377 F: 816-286-1359 E-mail: info@mascotjunction.com



## Matrix Banner- 6'x4.5' vinyl with hems/grommets QTY 1



#### Rules Posters- 24"x16" vinyl no hems/grommets QTY 7



#### Rules Posters- 24"x16" vinyl no hems/grommets QTY 1













AND RATUI  $\_ATI$ 3 You are now an Eagle, with Eagle FRIENDS, and are part of our Eagle COMMUNITY. We have Eagle rules, and an Eagle way of doing things. So when you make a DECISION ask, "What would an Eagle do?" You'll make a good CHOICE, get a good RESULT, and enjoy SUCCESS.

Every day is a GREAT day to be an EAGLE!









## Welcome Banner- 6'x2' vinyl hems/grommets QTY 1



Ceiling Signs- 46"x18" coroplast with grommets QTY 4





#### Important note about Dry Erase A-Frame Signs:

All dry erase boards stain and can be difficult to get completely clean. We recommend using only cleaners made by the marker's manufacturer. NEVER use anything with abrasives in it to clean a white board. This includes Mr. Clean Magic Erasers, Comet, and toothpaste. The abrasives create micro-scratches that capture particles of dry erase ink, and create permanent stains. Be aware of the effect that hot sunlight has. Heat softens the dry erase laminate surface allowing the marker to penetrate and bond more securely. It is recommended to do your writing and erasing inside, in cooler (air conditioned) temperatures. When bringing it in, from hot outdoors, allow it to cool off before erasing and/or writing on it.



#### Table Runner- 30"x