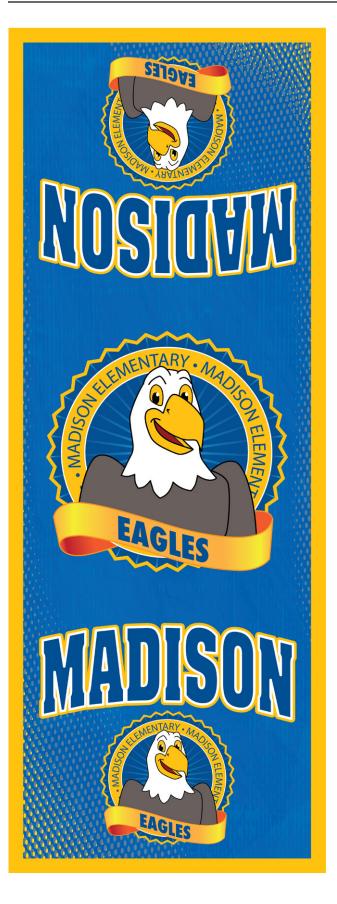

about Dry Erase A-Frame Signs:

All dry erase boards stain and can be difficult to get completely clean. We recommend using only cleaners made by the marker's manufacturer. NEVER use anything with abrasives in it to clean a white board. This includes Mr. Clean Magic Erasers, Comet, and toothpaste. The abrasives create micro-scratches that capture particles of dry erase ink, and create permanent stains. Be aware of the effect that hot sunlight has. Heat softens the dry erase laminate surface allowing the marker to penetrate and bond more securely. It is recommended to do your writing and erasing inside, in cooler (air conditioned) temperatures. When bringing it in, from hot outdoors, allow it to cool off before erasing and/or writing on it.



#### Table Runner- 30"x80" white throw QTY 1





Please indicate which color of table throw you would like.

Street Signs- 24"x6" single sided sintra QTY 26