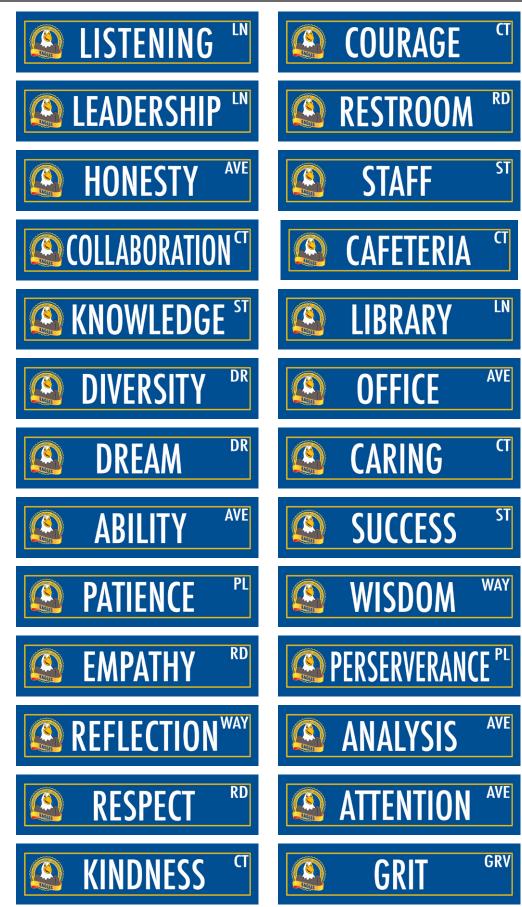

#### Table Runner- 30"x80" white throw QTY 1

Please indicate which color of table throw you would like.

Street Signs- 24"x6" single sided sintra QTY 26