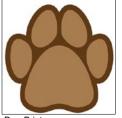

### Wall & Floor Stickers - Sets of 10

Wash Your Hands - 7" Oval, Non-Customized Stop Signs - 7" Tall, Non-Customized

Paw Prints - 7"

Bear Prints - 7" Round

Horse Shoes - 7" Round

Bird Feet Prints - 7" Round

Hand Prints - 7" Round

Arrows - 7" Round

\*Social Distancing stickers are available.

Wash Your Hands!

Paw Prints

Bear Prints

Horse Shoes

Bird Feet Prints