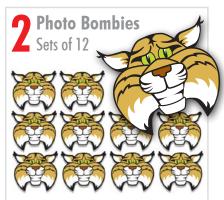

| School Name:                                                                   |                                                         |             | School Mascot:                         |                 |                                                         |                 |
|--------------------------------------------------------------------------------|---------------------------------------------------------|-------------|----------------------------------------|-----------------|---------------------------------------------------------|-----------------|
| Elementary Middle                                                              | High School Other                                       |             | Mascot choice (i.e                     | e. Tiger 1) : _ |                                                         |                 |
| School District:                                                               |                                                         |             |                                        |                 | ind your mascot at www.Mas                              | cotJunction.com |
| Contact Name:                                                                  |                                                         |             | School Colors: $_{\overline{P}}$       | rimary          | Secondary                                               |                 |
| Title:                                                                         |                                                         |             | _                                      | Accent          | Other                                                   |                 |
| Email:                                                                         |                                                         |             | Program Type:                          | PBIS            |                                                         | Other           |
| Phone:                                                                         |                                                         |             |                                        | (SOAR, ROA      | AR, Be Respectful, etc.):                               |                 |
| School Address:                                                                |                                                         |             |                                        |                 |                                                         |                 |
| Street:                                                                        |                                                         |             | A 1.PC 11. C                           |                 |                                                         |                 |
| City:                                                                          | _ State: Zip:                                           |             | Additional Inform<br>Have you ordered  |                 | ore? Yes No                                             |                 |
| Follow the dots : Make                                                         | e selections below f                                    | or items i  | n your bundle.                         |                 |                                                         |                 |
| DIGITAL ITEMS                                                                  |                                                         |             | PHOTO FUN                              |                 |                                                         |                 |
| Included in your bundle: No se                                                 | loctions nossasary                                      |             |                                        |                 | elections nessasary                                     |                 |
| Standard Clip Art Set                                                          | • Coloring Sheets - Set of 14                           | ļ           | • 1 - Selfie Frame Set -               |                 | elections nessasary                                     |                 |
| • 20 Award Certificates - Standard Set • Wallet Bundle w/ \$1, \$5, \$10, \$20 |                                                         |             | Set of 5 (10 Designs, 5 Photo Bombies) |                 |                                                         |                 |
| • 25 Award Certificates - Behavior                                             | Customized Logo                                         |             | • 2 - Photo Bombie Set                 | - Set of 12     |                                                         |                 |
| NON-CUSTOMIZED IT                                                              | <b>EMS</b> (MASCOT LISTED A                             | BOVE WILL B | E USED FOR THESE ITE                   | EMS)            |                                                         |                 |
| Select 4 Sets:                                                                 |                                                         |             | Select 8:                              |                 |                                                         |                 |
| POSTERS - SMALL<br>(Sets of 10)                                                | Options for: Word Cloud,<br>Feel Good, Learning Acronym | # of Sets   | POSTERS - MEDIUM                       | l               | Options for: Word Cloud,<br>Feel Good, Learning Acronym | Qty             |
|                                                                                |                                                         |             |                                        |                 |                                                         |                 |
|                                                                                |                                                         |             |                                        |                 |                                                         |                 |
|                                                                                |                                                         |             |                                        |                 |                                                         |                 |
| Card Stock, Size: 12" x 18"                                                    |                                                         |             |                                        |                 |                                                         |                 |
| Select 6:                                                                      |                                                         |             |                                        |                 |                                                         |                 |
| POSTERS - LARGE                                                                | Options for: Word Cloud,                                | Qty         |                                        |                 |                                                         |                 |
|                                                                                | Feel Good, Learning Acronym                             | Qty         | Vinyl - Cut Edge, Size:                | 16" x 24"       |                                                         |                 |
|                                                                                |                                                         |             | Select 1:                              |                 |                                                         |                 |
|                                                                                |                                                         |             | BANNER - SMALL 3' x                    | 4 5'            | Options for: Word Cloud,                                |                 |
|                                                                                |                                                         |             | DANNER - SWALE 3 X                     | 4.0             | Feel Good, Learning Acronym                             | Qty             |
| -                                                                              |                                                         |             | Vimal Hammer Late                      |                 |                                                         |                 |
| Vinyl - Cut Edge, Size: 24" x 36"                                              |                                                         | 1           | Vinyl - Hemmed edges                   | with grommet    | ა.                                                      |                 |