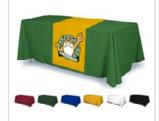

#### **Table Throw** w/Printed Runner

**3 Ceiling Signs** Double Sided

Coroplast is a light weight corrugated plastic.

Size: 46" x 18"

One grommet in each of the top corners is added for easy installation.

See catalog page 13

Select your throw color:

| TABLE THROW   | Table Throw Color Options: |     |       |      |       |       |
|---------------|----------------------------|-----|-------|------|-------|-------|
| & RUNNER: 6ft | Blue                       | Red | Green | Gold | White | Black |
| Throw 1       |                            |     |       |      |       |       |

Runners are designed using logo, school name and colors.

See catalog page 15

Give content/description for 3 stair stickers:

| STAIR STICKERS: 5" X 60" | Wording |
|--------------------------|---------|
| Sticker 1                |         |
| Sticker 2                |         |
| Sticker 3                |         |