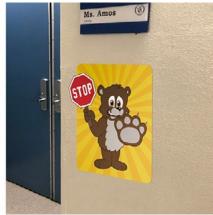

#### **POSTERS:**

40 Small (Sets of 10)

8 Medium

**6** Large

WHAT

WOULD A

DO?

**Choose From:** Clean and Healthy Calm Down Word Cloud Feel Good Wash Your Hands What Would Learning Power Up! Super Power Community of Character Anti Bullying Learning Acronym

# **CLIMATE TRANSFORMATION POSTER/BANNER SAMPLES**

What Would

GREAT

WILDCAT

Learning Power Up!

Community of Character

Learning Acronym

Wash Your Hands