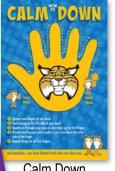

#### **POSTERS:**

40 Small (Sets of 10)

8 Medium

**6** Large

WHAT

WOULD A

DO?

**Choose From:** Clean and Healthy Calm Down Word Cloud Feel Good Wash Your Hands What Would Learning Power Up! Super Power Community of Character Anti Bullying Learning Acronym