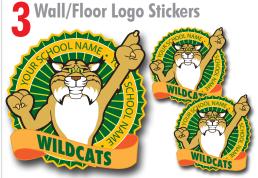

WALL AND FLOOR LOGO STICKERS
(includes school name and colors)
Included in your bundle: No selections necessary

Qty
Size
3 24" x 24"

Select 3 Set:

| STICKERS - Wall/Door/Floor Sets (Indoor Application) | # of Sets |
|------------------------------------------------------|-----------|
|                                                      |           |
|                                                      |           |
|                                                      |           |