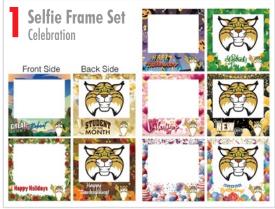

| School Name:                                                                   |                                                         |             | School Mascot:                         |                 |                                                         |                 |
|--------------------------------------------------------------------------------|---------------------------------------------------------|-------------|----------------------------------------|-----------------|---------------------------------------------------------|-----------------|
| Elementary Middle                                                              | High School Other                                       |             | Mascot choice (i.e                     | e. Tiger 1) : _ |                                                         |                 |
| School District:                                                               |                                                         |             |                                        |                 | ind your mascot at www.Mas                              | cotJunction.com |
| Contact Name:                                                                  |                                                         |             | School Colors: $_{\overline{P}}$       | rimary          | Secondary                                               |                 |
| Title:                                                                         |                                                         |             | _                                      | Accent          | Other                                                   |                 |
| Email:                                                                         |                                                         |             | Program Type:                          | PBIS            |                                                         | Other           |
| Phone:                                                                         |                                                         |             |                                        | (SOAR, ROA      | AR, Be Respectful, etc.):                               |                 |
| School Address:                                                                |                                                         |             |                                        |                 |                                                         |                 |
| Street:                                                                        |                                                         |             | A 1.PC 11. C                           |                 |                                                         |                 |
| City:                                                                          | _ State: Zip:                                           |             | Additional Inform<br>Have you ordered  |                 | ore? Yes No                                             |                 |
| Follow the dots : Make                                                         | e selections below f                                    | or items i  | n your bundle.                         |                 |                                                         |                 |
| DIGITAL ITEMS                                                                  |                                                         |             | PHOTO FUN                              |                 |                                                         |                 |
| Included in your bundle: No se                                                 | loctions nossasary                                      |             |                                        |                 | elections nessasary                                     |                 |
| Standard Clip Art Set                                                          | • Coloring Sheets - Set of 14                           | ļ           | • 1 - Selfie Frame Set -               |                 | elections nessasary                                     |                 |
| • 20 Award Certificates - Standard Set • Wallet Bundle w/ \$1, \$5, \$10, \$20 |                                                         |             | Set of 5 (10 Designs, 5 Photo Bombies) |                 |                                                         |                 |
| • 25 Award Certificates - Behavior                                             | Customized Logo                                         |             | • 2 - Photo Bombie Set                 | - Set of 12     |                                                         |                 |
| NON-CUSTOMIZED IT                                                              | <b>EMS</b> (MASCOT LISTED A                             | BOVE WILL B | E USED FOR THESE ITE                   | EMS)            |                                                         |                 |
| Select 4 Sets:                                                                 |                                                         |             | Select 8:                              |                 |                                                         |                 |
| POSTERS - SMALL<br>(Sets of 10)                                                | Options for: Word Cloud,<br>Feel Good, Learning Acronym | # of Sets   | POSTERS - MEDIUM                       | l               | Options for: Word Cloud,<br>Feel Good, Learning Acronym | Qty             |
|                                                                                |                                                         |             |                                        |                 |                                                         |                 |
|                                                                                |                                                         |             |                                        |                 |                                                         |                 |
|                                                                                |                                                         |             |                                        |                 |                                                         |                 |
| Card Stock, Size: 12" x 18"                                                    |                                                         |             |                                        |                 |                                                         |                 |
| Select 6:                                                                      |                                                         |             |                                        |                 |                                                         |                 |
| POSTERS - LARGE                                                                | Options for: Word Cloud,                                | Qty         |                                        |                 |                                                         |                 |
|                                                                                | Feel Good, Learning Acronym                             | Qty         | Vinyl - Cut Edge, Size:                | 16" x 24"       |                                                         |                 |
|                                                                                |                                                         |             | Select 1:                              |                 |                                                         |                 |
|                                                                                |                                                         |             | BANNER - SMALL 3' x                    | 4 5'            | Options for: Word Cloud,                                |                 |
|                                                                                |                                                         |             | DANNER - SWALE 3 X                     | 4.0             | Feel Good, Learning Acronym                             | Qty             |
| -                                                                              |                                                         |             | Vimal Hammer Late                      |                 |                                                         |                 |
| Vinyl - Cut Edge, Size: 24" x 36"                                              |                                                         | 1           | Vinyl - Hemmed edges                   | with grommet    | ა.                                                      |                 |