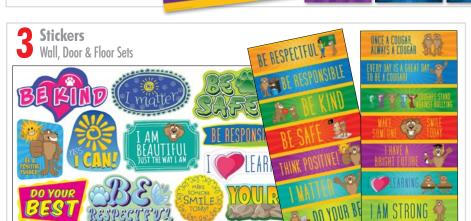

WALL AND FLOOR LOGO STICKERS
(includes school name and colors)
Included in your bundle: No selections necessary

Qty
Size
3 24" x 24"

Select 3 Set:

| STICKERS - Wall/Door/Floor Sets (Indoor Application) | # of Sets |
|------------------------------------------------------|-----------|
|                                                      |           |
|                                                      |           |
|                                                      |           |

### CLIMATE TRANSFORMATION MEGA STICKER SAMPLES