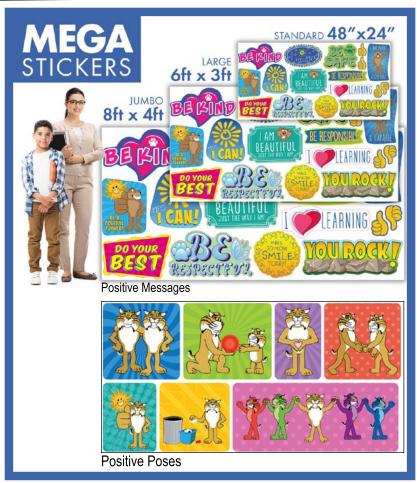

### CLIMATE TRANSFORMATION MEGA STICKER SAMPLES

### Wall & Floor Stickers - Sets of 10

Wash Your Hands - 7" Oval, Non-Customized Stop Signs - 7" Tall, Non-Customized

Paw Prints - 7"

Bear Prints - 7" Round

Horse Shoes - 7" Round

Bird Feet Prints - 7" Round

Hand Prints - 7" Round

Arrows - 7" Round

\*Social Distancing stickers are available.

Wash Your Hands!

Paw Prints

Bear Prints

Horse Shoes

Bird Feet Prints