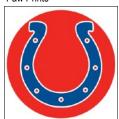

### Wall & Floor Stickers - Sets of 10

Wash Your Hands - 7" Oval, Non-Customized Stop Signs - 7" Tall, Non-Customized

Paw Prints - 7"

Bear Prints - 7" Round

Horse Shoes - 7" Round

Bird Feet Prints - 7" Round

Hand Prints - 7" Round

Arrows - 7" Round

\*Social Distancing stickers are available.

Wash Your Hands!

Paw Prints

Bear Prints

Horse Shoes

Bird Feet Prints