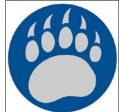

### Wall & Floor Stickers - Sets of 10

Wash Your Hands - 7" Oval, Non-Customized Stop Signs - 7" Tall, Non-Customized

Paw Prints - 7"

Bear Prints - 7" Round

Horse Shoes - 7" Round

Bird Feet Prints - 7" Round

Hand Prints - 7" Round

Arrows - 7" Round

\*Social Distancing stickers are available.

Wash Your Hands!

Paw Prints

Bear Prints

Horse Shoes

Bird Feet Prints