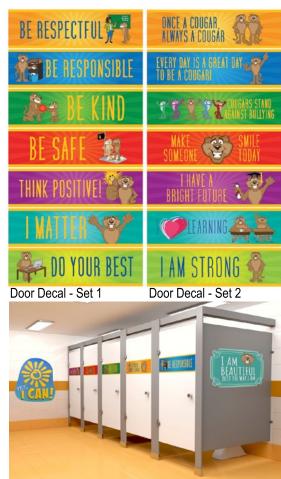

Sample images of posters/banners and stickers are located at back of planning guide.

Copyright © 2020 Mascot Junction. All Rights Reserved

Animal prints, arrows and hands are customized using your school colors.

Additional Information, Requests or Questions:

Sample images of posters/banners and stickers are located at back of planning guide.

# **CLIMATE TRANSFORMATION POSTER/BANNER SAMPLES**

What Would

GREAT

WILDCAT

Learning Power Up!

Community of Character

Learning Acronym

Wash Your Hands