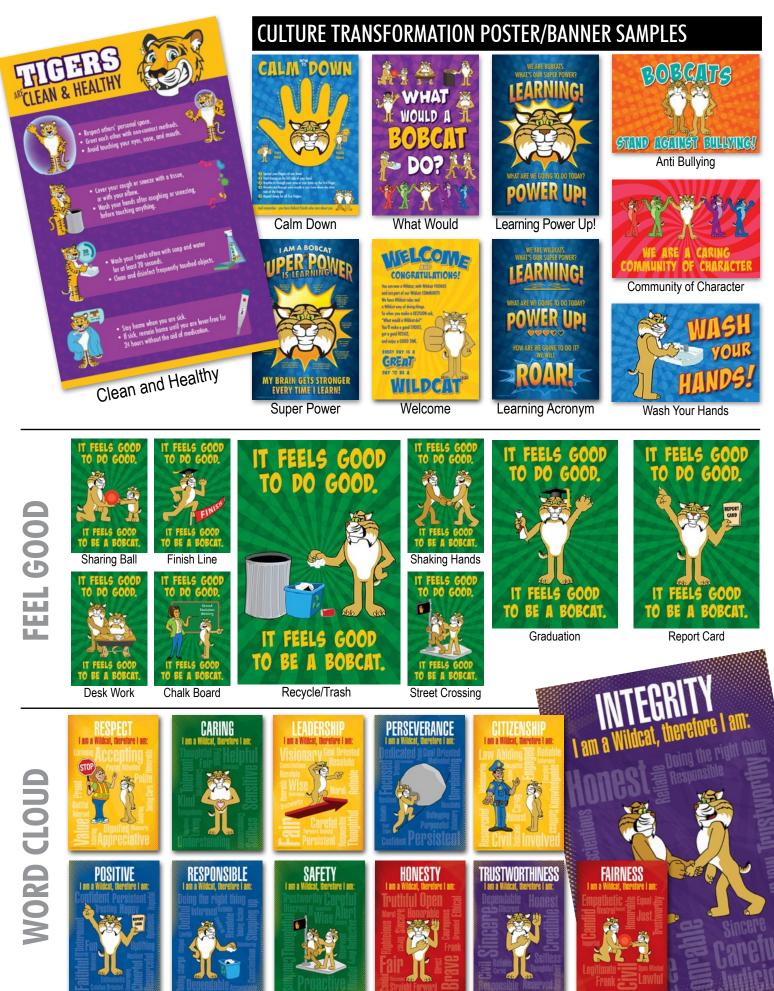

Vinyl - Hemmed edges with grommets.

Sample images of posters/banners and stickers are located at back of planning guide.

Copyright © 2020 Mascot Junction. All Rights Reserved.

Sample images of posters/banners and stickers are located at back of planning guide.

Mascot Junction R • info@mascotjunction.com • MascotJunction.com • Copyright © 2020 Mascot Junction. All Rights Reserved.