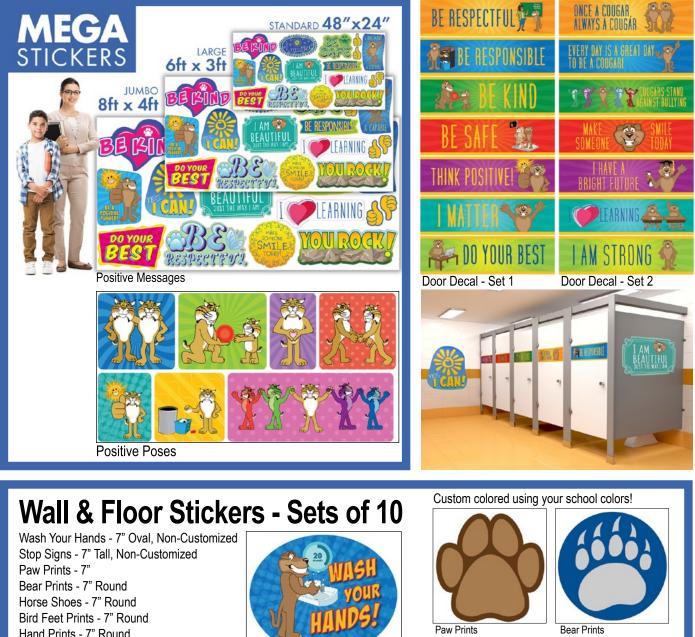

## CUSTOMIZED ITEMS (YOUR SCHOOL NAME, COLORS AND WORDING)

| Select 4 Set:  STICKERS - Wall/Door/Floor Sets (Indoor               | Application) # of Sets | Animal prints, arrows and hands are customized using your school colors.                                                                                            |
|----------------------------------------------------------------------|------------------------|---------------------------------------------------------------------------------------------------------------------------------------------------------------------|
| Select 2:<br>BANNER - SMALL 6' X 2'                                  | Select 1:              | View de Llemmend Educe with Oremente                                                                                                                                |
| Give content/description CEILING SIGNS D Sign 1 Sign 2 Sign 3 Sign 4 | tor 4 ceiling signs:   | Coroplast is a light weight corrugated plastic.<br>Size: 46" x 18"<br>One grommet in each of the top corners is added for easy installation.<br>See catalog page 13 |

## **CULTURE TRANSFORMATION STICKER SAMPLES**

Hand Prints - 7" Round Arrows - 7" Round \*Social Distancing stickers are available.

Wash Your Hands!

Mascot Junction® • info@mascotjunction.com • MascotJunction.com •