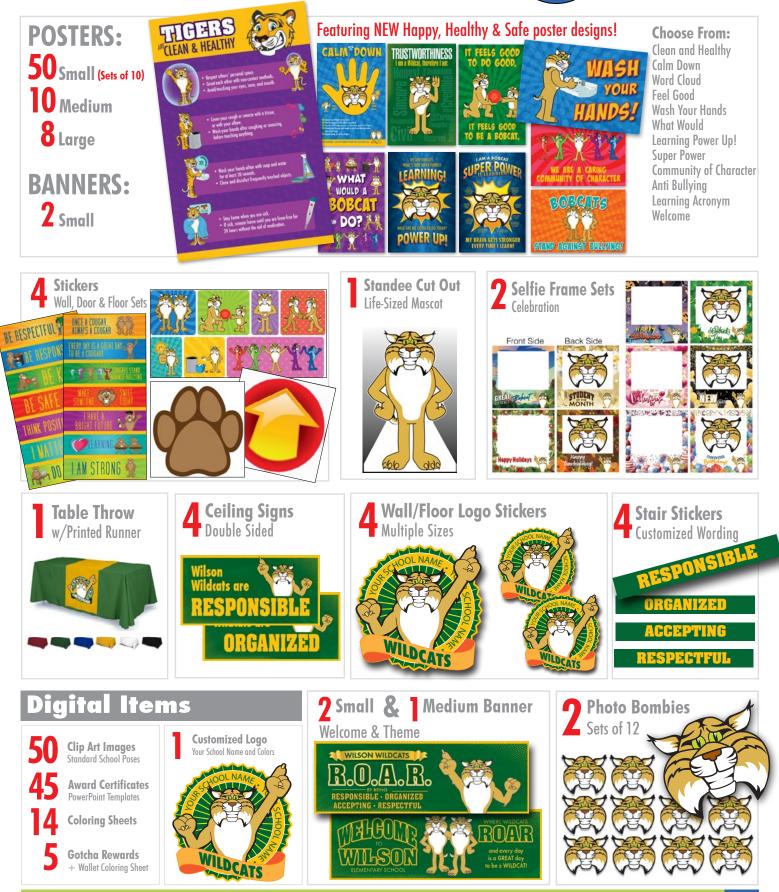

# \$2999 BUNDLE Choose From 160 Stock Mascots

Mascot Junction ® • info@mascotjunction.com • MascotJunction.com • P: 816-916-1377 • F: 816-286-1359

Copyright © 2020 Mascot Junction. All Rights Reserved.

## \$2999 CULTURE TRANSFORMATION ROLL OUT KIT - CUSTOMIZED

Email or fax this back to receive your custom quote. All shipping and set-up costs are included with your quote. Refer to current catalog and price list for additional info.

| School Name:                                                                                                                      |                                          |                                 |            | School Mascot: _                                                                                            |                            |               |                                  |                |
|-----------------------------------------------------------------------------------------------------------------------------------|------------------------------------------|---------------------------------|------------|-------------------------------------------------------------------------------------------------------------|----------------------------|---------------|----------------------------------|----------------|
| Elementary Middle                                                                                                                 | High School                              | Other                           |            | Mascot choice (i.e.                                                                                         | Tiger 1) : _               |               |                                  |                |
| School District:                                                                                                                  |                                          |                                 |            | Choose from over 16                                                                                         |                            | ind your masc | ot at www.Masco                  | otJunction.com |
| Contact Name:                                                                                                                     |                                          |                                 |            | School Colors:                                                                                              | mary                       |               | Secondary                        |                |
| Title:                                                                                                                            |                                          |                                 |            |                                                                                                             | cent                       |               | Other                            |                |
| Email:                                                                                                                            |                                          |                                 |            | Program Type:                                                                                               |                            | Character     | Education                        | Other          |
| Phone:                                                                                                                            |                                          |                                 |            | Program Theme (                                                                                             |                            | AR, Be Respe  | ectful, etc.):                   |                |
| School Address:                                                                                                                   |                                          |                                 |            |                                                                                                             |                            |               |                                  |                |
| Street:                                                                                                                           |                                          |                                 |            |                                                                                                             |                            |               |                                  |                |
| City:                                                                                                                             | _ State:                                 | Zip:                            |            | Additional Inform<br>Have you ordered                                                                       |                            | ore? Yes      | No                               |                |
| Follow the dots 🛑 : Mak                                                                                                           | e selections b                           | elow fo                         | r items i  | n your bundle.                                                                                              |                            |               |                                  |                |
| DIGITAL ITEMS                                                                                                                     |                                          |                                 |            | PHOTO FUN                                                                                                   |                            |               |                                  |                |
| Included in your bundle: No se                                                                                                    | elections nessasa                        | arv                             |            | Included in your bu                                                                                         | ndle: No s                 | elections neg | ssasary                          |                |
| <ul> <li>Standard Clip Art Set</li> <li>20 Award Certificates - Standard Set</li> <li>25 Award Certificates - Behavior</li> </ul> | Coloring Sheets                          | - Set of 14<br>/ \$1, \$5, \$10 | ), \$20    | <ul> <li>2 - Selfie Frame Set - C<br/>Set of 5 (10 Designs, 5 Ph</li> <li>2 - Photo Bombie Set -</li> </ul> | elebration<br>oto Bombies) |               | e (based on mas                  | cot)           |
| NON-CUSTOMIZED IT                                                                                                                 | EMS (MASCOT I                            | LISTED AB                       | OVE WILL B | E USED FOR THESE ITE                                                                                        | MS)                        |               |                                  |                |
| Select 5 Sets:                                                                                                                    |                                          |                                 |            | Select 10:                                                                                                  |                            |               |                                  |                |
| POSTERS - SMALL<br>(Sets of 10)                                                                                                   | Options for: Word<br>Feel Good, Learning | ,                               | # of Sets  | POSTERS - MEDIUM                                                                                            |                            |               | : Word Cloud,<br>earning Acronym | Qty            |
|                                                                                                                                   |                                          | -                               |            |                                                                                                             |                            |               |                                  |                |

| POSTERS - SMALL<br>(Sets of 10) | Options for: Word Cloud,<br>Feel Good, Learning Acronym | # of Sets |
|---------------------------------|---------------------------------------------------------|-----------|
|                                 |                                                         |           |
|                                 |                                                         |           |
|                                 |                                                         |           |
|                                 |                                                         |           |
|                                 |                                                         |           |

Card Stock, Size: 12" x 18"

Vinyl - Cut Edge, Size: 24" x 36"

#### Select 8:

| POSTERS - LARGE | Options for: Word Cloud,<br>Feel Good, Learning Acronym | Qty |
|-----------------|---------------------------------------------------------|-----|
|                 |                                                         |     |
|                 |                                                         |     |
|                 |                                                         |     |
|                 |                                                         |     |
|                 |                                                         |     |

| Jeleci TU.       |                                                         |     |
|------------------|---------------------------------------------------------|-----|
| POSTERS - MEDIUM | Options for: Word Cloud,<br>Feel Good, Learning Acronym | Qty |
|                  |                                                         |     |
|                  |                                                         |     |
|                  |                                                         |     |
|                  |                                                         |     |
|                  |                                                         |     |
|                  |                                                         |     |
|                  |                                                         |     |
|                  |                                                         |     |
|                  |                                                         |     |
|                  |                                                         |     |

Vinyl - Cut Edge, Size: 16" x 24"

Select 2:

| BANNER - SMALL 3' x 4.5' | Options for: Word Cloud,<br>Feel Good, Learning Acronym | Qty |
|--------------------------|---------------------------------------------------------|-----|
|                          |                                                         |     |
|                          |                                                         |     |

Vinyl - Hemmed edges with grommets.

Sample images of posters/banners and stickers are located at back of planning guide.

Copyright © 2020 Mascot Junction. All Rights Reserved.

## CUSTOMIZED ITEMS (YOUR SCHOOL NAME, COLORS AND WORDING)

| Select 4 Set:  STICKERS - Wall/Door/Floor Sets (Indoor               | Application) # of Sets | Animal prints, arrows and hands are customized using your school colors.                                                                                            |
|----------------------------------------------------------------------|------------------------|---------------------------------------------------------------------------------------------------------------------------------------------------------------------|
| Select 2:<br>BANNER - SMALL 6' X 2'                                  | Select 1:              | View de Llemmend Educe with Oremente                                                                                                                                |
| Give content/description CEILING SIGNS D Sign 1 Sign 2 Sign 3 Sign 4 | tor 4 ceiling signs:   | Coroplast is a light weight corrugated plastic.<br>Size: 46" x 18"<br>One grommet in each of the top corners is added for easy installation.<br>See catalog page 13 |

#### Select your throw color:

| TABLE THROW   | Table Throw Color Options: |     |       |      |       |       |
|---------------|----------------------------|-----|-------|------|-------|-------|
| & RUNNER: 6ft | Blue                       | Red | Green | Gold | White | Black |
| Throw 1       |                            |     |       |      |       |       |

### Give content/description for 4 stair stickers:

| STAIR STICKERS:<br>5" X 60" | Wording |
|-----------------------------|---------|
| Sticker 1                   |         |
| Sticker 2                   |         |
| Sticker 3                   |         |
| Sticker 4                   |         |

Additional Information, Requests or Questions:

Runners are designed using logo, school name and colors. See catalog page 15

| WALL AND FLOOR LOGO STICKERS<br>(includes school name and colors) |           |  |  |
|-------------------------------------------------------------------|-----------|--|--|
| Included in your bundle: No selections necessary                  |           |  |  |
| Qty                                                               | Size      |  |  |
| 2                                                                 | 24" x 24" |  |  |
| 2                                                                 | 36" x 36" |  |  |

Sample images of posters/banners and stickers are located at back of planning guide.

Mascot Junction R • info@mascotjunction.com • MascotJunction.com • Copyright © 2020 Mascot Junction. All Rights Reserved.