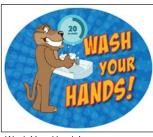

## **CULTURE TRANSFORMATION STICKER SAMPLES**

Hand Prints - 7" Round Arrows - 7" Round \*Social Distancing stickers are available.

Wash Your Hands!

Mascot Junction® • info@mascotjunction.com • MascotJunction.com •