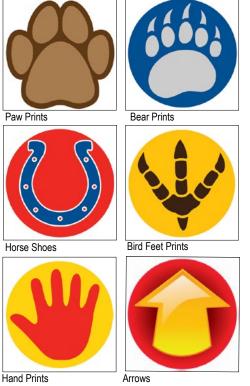

## CUSTOMIZED ITEMS (YOUR SCHOOL NAME, COLORS AND WORDING)

| Select 4 Set:  STICKERS - Wall/Door/Floor Sets (Indoor               | Application) # of Sets | Animal prints, arrows and hands are customized using your school colors.                                                                                            |
|----------------------------------------------------------------------|------------------------|---------------------------------------------------------------------------------------------------------------------------------------------------------------------|
| Select 2:<br>BANNER - SMALL 6' X 2'                                  | Select 1:              | View de Llemmend Educe with Oremente                                                                                                                                |
| Give content/description CEILING SIGNS D Sign 1 Sign 2 Sign 3 Sign 4 | tor 4 ceiling signs:   | Coroplast is a light weight corrugated plastic.<br>Size: 46" x 18"<br>One grommet in each of the top corners is added for easy installation.<br>See catalog page 13 |

## **CULTURE TRANSFORMATION STICKER SAMPLES**

Hand Prints - 7" Round Arrows - 7" Round \*Social Distancing stickers are available.

Wash Your Hands!

Mascot Junction® • info@mascotjunction.com • MascotJunction.com •