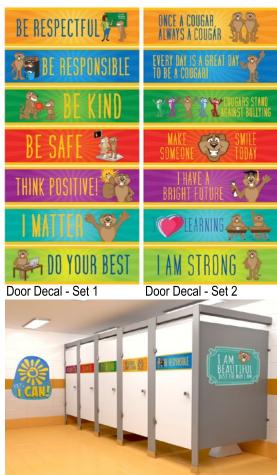

Sample images of posters/banners and stickers are located at back of planning guide.

Additional Information, Requests or Questions:

Select 6 Set:

| STICKERS - Wall/Door/Floor Sets (Indoor Application) | # of Sets |  |
|------------------------------------------------------|-----------|--|
|                                                      |           |  |
|                                                      |           |  |
|                                                      |           |  |
|                                                      |           |  |
|                                                      |           |  |
|                                                      |           |  |

Animal prints, arrows and hands are customized using your school colors.

| WALL AND FLOOR LOGO STICKERS (includes school name and colors) |           |  |
|----------------------------------------------------------------|-----------|--|
| Included in your bundle: No selections necessary               |           |  |
| Qty                                                            | Size      |  |
| 2                                                              | 24" x 24" |  |
| 2                                                              | 36" x 36" |  |
| 1                                                              | 48" x 48  |  |