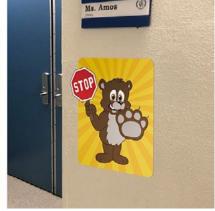

Sample images of posters/banners and stickers are located at back of planning guide.

Additional Information, Requests or Questions:

Select 6 Set:

| STICKERS - Wall/Door/Floor Sets (Indoor Application) | # of Sets |  |
|------------------------------------------------------|-----------|--|
|                                                      |           |  |
|                                                      |           |  |
|                                                      |           |  |
|                                                      |           |  |
|                                                      |           |  |
|                                                      |           |  |

## Wall & Floor Stickers - Sets of 10

Wash Your Hands - 7" Oval, Non-Customized Stop Signs - 7" Tall, Non-Customized

Paw Prints - 7"

Bear Prints - 7" Round

Horse Shoes - 7" Round

Bird Feet Prints - 7" Round