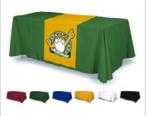

Coroplast is a light weight corrugated plastic.

Size: 46" x 18"

One grommet in each of the top corners is added for easy installation.

See catalog page 13

Select your throw color:

| TABLE THROW   | Table Throw Color Options: |     |       |      |       |       |
|---------------|----------------------------|-----|-------|------|-------|-------|
| & RUNNER: 6ft | Blue                       | Red | Green | Gold | White | Black |
| Throw 1       |                            |     |       |      |       |       |

Runners are designed using logo, school name and colors.

See catalog page 15

Select your design layout:

| PHOTO BACKDROP - 10'x x8' |                             |
|---------------------------|-----------------------------|
| Single Logo Design        | Step and Repeat Logo Design |