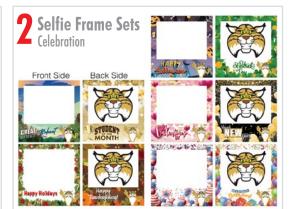

| School Name:                                                                                                                      |                                                                                     |             | School Mascot:                                                                                  |                     |               |                                   |                                                  |
|-----------------------------------------------------------------------------------------------------------------------------------|-------------------------------------------------------------------------------------|-------------|-------------------------------------------------------------------------------------------------|---------------------|---------------|-----------------------------------|--------------------------------------------------|
| Elementary Middle                                                                                                                 | High School Other                                                                   |             | Mascot choice (i.e. Tig                                                                         | ger 1) :            |               |                                   |                                                  |
| School District:                                                                                                                  | •                                                                                   |             | Choose from over 160 n                                                                          | nascots. Fin        | nd your masco | ot at www.Mascot                  | Junction.con                                     |
| Contact Name:                                                                                                                     |                                                                                     |             | School Colors:                                                                                  | γ                   |               | Secondary                         |                                                  |
| Title:                                                                                                                            |                                                                                     |             | Accen                                                                                           |                     |               | Other                             |                                                  |
| Email:                                                                                                                            |                                                                                     |             |                                                                                                 | PBIS                | Character     | r Education                       | Other                                            |
| Phone:                                                                                                                            |                                                                                     |             | Program Theme (SO                                                                               |                     |               |                                   |                                                  |
| School Address:                                                                                                                   |                                                                                     |             |                                                                                                 |                     |               |                                   |                                                  |
| Street:                                                                                                                           |                                                                                     |             |                                                                                                 |                     |               |                                   |                                                  |
| City:                                                                                                                             | _ State:Zip:                                                                        |             | Additional Information Have you ordered from                                                    | -                   | e? Yes        | s No                              |                                                  |
| Follow the dots: Make                                                                                                             | selections below fo                                                                 | or items i  | n your bundle.                                                                                  |                     |               |                                   |                                                  |
| DIGITAL ITEMS                                                                                                                     |                                                                                     |             | PHOTO FUN                                                                                       |                     |               |                                   |                                                  |
| Included in your bundle: No se                                                                                                    | elections nessasary                                                                 |             | Included in your bund                                                                           | le: No sel          | ections nes   | ssasary                           |                                                  |
| <ul> <li>Standard Clip Art Set</li> <li>20 Award Certificates - Standard Set</li> <li>25 Award Certificates - Behavior</li> </ul> | Coloring Sheets - Set of 14     Wallet Bundle w/ \$1, \$5, \$10     Customized Logo | ), \$20     | • 2 - Selfie Frame Set - Celel<br>Set of 5 (10 Designs, 5 Photo<br>• 3 - Photo Bombie Set - Set | bration<br>Bombies) |               | ee (based on masco                | ot)                                              |
| NON-CUSTOMIZED IT                                                                                                                 | EMS (MASCOT LISTED AB                                                               | OVE WILL BE | USED FOR THESE ITEMS                                                                            | )                   |               |                                   |                                                  |
| Select 6 Sets:                                                                                                                    |                                                                                     |             | Select 10:                                                                                      |                     |               |                                   |                                                  |
| POSTERS - SMALL<br>(Sets of 10)                                                                                                   | Options for: Word Cloud,<br>Feel Good, Learning Acronym                             | # of Sets   | POSTERS - MEDIUM                                                                                |                     |               | r: Word Cloud,<br>earning Acronym | Qty                                              |
|                                                                                                                                   |                                                                                     |             |                                                                                                 |                     |               |                                   | <u> </u>                                         |
| -                                                                                                                                 |                                                                                     |             |                                                                                                 |                     |               |                                   |                                                  |
|                                                                                                                                   |                                                                                     | +           |                                                                                                 |                     |               |                                   |                                                  |
|                                                                                                                                   |                                                                                     |             |                                                                                                 |                     |               |                                   |                                                  |
| 0 100 1 0 1 0 1 100                                                                                                               |                                                                                     |             |                                                                                                 | -+                  |               |                                   | <del>                                     </del> |
| Card Stock, Size: 12" x 18"                                                                                                       |                                                                                     |             |                                                                                                 | +                   |               |                                   |                                                  |
| Select 8:                                                                                                                         | 0 "                                                                                 |             |                                                                                                 |                     |               |                                   |                                                  |
| POSTERS - LARGE                                                                                                                   | Options for: Word Cloud,<br>Feel Good, Learning Acronym                             | Qty         |                                                                                                 |                     |               |                                   |                                                  |
|                                                                                                                                   |                                                                                     |             | Vinyl - Cut Edge, Size: 16"                                                                     | x 24"               |               |                                   |                                                  |
|                                                                                                                                   | 1                                                                                   | -           | Select 4:                                                                                       |                     |               |                                   |                                                  |
|                                                                                                                                   |                                                                                     | +           | BANNER - SMALL 3' x 4.5'                                                                        |                     |               | r: Word Cloud,<br>earning Acronym | Qty                                              |
|                                                                                                                                   |                                                                                     |             |                                                                                                 |                     |               |                                   |                                                  |
|                                                                                                                                   |                                                                                     |             |                                                                                                 |                     |               |                                   | <u> </u>                                         |
|                                                                                                                                   |                                                                                     |             |                                                                                                 |                     |               |                                   | <del>                                     </del> |