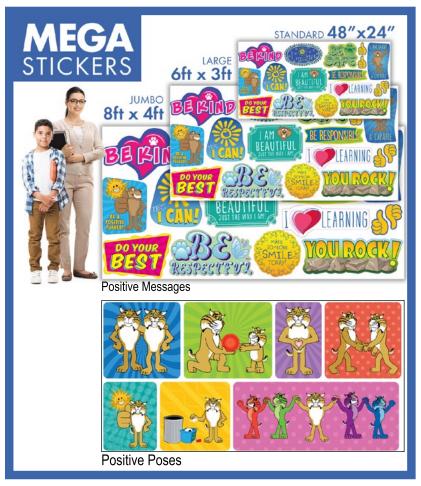

Sample images of posters/banners and stickers are located at back of planning guide.

Additional Information, Requests or Questions:

Select 6 Set:

| STICKERS - Wall/Door/Floor Sets (Indoor Application) | # of Sets |  |
|------------------------------------------------------|-----------|--|
|                                                      |           |  |
|                                                      |           |  |
|                                                      |           |  |
|                                                      |           |  |
|                                                      |           |  |
|                                                      |           |  |

Animal prints, arrows and hands are customized using your school colors.

| WALL AND FLOOR LOGO STICKERS (includes school name and colors) |           |  |
|----------------------------------------------------------------|-----------|--|
| Included in your bundle: No selections necessary               |           |  |
| Qty                                                            | Size      |  |
| 2                                                              | 24" x 24" |  |
| 2                                                              | 36" x 36" |  |
| 1                                                              | 48" x 48  |  |