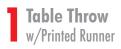

Coroplast is a light weight corrugated plastic.

Size: 46" x 18"

One grommet in each of the top corners is added for easy installation.

See catalog page 13

Select your throw color:

| TABLE THROW   | Table Throw Color Options: |     |       |      |       |       |
|---------------|----------------------------|-----|-------|------|-------|-------|
| & RUNNER: 6ft | Blue                       | Red | Green | Gold | White | Black |
| Throw 1       |                            |     |       |      |       |       |