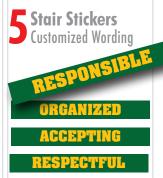

Photo Backdrop with 9 oz dye sublimation printed fabric, frame and storage bag.

See Online

Give content/description for 5 stair stickers:

| STAIR STICKERS: 5" X 60" | Wording |
|--------------------------|---------|
| Sticker 1                |         |
| Sticker 2                |         |
| Sticker 3                |         |
| Sticker 4                |         |
| Sticker 5                |         |