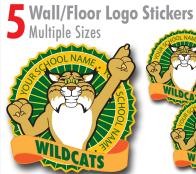

Sample images of posters/banners and stickers are located at back of planning guide.

Additional Information, Requests or Questions:

Select 6 Set:

| STICKERS - Wall/Door/Floor Sets (Indoor Application) | # of Sets |  |
|------------------------------------------------------|-----------|--|
|                                                      |           |  |
|                                                      |           |  |
|                                                      |           |  |
|                                                      |           |  |
|                                                      |           |  |
|                                                      |           |  |

Animal prints, arrows and hands are customized using your school colors.

| WALL AND FLOOR LOGO STICKERS (includes school name and colors) |           |  |
|----------------------------------------------------------------|-----------|--|
| Included in your bundle: No selections necessary               |           |  |
| Qty                                                            | Size      |  |
| 2                                                              | 24" x 24" |  |
| 2                                                              | 36" x 36" |  |
| 1                                                              | 48" x 48  |  |