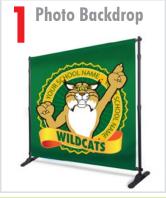

Runners are designed using logo, school name and colors.

See catalog page 15

Select your design layout:

| PHOTO BACKDROP - 10'x x8' |                             |
|---------------------------|-----------------------------|
| Single Logo Design        | Step and Repeat Logo Design |

Photo Backdrop with 9 oz dye sublimation printed fabric, frame and storage bag.

See Online

Give content/description for 5 stair stickers:

| STAIR STICKERS: 5" X 60" | Wording |
|--------------------------|---------|
| Sticker 1                |         |
| Sticker 2                |         |
| Sticker 3                |         |
| Sticker 4                |         |
| Sticker 5                |         |