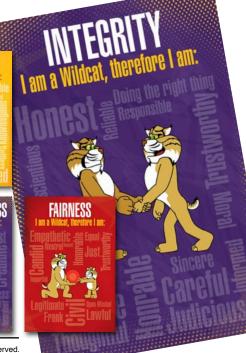

# **CULTURE TRANSFORMATION POSTER/BANNER SAMPLES**

What Would

GREAT

WILDCAT

Welcome

Learning Power Up!

Community of Character

Learning Acronym