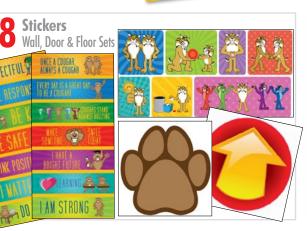

Select 8 Set:

| • |  |
|---|--|
| • |  |
|   |  |

| STICKERS - Wall/Door/Floor Sets (Indoor Application) | # of Sets |
|------------------------------------------------------|-----------|
|                                                      |           |
|                                                      |           |
|                                                      |           |
|                                                      |           |
|                                                      |           |
|                                                      |           |
|                                                      |           |
|                                                      |           |

### **CULTURE TRANSFORMATION MEGA STICKER SAMPLES**

### Wall & Floor Stickers - Sets of 10

Wash Your Hands - 7" Oval, Non-Customized Stop Signs - 7" Tall, Non-Customized

Paw Prints - 7"

Bear Prints - 7" Round

Horse Shoes - 7" Round

Bird Feet Prints - 7" Round

Hand Prints - 7" Round

Arrows - 7" Round

\*Social Distancing stickers are available.

Wash Your Hands!

Paw Prints

Bear Prints

Hand Prints Arrows