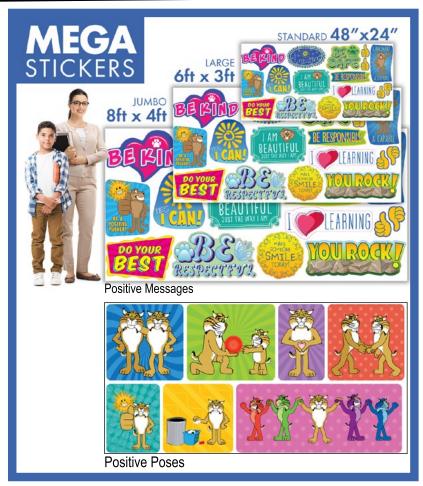

### **CULTURE TRANSFORMATION MEGA STICKER SAMPLES**

### Wall & Floor Stickers - Sets of 10

Wash Your Hands - 7" Oval, Non-Customized Stop Signs - 7" Tall, Non-Customized

Paw Prints - 7"

Bear Prints - 7" Round

Horse Shoes - 7" Round

Bird Feet Prints - 7" Round

Hand Prints - 7" Round

Arrows - 7" Round

\*Social Distancing stickers are available.

Wash Your Hands!

Paw Prints

Bear Prints

Hand Prints Arrows