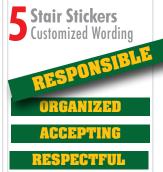

Give content/description for 5 stair stickers:

| STAIR STICKERS: 5" X 60" | Wording |
|--------------------------|---------|
| Sticker 1                |         |
| Sticker 2                |         |
| Sticker 3                |         |
| Sticker 4                |         |
| Sticker 5                |         |