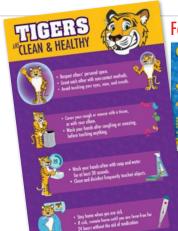

#### **Choose From:**

Clean and Healthy Calm Down Word Cloud Feel Good Wash Your Hands What Would Learning Power Up! Super Power Community of Character Anti Bullying Learning Acronym Welcome

6 Small

Wash Your Hands

Sharing Ball

Clean and Healthy

Finish Line

Chalk Board

Super Power

Recycle/Trash

Street Crossing