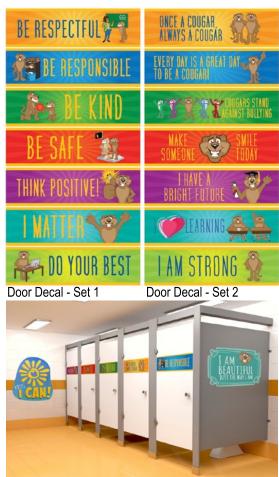

#### **Choose From:**

Clean and Healthy Calm Down Word Cloud Feel Good Wash Your Hands What Would Learning Power Up! Super Power Community of Character Anti Bullying Learning Acronym Welcome

6 Small

Animal prints, arrows and hands are customized using your school colors.

Sample images of posters/banners and stickers are located at back of planning guide.

Copyright © 2020 Mascot Junction. All Rights Reserved