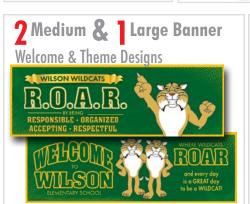

#### **CUSTOMIZED ITEMS** (YOUR SCHOOL NAME, COLORS AND WORDING)

Select 2:

| ١ |   |   |
|---|---|---|
| • | ٠ |   |
|   | ٠ | ( |
|   |   |   |
|   |   |   |

| icci Z.                   |  |
|---------------------------|--|
| NNER - MEDIUM 7.5' X 2.5' |  |
|                           |  |
|                           |  |