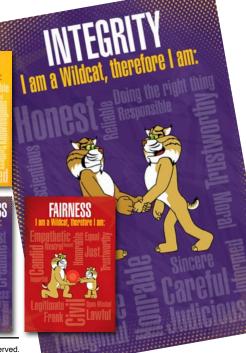

## **CULTURE TRANSFORMATION POSTER/BANNER SAMPLES**

What Would

GREAT

WILDCAT

Welcome

Learning Power Up!

Community of Character

Learning Acronym