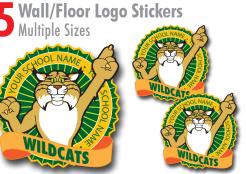

Runners are designed using logo, school name and colors. See catalog page 15

| WALL AND FLOOR LOGO STICKERS (includes school name and colors) |           |  |
|----------------------------------------------------------------|-----------|--|
| Included in your bundle: No selections necessary               |           |  |
| Qty Size                                                       |           |  |
| 2 36" x 36"                                                    |           |  |
| 3                                                              | 48" x 48" |  |