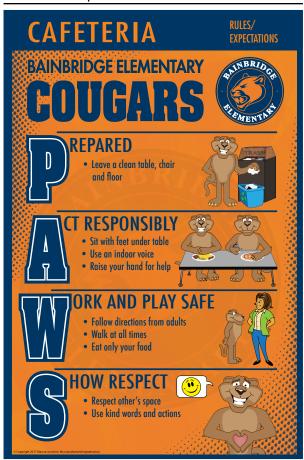

Pledge Poster - 36"x24" Poster Board - QTY 1

Pick Up/Drop Off Rules Poster - 24"x36" Poster Board - QTY 1

Classroom Rules Plaquettes - 8"x12" PVC Plastic - QTY 20

Caf Rules Banner - 3'x4.5' Vinyl Hemmed Edges w/Grommets - QTY 1