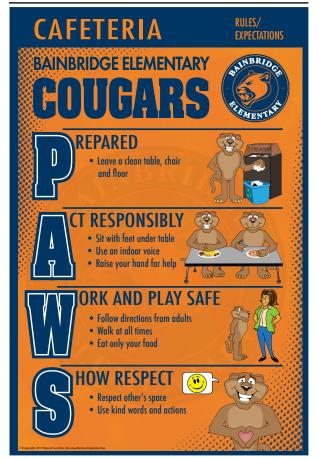

Pledge Poster - 36"x24" Poster Board - QTY 1

Pick Up/Drop Off Rules Poster - 24"x36" Poster Board - QTY 1

Classroom Rules Plaquettes - 8"x12" PVC Plastic - QTY 20

Caf Rules Banner - 3'x4.5' Vinyl Hemmed Edges w/Grommets - QTY 1