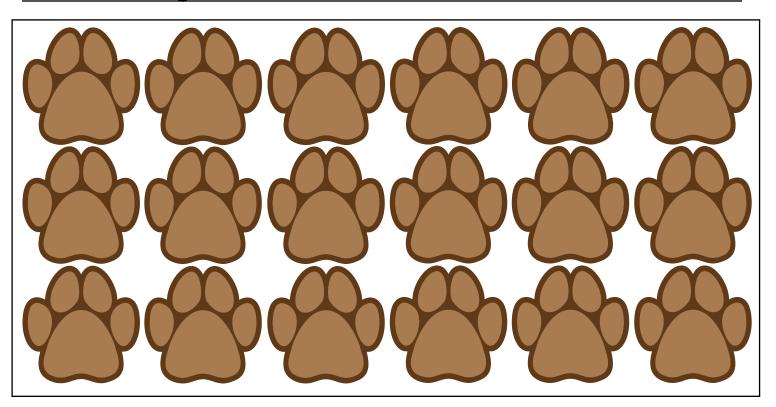

elcome Poster - 16"x24" Poster Board - QTY 1







Pledge Poster - 36"x24" Poster Board - QTY 1





Pick Up/Drop Off Rules Poster - 24"x36" Poster Board - QTY 1





Classroom Rules Plaquettes - 8"x12" PVC Plastic - QTY 20





Caf Rules Banner - 3'x4.5' Vinyl Hemmed Edges w/Grommets - QTY 1





Asbly Rules Banner - 3'x4.5' Vinyl Hemmed Edges w/Grommets - QTY 1









Welcome Banner - 7.5'x2.5' Vinyl, Hemmed Edges w/ Grommets - QTY 1
Please choose which design you would like.



















### Table Runner - 6ft w/ Blue Table Throw - QTY 1





#### A-frame- 24"x36", with 2 Dry Erase Coroplast Inserts - QTY 1











## Door Decal Mega Stickers - 48"x24 - QTY 2 (1 of each sheet)



# Wash Your Hands Mega Stickers - 48"x24 - QTY 1



# Paw Print Mega Stickers - 48"x24 - QTY 1