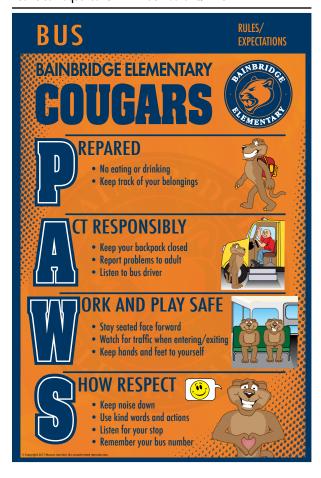

Pledge Poster - 36"x24" Poster Board - QTY 1

Pick Up/Drop Off Rules Poster - 24"x36" Poster Board - QTY 1

Classroom Rules Plaquettes - 8"x12" PVC Plastic - QTY 20

Caf Rules Banner - 3'x4.5' Vinyl Hemmed Edges w/Grommets - QTY 1