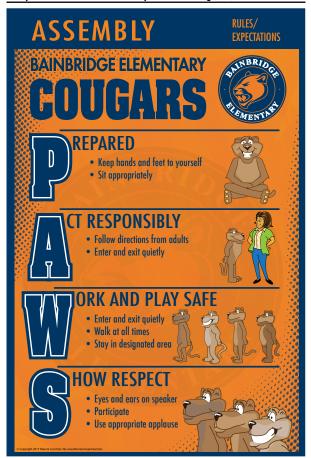

Asbly Rules Banner - 3'x4.5' Vinyl Hemmed Edges w/Grommets - QTY 1

Welcome Banner - 7.5'x2.5' Vinyl, Hemmed Edges w/ Grommets - QTY 1
Please choose which design you would like.