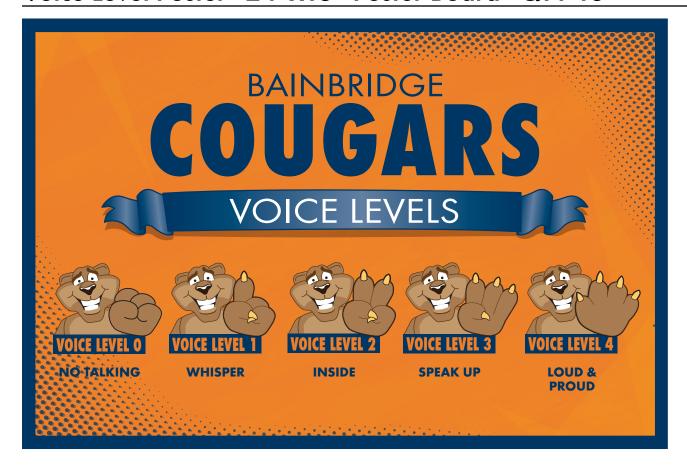

Pledge Poster - 36"x24" Poster Board - QTY 1

Pick Up/Drop Off Rules Poster - 24"x36" Poster Board - QTY 1

Classroom Rules Plaquettes - 8"x12" PVC Plastic - QTY 20

Caf Rules Banner - 3'x4.5' Vinyl Hemmed Edges w/Grommets - QTY 1