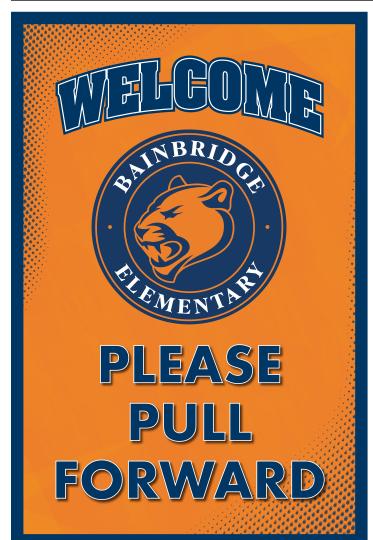

Asbly Rules Banner - 3'x4.5' Vinyl Hemmed Edges w/Grommets - QTY 1

Welcome Banner - 7.5'x2.5' Vinyl, Hemmed Edges w/ Grommets - QTY 1
Please choose which design you would like.