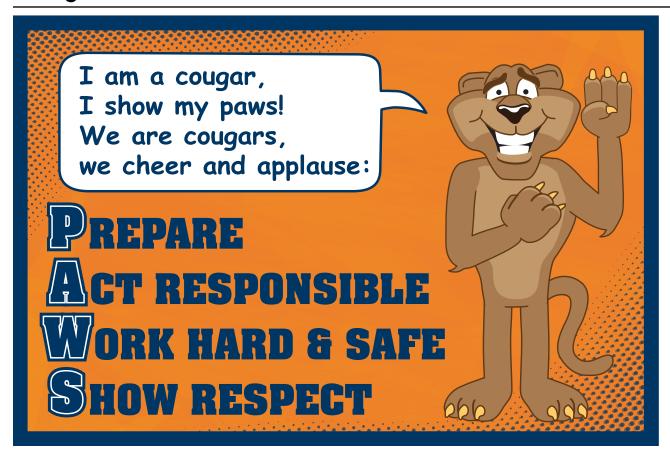

Pledge Poster - 36"x24" Poster Board - QTY 1

Pick Up/Drop Off Rules Poster - 24"x36" Poster Board - QTY 1

Classroom Rules Plaquettes - 8"x12" PVC Plastic - QTY 20

Caf Rules Banner - 3'x4.5' Vinyl Hemmed Edges w/Grommets - QTY 1