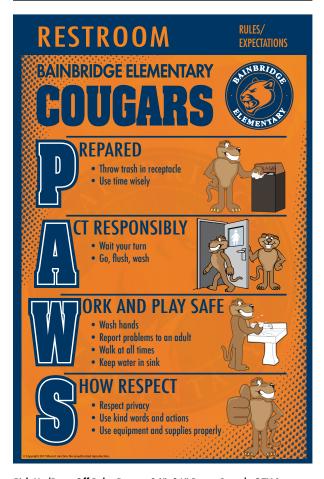

Pledge Poster - 36"x24" Poster Board - QTY 1

Pick Up/Drop Off Rules Poster - 24"x36" Poster Board - QTY 1

Classroom Rules Plaquettes - 8"x12" PVC Plastic - QTY 20

Caf Rules Banner - 3'x4.5' Vinyl Hemmed Edges w/Grommets - QTY 1