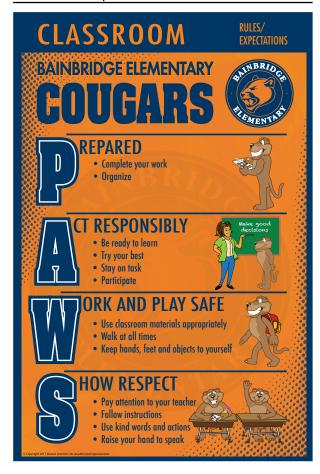

Pledge Poster - 36"x24" Poster Board - QTY 1

Pick Up/Drop Off Rules Poster - 24"x36" Poster Board - QTY 1

Classroom Rules Plaquettes - 8"x12" PVC Plastic - QTY 20

Caf Rules Banner - 3'x4.5' Vinyl Hemmed Edges w/Grommets - QTY 1