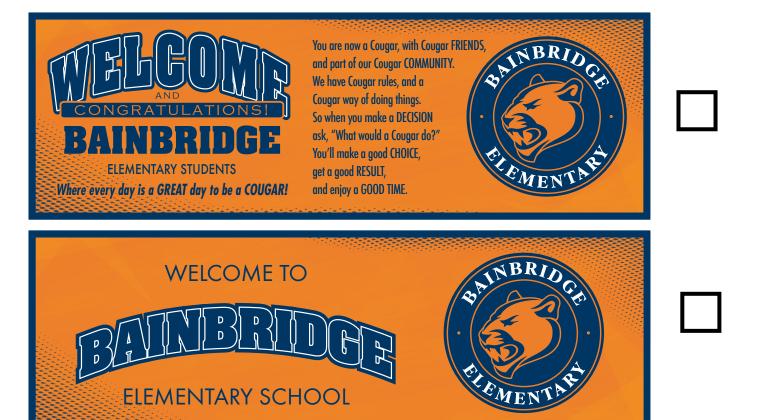

Asbly Rules Banner - 3'x4.5' Vinyl Hemmed Edges w/Grommets - QTY 1

Welcome Banner - 7.5'x2.5' Vinyl, Hemmed Edges w/ Grommets - QTY 1
Please choose which design you would like.