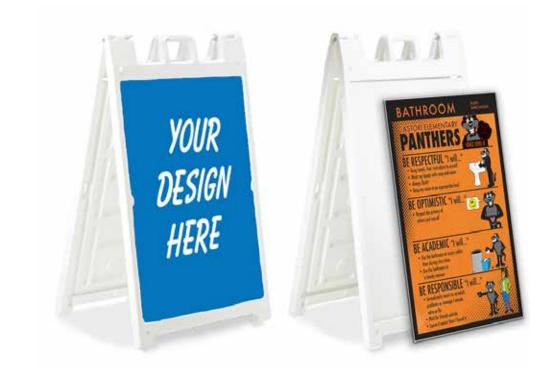

84 SE Bayberry Lane, Suite 105 Lees Summit, MO 64063 P: 816-916-1377

F: 816-286-1359

E-mail: info@mascotjunction.com



Theme Poster - 24"x36" Poster Board - QTY 1

Welcome Poster - 16"x24" Poster Board - QTY 1







Pledge Poster - 36"x24" Poster Board - QTY 1





Pick Up/Drop Off Rules Poster - 24"x36" Poster Board - QTY 1





Classroom Rules Plaquettes - 8"x12" PVC Plastic - QTY 20





Caf Rules Banner - 3'x4.5' Vinyl Hemmed Edges w/Grommets - QTY 1





Asbly Rules Banner - 3'x4.5' Vinyl Hemmed Edges w/Grommets - QTY 1









Welcome Banner - 7.5'x2.5' Vinyl, Hemmed Edges w/ Grommets - QTY 1
Please choose which design you would like.



















### Table Runner - 6ft w/ Blue Table Throw - QTY 1





#### A-frame- 24"x36", with 2 Dry Erase Coroplast Inserts - QTY 1











## Door Decal Mega Stickers - 48"x24 - QTY 2 (1 of each sheet)



# Wash Your Hands Mega Stickers - 48"x24 - QTY 1



# Paw Print Mega Stickers - 48"x24 - QTY 1