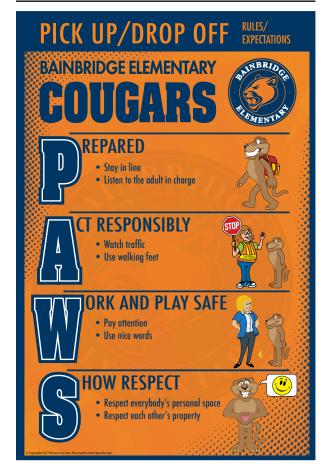

Pledge Poster - 36"x24" Poster Board - QTY 1

Pick Up/Drop Off Rules Poster - 24"x36" Poster Board - QTY 1

Classroom Rules Plaquettes - 8"x12" PVC Plastic - QTY 20

Caf Rules Banner - 3'x4.5' Vinyl Hemmed Edges w/Grommets - QTY 1