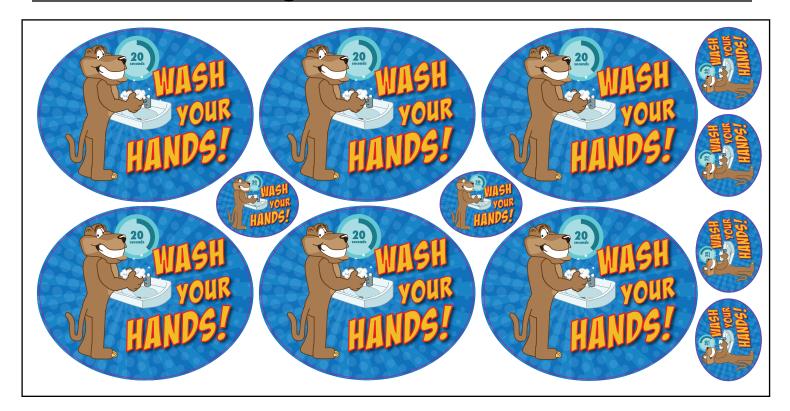

Theme Poster - 24"x36" Poster Board - QTY 1

Welcome Poster - 16"x24" Poster Board - QTY 1







Pledge Poster - 36"x24" Poster Board - QTY 1





Pick Up/Drop Off Rules Poster - 24"x36" Poster Board - QTY 1





Classroom Rules Plaquettes - 8"x12" PVC Plastic - QTY 20





Caf Rules Banner - 3'x4.5' Vinyl Hemmed Edges w/Grommets - QTY 1





Asbly Rules Banner - 3'x4.5' Vinyl Hemmed Edges w/Grommets - QTY 1









Welcome Banner - 7.5'x2.5' Vinyl, Hemmed Edges w/ Grommets - QTY 1
Please choose which design you would like.



















### Table Runner - 6ft w/ Blue Table Throw - QTY 1





#### A-frame- 24"x36", with 2 Dry Erase Coroplast Inserts - QTY 1











## Door Decal Mega Stickers - 48"x24 - QTY 2 (1 of each sheet)



# Wash Your Hands Mega Stickers - 48"x24 - QTY 1



# Paw Print Mega Stickers - 48"x24 - QTY 1