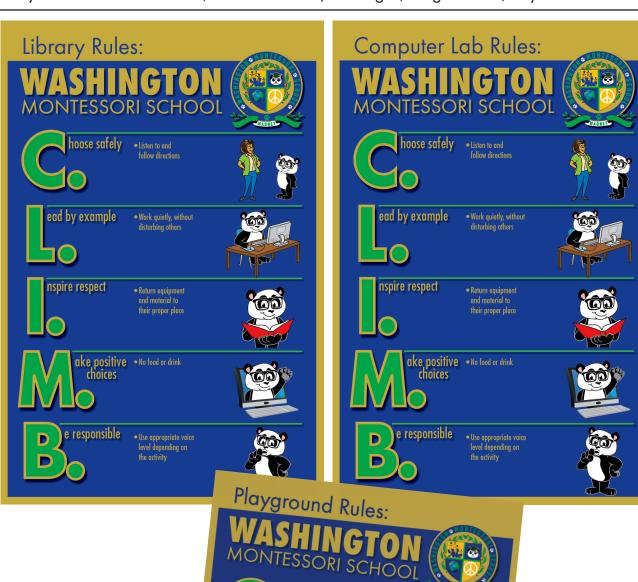

|                             |                                                                                                                                                             | Lo                                                                                                                                  | O                                                                                                                | Mo                                                                                           | Bo                                                                                                                                             |
|-----------------------------|-------------------------------------------------------------------------------------------------------------------------------------------------------------|-------------------------------------------------------------------------------------------------------------------------------------|------------------------------------------------------------------------------------------------------------------|----------------------------------------------------------------------------------------------|------------------------------------------------------------------------------------------------------------------------------------------------|
| Moter                       | Choose Safety                                                                                                                                               | Lead By Example                                                                                                                     | Inspire Respect                                                                                                  | Make Positive Choices                                                                        | Be Responsible                                                                                                                                 |
| Assemblies                  | Use appropriate applause     Face forward                                                                                                                   | • Come in and exit quietly <b>EXEL</b>                                                                                              | Listen to learn     Use appropriate applause                                                                     | Stay in one spot     Sit cross legged with hands in lap                                      | Use appropriate voice level for the activity                                                                                                   |
| Bathrooms                   | Use walking feet     Keep hands and feet     to self at all times     Wash hands after     using the restroom                                               | Flush toilet when done     Throw away all the trash in the trash can                                                                | Knock before entering a stall     Respect each other's privacy                                                   | Take care of your<br>needs in a silent<br>and timely manner                                  | Wait your turn     Use all restroom equipment as intended: the toilet and urinols are for business only, the sinks are for cleaning hands only |
| Bus                         | Use walking feet when exiting or boarding the bus Sit back to back, seat to seat, leet to floor Islent to your bus line teacher and bus driver at all times | Ride your assigned bus     Get off at your assigned stop                                                                            | Be kind to all peers on the bus                                                                                  | Use technology in a positive way while on the bus                                            | Use voice level zero while waiting in your bus line                                                                                            |
| Dining Room                 | Use walking feet     Stay seated at all times until given permission to stand     Follow the directions of the Dining Room staff at all times               | Clean up your eating area:     throw away trash, wipe the     table and table setting,     replace the centerpiece     if necessary | Say please and thank you to all Dining Room staff and to your tablemates     Use grace and courtesy at all times | Stay seated while eating     Eat your own food                                               | Enter at a voice level 0     Clean up your area     Sit quietly while waiting for your turn                                                    |
| Hallways/<br>Stairwell      | Use walking feet Keep your hands, feet and property to yourself Always face forward  Use walking feet  Always face forward                                  | Line leaders take class to destination, class follows the leader's example     Follow the UP/DOWN signs                             | Move aside for younger classes to pass     Remain focused on your transition                                     | Voice level 0 at all times     Walk on the green line, wait on white                         | Stay with your class or hall buddy at all times pass!      Always have a hall pass or walk with an adult                                       |
| Computer Lab<br>and Library | Listen to and follow directions                                                                                                                             | Work quietly, without disturbing others                                                                                             | Return equipment<br>and material to their<br>proper place                                                        | No food or drink                                                                             | Use appropriate<br>vaice level depending<br>on the activity                                                                                    |
| Playground                  | Set a good example     Take turns and include everyone                                                                                                      | • Listen to and follow directions                                                                                                   | Use equipment appropriately                                                                                      | Line up when the bell rings     Protect and care for property and plants     Report problems | Tell if someone needs help     Put away equipment                                                                                              |

hoose safely • Set a good example

ead by example

nspire respect

e responsible

Take turns and include

• Listen to and follow directions

Use equipment appropriately

• Tell if someone needs help • Put away equipment

ake positive choices

• Line up when the bell rings
• Protect and care for property and plants
• Report problems

Printed on Coroplast. Printed two sides in reverse order so "CLIMB" letters are in correct order as you look down the hallway from both directions.