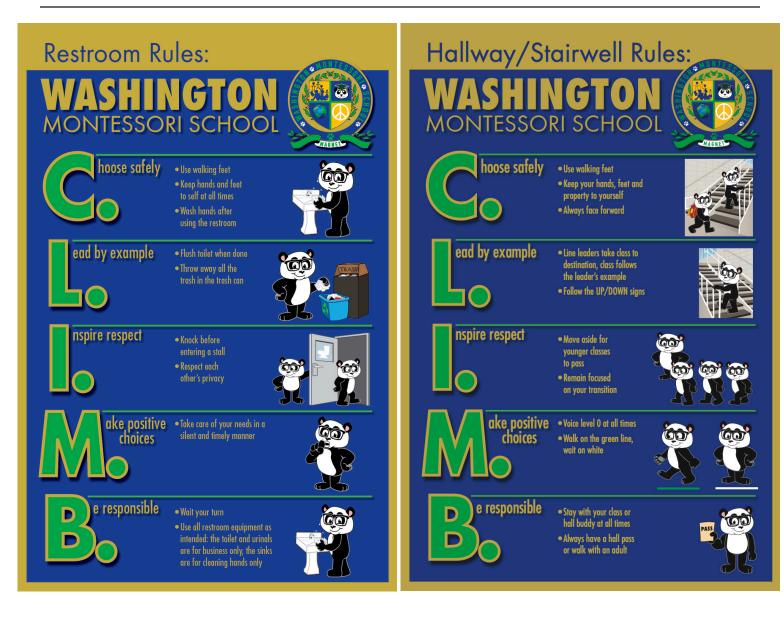

|                             |                                                                                                                                                             | Lo                                                                                                                                  | O                                                                                                                | Mo                                                                                           | Bo                                                                                                                                             |
|-----------------------------|-------------------------------------------------------------------------------------------------------------------------------------------------------------|-------------------------------------------------------------------------------------------------------------------------------------|------------------------------------------------------------------------------------------------------------------|----------------------------------------------------------------------------------------------|------------------------------------------------------------------------------------------------------------------------------------------------|
| Moter                       | Choose Safety                                                                                                                                               | Lead By Example                                                                                                                     | Inspire Respect                                                                                                  | Make Positive Choices                                                                        | Be Responsible                                                                                                                                 |
| Assemblies                  | Use appropriate applause     Face forward                                                                                                                   | • Come in and exit quietly <b>EXEL</b>                                                                                              | Listen to learn     Use appropriate applause                                                                     | Stay in one spot     Sit cross legged with hands in lap                                      | Use appropriate voice level for the activity                                                                                                   |
| Bathrooms                   | Use walking feet     Keep hands and feet     to self at all times     Wash hands after     using the restroom                                               | Flush toilet when done     Throw away all the trash in the trash can                                                                | Knock before entering a stall     Respect each other's privacy                                                   | Take care of your<br>needs in a silent<br>and timely manner                                  | Wait your turn     Use all restroom equipment as intended: the toilet and urinols are for business only, the sinks are for cleaning hands only |
| Bus                         | Use walking feet when exiting or boarding the bus Sit back to back, seat to seat, leet to floor Islent to your bus line teacher and bus driver at all times | Ride your assigned bus     Get off at your assigned stop                                                                            | Be kind to all peers on the bus                                                                                  | Use technology in a positive way while on the bus                                            | Use voice level zero while waiting in your bus line                                                                                            |
| Dining Room                 | Use walking feet     Stay seated at all times until given permission to stand     Follow the directions of the Dining Room staff at all times               | Clean up your eating area:     throw away trash, wipe the     table and table setting,     replace the centerpiece     if necessary | Say please and thank you to all Dining Room staff and to your tablemates     Use grace and courtesy at all times | Stay seated while eating     Eat your own food                                               | Enter at a voice level 0     Clean up your area     Sit quietly while waiting for your turn                                                    |
| Hallways/<br>Stairwell      | Use walking feet Keep your hands, feet and property to yourself Always face forward  Use walking feet  Always face forward                                  | Line leaders take class to destination, class follows the leader's example     Follow the UP/DOWN signs                             | Move aside for younger classes to pass     Remain focused on your transition                                     | Voice level 0 at all times     Walk on the green line, wait on white                         | Stay with your class or hall buddy at all times pass!      Always have a hall pass or walk with an adult                                       |
| Computer Lab<br>and Library | Listen to and follow directions                                                                                                                             | Work quietly, without disturbing others                                                                                             | Return equipment<br>and material to their<br>proper place                                                        | No food or drink                                                                             | Use appropriate<br>vaice level depending<br>on the activity                                                                                    |
| Playground                  | Set a good example     Take turns and include everyone                                                                                                      | • Listen to and follow directions                                                                                                   | Use equipment appropriately                                                                                      | Line up when the bell rings     Protect and care for property and plants     Report problems | Tell if someone needs help     Put away equipment                                                                                              |