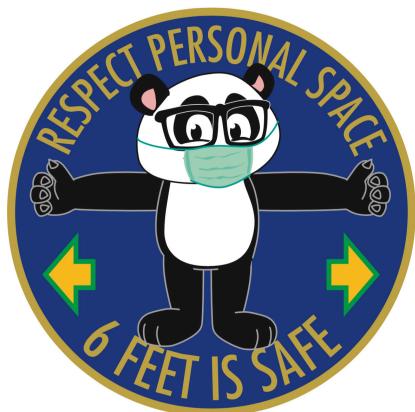

Social Distance Floor Stickers, 10" Round Qty: 4 sets of 10 for a total of 40

Stickers are individually die cut.

Printed on material for indoor, smooth waxed floor

Standard Clip Art set delivered electronically