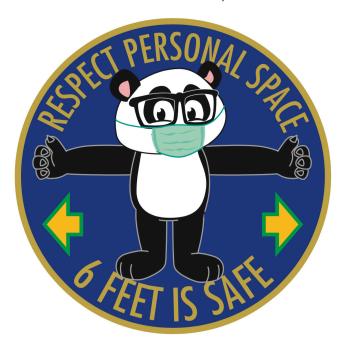

Social Distance Floor Stickers, 10" Round Qty: 4 sets of 10 for a total of 40

Stickers are individually die cut.

Printed on material for indoor, smooth waxed floor

Standard Clip Art set delivered electronically