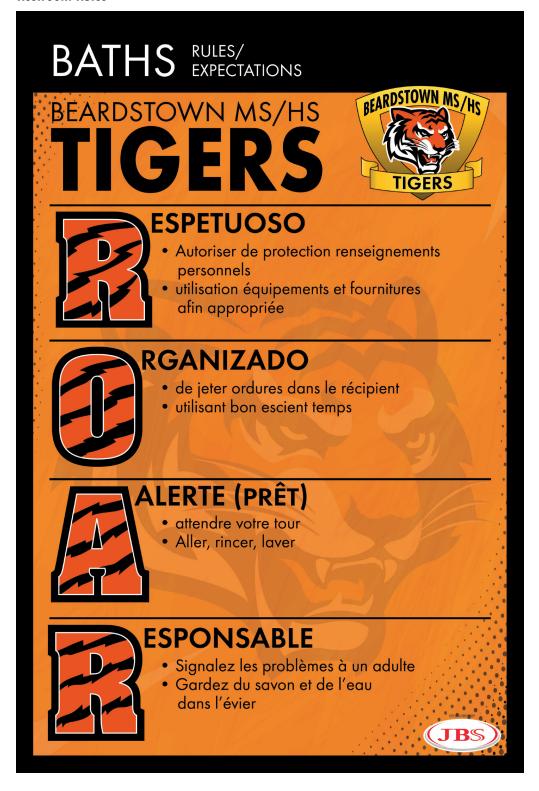

### **Restroom Rules**

|              | OK - Ready to print    |
|--------------|------------------------|
|              | Not OK - Needs revised |
| Initial Here |                        |