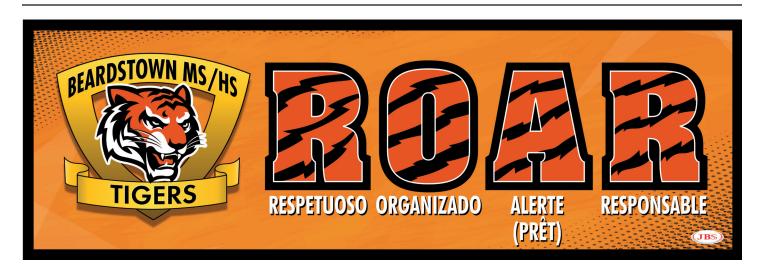

Opposing sides are printed in reverse order so people walking down the hall will read ROAR correctly from either direction.

**FRONT** 

|              | OK - Ready to print    |  |
|--------------|------------------------|--|
|              | Not OK - Needs revised |  |
| Initial Here |                        |  |