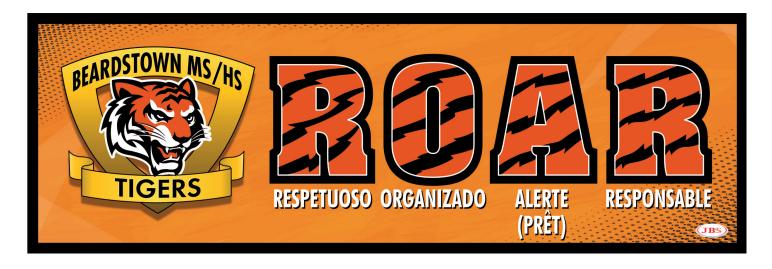

Voice Level - We need French wording

Large Theme Banner,  $10.5 ft \times 3.5 ft$  on vinyl with hems and grommets, QTY: 1

**Product change notice:** Due to supply shortages caused by Covid 19, A-frame signs will now feature the message adhered directly to the frame, instead of having it printed on separate inserts. This is the same basic sign, by the same manufacturer, same size, with a minor modification.

Opposing sides are printed in reverse order so people walking down the hall will read ROAR correctly from either direction.

**FRONT** 

|              | OK - Ready to print    |  |
|--------------|------------------------|--|
|              | Not OK - Needs revised |  |
| Initial Here |                        |  |