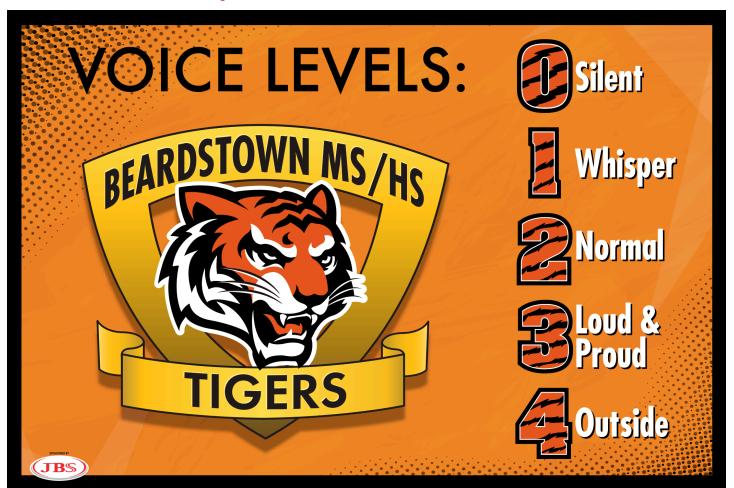

Voice Level - We need French wording

Large Theme Banner,  $10.5 ft \times 3.5 ft$  on vinyl with hems and grommets, QTY: 1

**Product change notice:** Due to supply shortages caused by Covid 19, A-frame signs will now feature the message adhered directly to the frame, instead of having it printed on separate inserts. This is the same basic sign, by the same manufacturer, same size, with a minor modification.