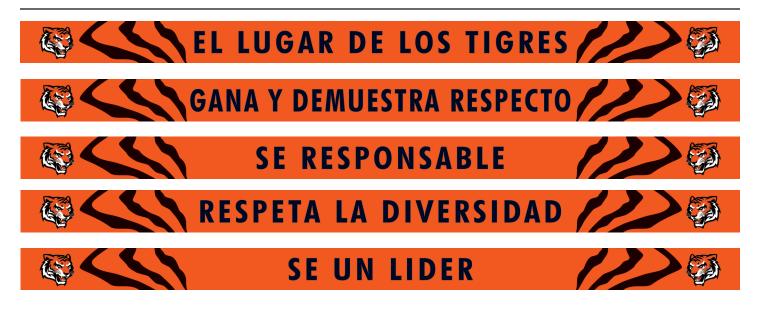

## Theme

|              | OK - Ready to print    |
|--------------|------------------------|
| 1.20.111     | Not OK - Needs revised |
| Initial Here |                        |

Welcome -

Voice Level -

Large Theme Banner,  $10.5 ft \times 3.5 ft$  on vinyl with hems and grommets, QTY: 1

Large Theme Banner, 10.5ft x 3.5ft on vinyl with hems and grommets, QTY: 1

**Product change notice:** Due to supply shortages caused by Covid 19, A-frame signs will now feature the message adhered directly to the frame, instead of having it printed on separate inserts. This is the same basic sign, by the same manufacturer, same size, with a minor modification.

#### Close-up

Opposing sides are printed in reverse order so people walking down the hall will read ROAR correctly from either direction.

**FRONT** 

|              | OK - Ready to print    |  |
|--------------|------------------------|--|
|              | Not OK - Needs revised |  |
| Initial Here |                        |  |