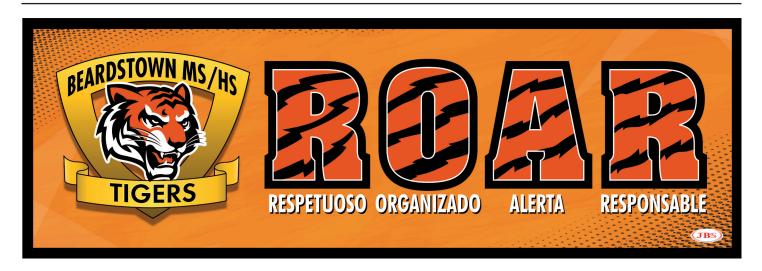

#### Close-up

Opposing sides are printed in reverse order so people walking down the hall will read ROAR correctly from either direction.

**FRONT** 

|              | OK - Ready to print    |  |
|--------------|------------------------|--|
|              | Not OK - Needs revised |  |
| Initial Here |                        |  |