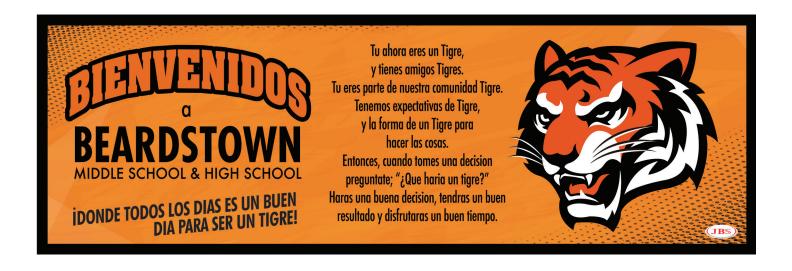

## Theme

|              | OK - Ready to print    |
|--------------|------------------------|
| 1.20.111     | Not OK - Needs revised |
| Initial Here |                        |

Welcome -

Voice Level -

Large Theme Banner,  $10.5 ft \times 3.5 ft$  on vinyl with hems and grommets, QTY: 1

Large Theme Banner, 10.5ft x 3.5ft on vinyl with hems and grommets, QTY: 1

**Product change notice:** Due to supply shortages caused by Covid 19, A-frame signs will now feature the message adhered directly to the frame, instead of having it printed on separate inserts. This is the same basic sign, by the same manufacturer, same size, with a minor modification.