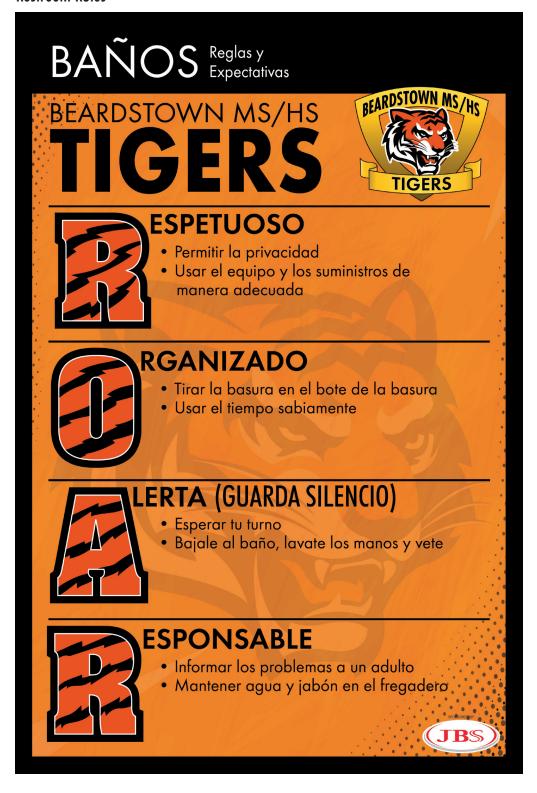

# Matrix Posters- 27"x36" poster board, QTY 35

| BEARDSTOWN MS<br>TIGERS               |                                                                                                                                                                  |                                                                              |                                                                                                                                                |                                                                                                                                |
|---------------------------------------|------------------------------------------------------------------------------------------------------------------------------------------------------------------|------------------------------------------------------------------------------|------------------------------------------------------------------------------------------------------------------------------------------------|--------------------------------------------------------------------------------------------------------------------------------|
| PASILLO                               | RESPETUOSO     Manten manos y pies para ti mismo     Habla despacio cuando sea apropiado                                                                         | ORGANIZADO     Ve directamente a tu destino     Durante la clase ten un pase | • Camina hacia adelante y mantente a la derecha • Da espacio a los demas • Habre la puerta para otros                                          | RESPONSABLE     Manten las entradas libres y despejadas     Manten los pasillos limpios y despejados                           |
| BAÑOS                                 | Permitir la privacidad     Usar el equipo y los suministros de manera adecuada                                                                                   | Tirar la basura en el bote de la basura     Usar el tiempo sabiamente        | Esperar tu turno     Bajale al baño, lavate los manos y vete                                                                                   | Informar los problemas a un adulto     Mantener agua y jabón en el fregadero                                                   |
| ASAMBLEA                              | Ojos y oídos en la persona que esta hablando     Usar el aplauso apropiado                                                                                       | Manten las manos y pies para ti mismo     Siéntese de manera apropiada       | Siga las instrucciones de los adultos     Ingrese y salga en silencio                                                                          | Quédese en el área designada     Participe en la asamblea                                                                      |
| PATIO DE JUEGOS                       | Espera tu turno     Use palabras y acciones amables                                                                                                              | Use el equipo de manera apropiada     As una fila cuando lo llamen           | Permanezca en el área designada para jugar     Invite a otros a jugar                                                                          | Juegue deacuerdo a las reglas     Informe los problemas a un supervisor     Camine hacia el edificio                           |
| CAFETERÍA                             | Manten tu tono de voz baja     Usa palabras y acciones amables.                                                                                                  | Mantenga la comida donde pertenece     Deja la mesa, silla y piso limpios.   | Coma sólo su comida.     Siéntese con los pies debajo de la mesa.                                                                              | Permanezca sentado; Levantar la mano para<br>pedir ayuda     Abstenerse de correr y hacer bromas                               |
| BIBLIOTECA                            | Cuidar los libros y el equipo     Sea considerado con los demás que intentan leer y aprender                                                                     | Guarde las cosas en su lugar apropiado     Devuelva los materiales a tiempo  | Silencio     Use el tiempo sabiamente                                                                                                          | Siga las instrucciones del bibliotecario     Concéntrate                                                                       |
| ALÓN DE CLASES                        | Usa los materiales del salon de manera<br>apropiada.     Manten tus manos, pies y objetos personales<br>para ti mismo.                                           | Termina tu trabajo     Se organizado                                         | i Esta listo para aprender! i Haz tu mejor esfuerzo! i Concentrate! i Participa!                                                               | Presta atención a tu maestro     Sigue las instrucciones     Use palabras y acciones amables     Levanta la mano para hablar   |
| AUTOBÚS                               | Permanezca sentado mirando hacia adelante<br>en su asiento asignado     Mantenga las manos y los pies quietos                                                    | Mantenga la mochila cerrada     Guarde la comida y las bebidas para la casa  | Mantenga el ruido bajo     Siga las instrucciones del conductor     Permanezca con sus pertenencias y asegúrese de que estén fuera del pasillo | Llegue a tiempo     Use palabras y acciones amables                                                                            |
| TECNOLOGÍA<br>No Teléfonos Celulares) | Obten permiso para mandar un correo electronico o un mensaje instantaneo cuando descargues algo o jueges juegos.     El acoso cibernético i No es para nosotros! | Informe cualquier daño inmediatamente.     Las piezas no son intercambiables | Trate su dispositivo como si fuera un ser vivo     Mantenga los dispositivos protegidos                                                        | Abstenerse de monipular configuraciones y crei<br>inicios de sesión de usuario adicionales     Company     Company     Company |

### **Restroom Rules**

|              | OK - Ready to print    |
|--------------|------------------------|
|              | Not OK - Needs revised |
| Initial Here |                        |