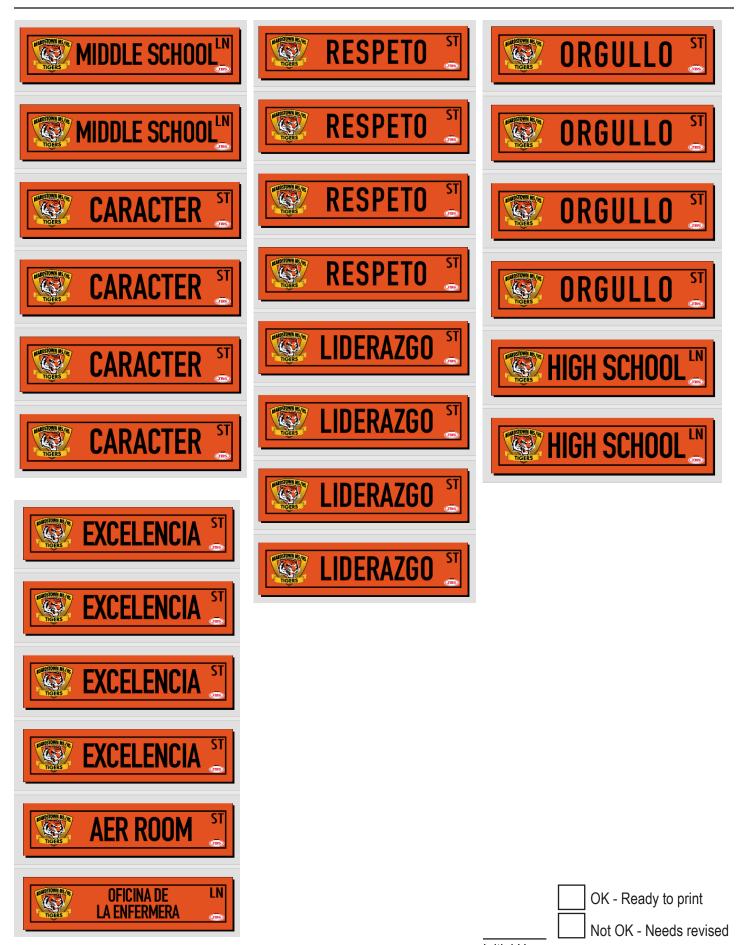

es create micro-scratches that capture particles of dry erase ink, and create permanent stains. Be aware of the effect that hot sunlight has. Heat softens the dry erase laminate surface allowing the marker to penetrate and bond more securely. It is recommended to do your writing and erasing inside, in cooler (air conditioned) temperatures. When bringing it in, from hot outdoors, allow it to cool off before erasing and/or writing on it.





#### Close-up





Opposing sides are printed in reverse order so people walking down the hall will read ROAR correctly from either direction.

**FRONT** 



















|              | OK - Ready to print    |  |
|--------------|------------------------|--|
|              | Not OK - Needs revised |  |
| Initial Here |                        |  |



Initial Here