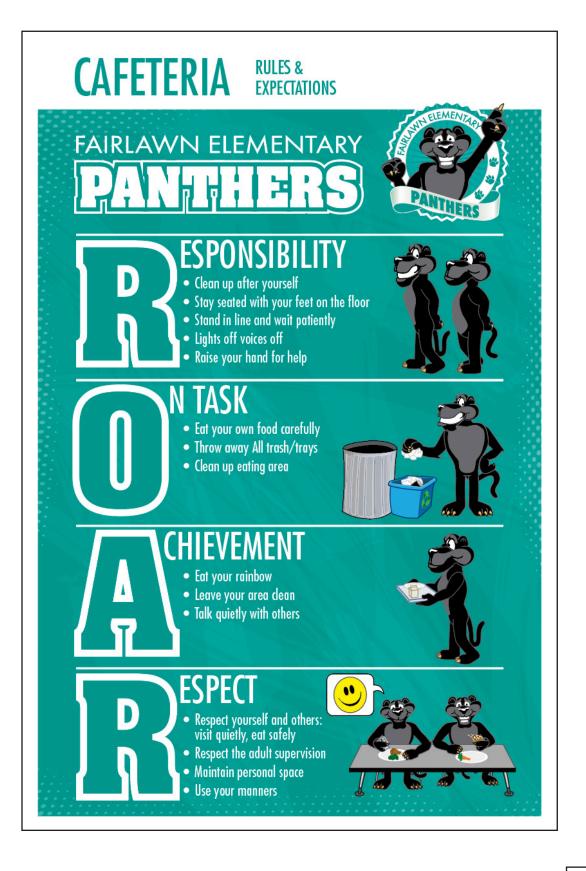

## This is a set of proofs from an actual project.

Theme: ROAR

Logo: Cartoon Panther by Mascot Junction

Role Models: Adult Panther

Language: English

Mascot Junction, Inc. 684 SE Bayberry Lane, Suite 105 Lees Summit, MO 64063

P: 816-916-1377 F: 816-286-1359

E-mail: info@mascotjunction.com



Classroom Rules Sign - 16"x 24" Aluminum Sandwich Board w/Holes - QTY 40











| OK - Ready to print    |
|------------------------|
| Not OK - Needs revised |

## FOUR SQUARE RULES FAIRLAWN ELEMENTARY • Each player must stand in one of the four squares • To start, bounce the ball in your square and hit it to another player UNDERHAND HITS ONLY • Let the ball bounce in your square before you hit back • If the ball is hit out of the squares or fails to return the balls before the second bounce, she or he is out • First student in the line is the REFEREE • Lines are in - play the ball No catching or kicking PLAY SAFE • PLAY HARD • PLAY FAIR

|  | OK - Ready to print    |
|--|------------------------|
|  | Not OK - Needs revised |



| OK - Ready to print    |
|------------------------|
| Not OK - Needs revised |