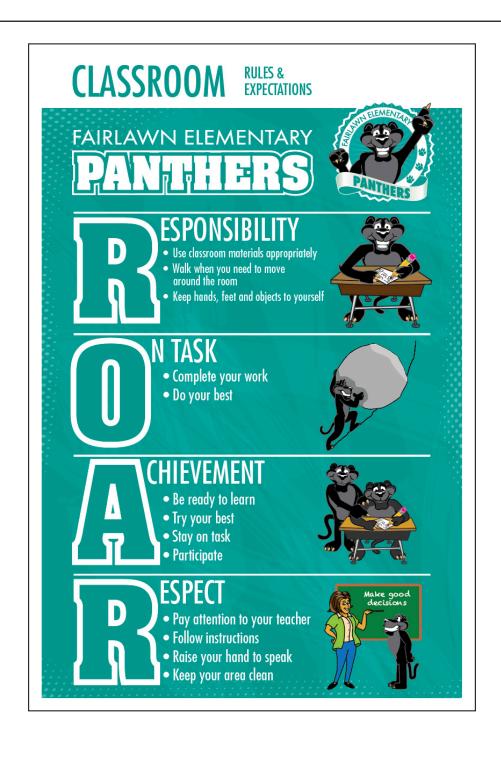

P: 816-916-1377 F: 816-286-1359

E-mail: info@mascotjunction.com

Classroom Rules Sign - 16"x 24" Aluminum Sandwich Board w/Holes - QTY 40

| OK - Ready to print    |
|------------------------|
| Not OK - Needs revised |