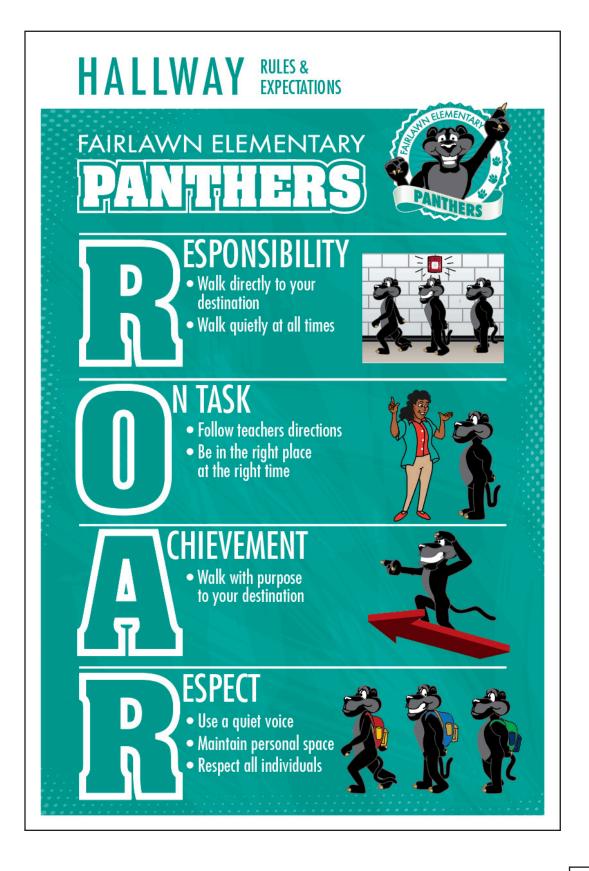

## This is a set of proofs from an actual project.

Theme: ROAR

Logo: Cartoon Panther by Mascot Junction

Role Models: Adult Panther

Language: English

Mascot Junction, Inc. 684 SE Bayberry Lane, Suite 105 Lees Summit, MO 64063

P: 816-916-1377 F: 816-286-1359

E-mail: info@mascotjunction.com



Classroom Rules Sign - 16"x 24" Aluminum Sandwich Board w/Holes - QTY 40











| OK - Ready to print    |
|------------------------|
| Not OK - Needs revised |

## FOUR SQUARE RULES FAIRLAWN ELEMENTARY • Each player must stand in one of the four squares • To start, bounce the ball in your square and hit it to another player UNDERHAND HITS ONLY • Let the ball bounce in your square before you hit back • If the ball is hit out of the squares or fails to return the balls before the second bounce, she or he is out • First student in the line is the REFEREE • Lines are in - play the ball No catching or kicking PLAY SAFE • PLAY HARD • PLAY FAIR

|  | OK - Ready to print    |
|--|------------------------|
|  | Not OK - Needs revised |



| OK - Ready to print    |
|------------------------|
| Not OK - Needs revised |