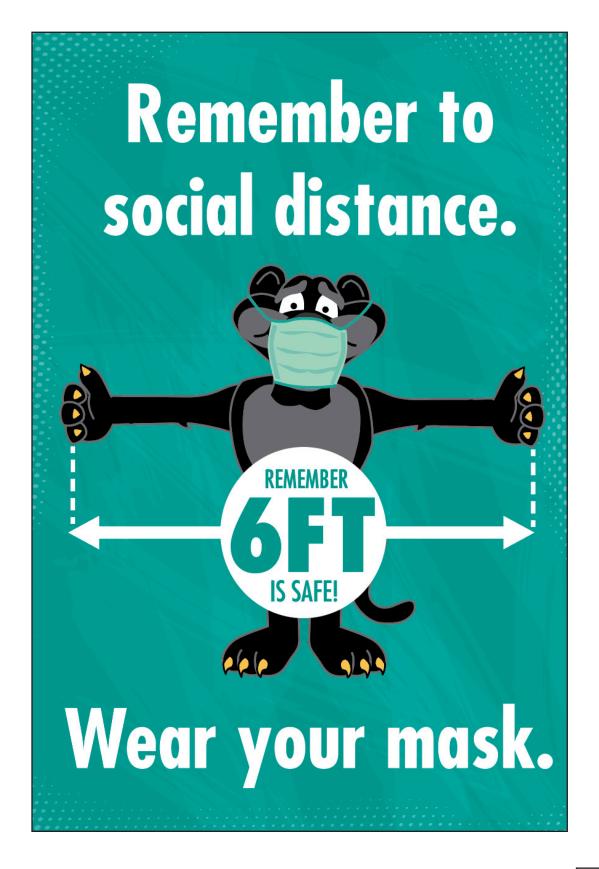

P: 816-916-1377 F: 816-286-1359

E-mail: info@mascotjunction.com

Classroom Rules Sign - 16"x 24" Aluminum Sandwich Board w/Holes - QTY 40

| OK - Ready to print    |
|------------------------|
| Not OK - Needs revised |