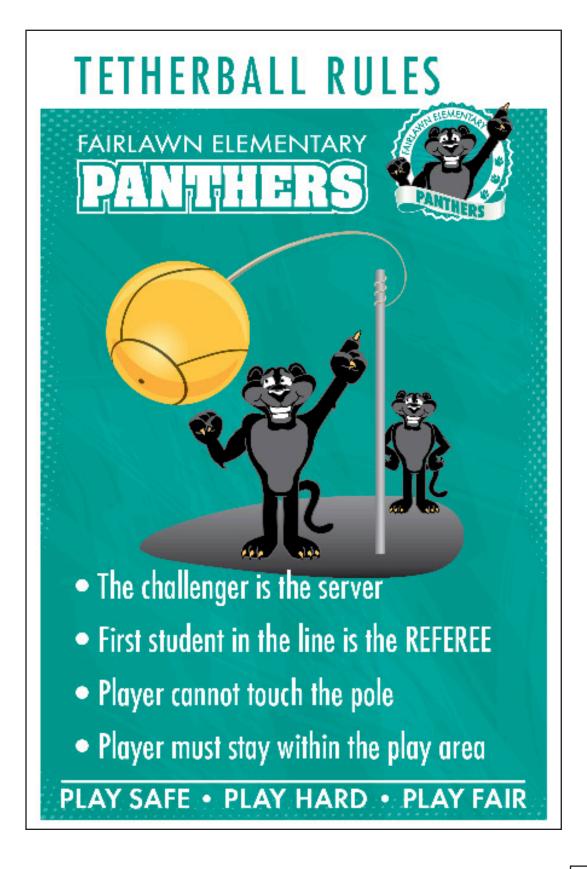

## FOUR SQUARE RULES FAIRLAWN ELEMENTARY • Each player must stand in one of the four squares • To start, bounce the ball in your square and hit it to another player UNDERHAND HITS ONLY • Let the ball bounce in your square before you hit back • If the ball is hit out of the squares or fails to return the balls before the second bounce, she or he is out • First student in the line is the REFEREE • Lines are in - play the ball No catching or kicking PLAY SAFE • PLAY HARD • PLAY FAIR