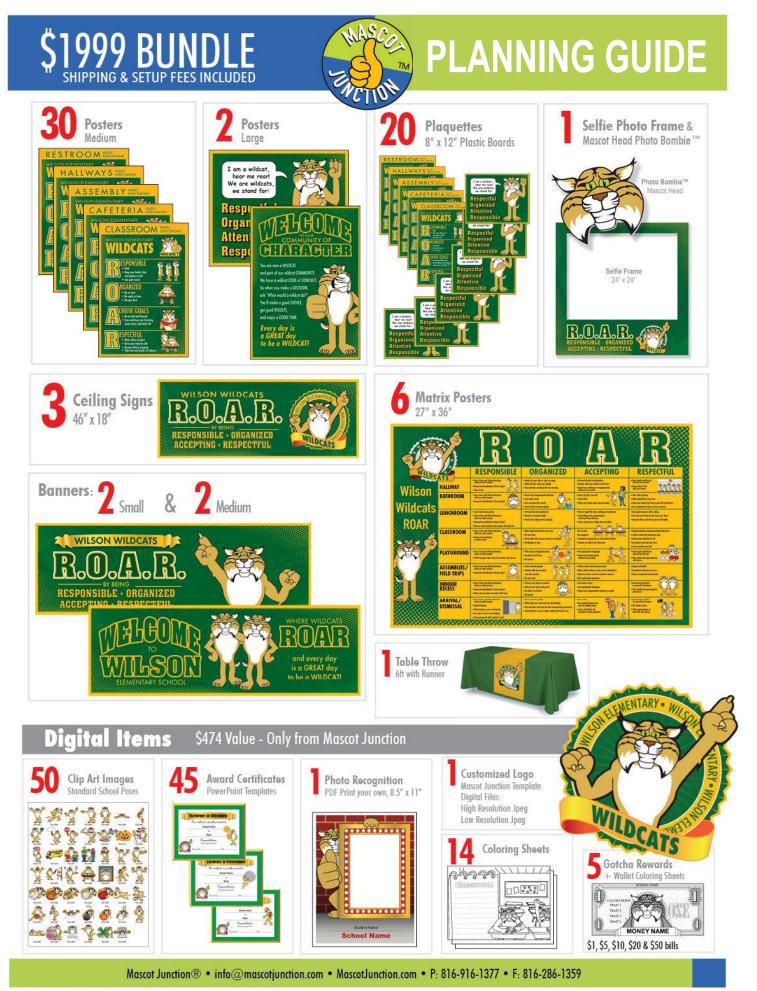

# **\$1999** BUNDLE PLANNING GUIDE

Email or fax this back to us to receive your custom quote. All shipping and set-up costs are included with your quote. Refer to current catalog and price list for additional info.

### Follow the dots 🛑: Make selections below for items in your bundle.

# **DIGITAL ITEMS**

#### Included in your bundle: No selections necessary

- Wallet Bundle w/ \$1, \$5, \$10, \$20
- · Photo Recognition Template · 20 Award Certificates - Standard Set
- · 25 Award Certificates Behavior
- · Coloring Sheets Set of 14 · Customized Logo
- Clip Art Set Select 1 Set:
  - Standard Clip Art Set: 50+mascot illustrations of activities related to school, sports & holidays. Set will included low and high resolution images of each illustration. See Online
- Graphic Clip Art Set: For older students, when our kid-friendly cartoon mascot is not used. Set will included low and high resolution images of each illustration. See Online

### **PLAQUETTES**

### Select 2 sets:

| PLAQUETTES - Sets of 10 | # of Sets |
|-------------------------|-----------|
| Rules - Restrooms       |           |
| Rules - Classroom       |           |
| Rules - Hallway         |           |
| Rules - Playground      |           |
| Rules - Bus             |           |
| Rules - Cafeteria       |           |
| Theme                   |           |
| Pledge                  |           |
| Voice Level             |           |
| Other                   |           |
|                         |           |

Durable 1/8" thick plastic Size: 8" x 12" Ordered in sets of 10. Not available in School Wide Matrix design. See catalog page 13.

Copyright © 2019 Mascot Junction. All Rights Reserved

### **POSTERS & BANNERS**

### Medium Posters - 30 Posters, 6 Designs:

We do **NOT** put hems on medium sized posters as the stitching may encroach on design elements.

| POSTERS                  | Vinyl    |      |      | Poster Board  | QTY     |
|--------------------------|----------|------|------|---------------|---------|
| Cat. Pg. 9 - 11, 13      | Cut Edge | Hem* | Grmt | (Indoor Only) | 16"x24" |
| THEME                    |          |      |      |               |         |
| WELCOME                  |          |      |      |               |         |
| PLEDGE                   |          |      |      |               |         |
| VOICE LEVEL              |          |      |      |               |         |
| RULES                    |          |      |      |               |         |
| RULES - Restrooms        |          |      |      |               |         |
| RULES - Classroom        |          |      |      |               |         |
| RULES - Hallway          |          |      |      |               |         |
| RULES - Library          |          |      |      |               |         |
| RULES- Computer Lab      |          |      |      |               |         |
| RULES - Assemblies       |          |      |      |               |         |
| RULES- Playground        |          |      |      |               |         |
| RULES - Pick-up/Drop-off |          |      |      |               |         |
| RULES - Bus              |          |      |      |               |         |
| RULES - Cafeteria        |          |      |      |               |         |
| Other - write in         |          |      |      |               |         |
|                          |          |      |      |               |         |
|                          |          |      |      |               |         |

### Banners - Select 2 Small and 2 Medium:

| <b>BANNERS - RULES</b> | Vinud  | Mesh  | Orienta     | ation    | QTY.             | QTY.           |
|------------------------|--------|-------|-------------|----------|------------------|----------------|
|                        | Vinyl  | Vinyl | Horizontal  | Vertical | <b>S</b> 3'x4.5' | <b>M</b> 4'x6" |
| RULES - Cafeteria      |        |       |             |          |                  |                |
| RULES - Assemblies     |        |       |             |          |                  |                |
| RULES - Playground     |        |       |             |          |                  |                |
| Other-write in         |        |       |             |          |                  |                |
|                        |        |       |             |          |                  |                |
|                        |        |       |             |          |                  |                |
| <b>BANNERS - OTHER</b> | Vinyl  | Mesh  | Orientation |          | QTY.             | QTY.           |
|                        | viityi | Vinyl | Horizontal  | Vertical | <b>S</b> 6'x2'   | M 7.5' x 2.5'  |
| THEME                  |        |       |             |          |                  |                |
| WELCOME                |        |       |             |          |                  |                |

### Large Posters - Select 2 Posters:

| _                        | -        |      |      |               |         |
|--------------------------|----------|------|------|---------------|---------|
| POSTERS                  | Vinyl    |      |      | Poster Board  | QTY     |
|                          | Cut Edge | Hem* | Grmt | (Indoor Only) | 24"x36" |
| THEME                    |          |      |      |               |         |
| WELCOME                  |          |      |      |               |         |
| PLEDGE                   |          |      |      |               |         |
| VOICE LEVEL              |          |      |      |               |         |
| RULES                    |          |      |      |               |         |
| RULES - Restrooms        |          |      |      |               |         |
| RULES - Classroom        |          |      |      |               |         |
| RULES - Hallway          |          |      |      |               |         |
| RULES - Library          |          |      |      |               |         |
| RULES- Computer Lab      |          |      |      |               |         |
| RULES - Assemblies       |          |      |      |               |         |
| RULES- Playground        |          |      |      |               |         |
| RULES - Pick-up/Drop-off |          |      |      |               |         |
| RULES - Bus              |          |      |      |               |         |
| RULES - Cafeteria        |          |      |      |               |         |
| Other - write in         |          |      |      |               |         |
|                          |          |      |      |               |         |
|                          |          |      |      |               |         |

### Large Matrix Posters - 27" x 36" Qty 6

| POSTERS | Vinyl    |               |  | Poster Board |
|---------|----------|---------------|--|--------------|
|         | Cut Edge | (Indoor Only) |  |              |
| MATRIX  |          |               |  |              |

# **CEILING SIGNS**

### Give content/description for 3 ceiling signs:

| CEILING<br>SIGNS | Description/Content |
|------------------|---------------------|
| Sign 1           |                     |
| Sign 2           |                     |
| Sign 3           |                     |

# TABLE THROW AND RUNNER

Select your throw color:

| TABLE THROW   | Table Throw Color Options:      |  |  |  |  |  |
|---------------|---------------------------------|--|--|--|--|--|
| & RUNNER: 6ft | Blue Red Green Gold White Black |  |  |  |  |  |
|               |                                 |  |  |  |  |  |

# SELFIE / SOCIAL MEDIA FRAME

Select your inset option:

| SOCIAL MEDIA FRAME     | Inset Option: |        |  |
|------------------------|---------------|--------|--|
| w/ LOGO or MASCOT HEAD | Logo          | Mascot |  |