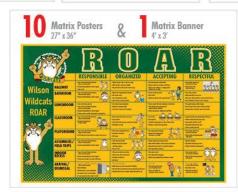

### Large Matrix Posters - 27" x 36" Qty 10

| POSTERS |          | Poster Board  |  |  |
|---------|----------|---------------|--|--|
|         | Cut Edge | (Indoor Only) |  |  |
| MATRIX  |          |               |  |  |