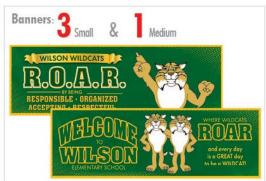

#### Banners - Select 3 Small and 1 Medium:

| <b>BANNERS - RULES</b> | Vinyl  | Mesh  | Orientation |          | QTY.             | QTY.                 |  |
|------------------------|--------|-------|-------------|----------|------------------|----------------------|--|
|                        | VIIIYI | Vinyl | Horizontal  | Vertical | <b>S</b> 3'x4.5' | <b>M</b> 4'x6'       |  |
| RULES - Cafeteria      |        |       |             |          |                  |                      |  |
| RULES - Assemblies     |        |       |             |          |                  |                      |  |
| RULES - Playground     |        |       |             |          |                  |                      |  |
| Other-write in         |        |       |             |          |                  |                      |  |
|                        |        |       |             |          |                  |                      |  |
|                        |        |       |             |          |                  |                      |  |
| BANNERS - OTHER        | View d | Mesh  | Orientation |          | QTY.             | QTY.                 |  |
|                        | Vinyl  | Vinyl | Horizontal  | Vertical | <b>S</b> 6'x2'   | <b>M</b> 7.5' x 2.5' |  |
| THEME                  |        |       |             |          |                  |                      |  |
| WELCOME                |        |       |             |          |                  |                      |  |

### Small Matrix Banner - 4' X 3' Qty 1

| Banner | Vinyl | Mesh<br>Vinyl |
|--------|-------|---------------|
| MATRIX |       |               |