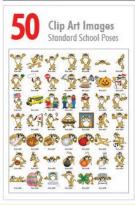

### Clip Art Set - Select 1 Set:

| Standard Clip Art Set: 50+ mascot illustrations of activities related   |
|-------------------------------------------------------------------------|
| to school, sports & holidays. Set will included low and high resolution |
| images of each illustration. See Online                                 |