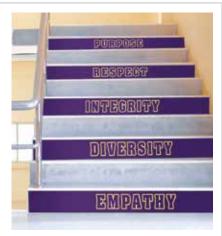

## **Custom Designed**

**Logo Sticker** For Wall or Floor (Indoor)

 $3ft \times 3ft$ 

Stair Stickers 60" x 5"

5" x 60" Choose words or numbers (multiplication table)

| 10 |    |    |    | 50 |    |    |    | 90 | 100 |
|----|----|----|----|----|----|----|----|----|-----|
| 9  |    |    |    | 45 |    |    |    | -  | 90  |
| 8  |    |    |    | 40 |    |    |    |    |     |
| 7  |    |    |    | 35 |    |    |    | 63 | 70  |
| 6  |    |    |    | 30 |    |    |    | 54 | ,   |
| 5  | 10 | 15 | 20 | 25 | 30 | 35 | 40 | 45 | 50  |
| 4  | 8  | 12 |    | 20 |    |    | 32 | 36 | 40  |
| 3  | 6  | 9  | 12 | 15 | 18 | 21 | 24 | 27 | 30  |
| 2  | 4  | 6  | 8  | 10 | 12 | 14 | 16 | 18 | 20  |
| 1  | 2  | 3  | 4  | 5  | 6  | 7  | 8  | 9  | 10  |