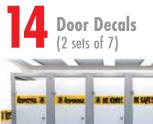

24" x 6" to fit standard sized stall doors.

STYLE 2 (shown) Retro designs for older students.

STYLE 1 (see catlog) Fun mascot designs for younger students.

Samples shown are photo

Sold in sets of 13 stickers that are printed on a single master sheet and die cut.