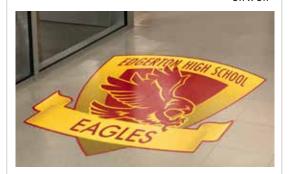

## **Custom Designed**

**Logo Sticker** For Wall or Floor (Indoor)

 $3ft \times 3ft$ 

Stair Stickers 60" x 5"

5" x 60" Choose words or numbers (multiplication table)

| 10 |    |    |    | 50 |    |    |    | 90 | 100 |
|----|----|----|----|----|----|----|----|----|-----|
| 9  |    |    |    | 45 |    |    |    | -  | 90  |
| 8  |    |    |    | 40 |    |    |    |    |     |
| 7  |    |    |    | 35 |    |    |    | 63 | 70  |
| 6  |    |    |    | 30 |    |    |    | 54 | ,   |
| 5  | 10 | 15 | 20 | 25 | 30 | 35 | 40 | 45 | 50  |
| 4  | 8  | 12 |    | 20 |    |    | 32 | 36 | 40  |
| 3  | 6  | 9  | 12 | 15 | 18 | 21 | 24 | 27 | 30  |
| 2  | 4  | 6  | 8  | 10 | 12 | 14 | 16 | 18 | 20  |
| 1  | 2  | 3  | 4  | 5  | 6  | 7  | 8  | 9  | 10  |