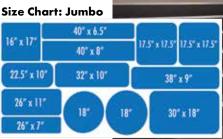

This bundle includes a Jumbo (8ft x 4ft) master sheet. Please refer to the Size Chart to see individual sticker dimensions.

STYLE 2