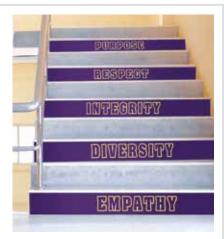

## **Custom Designed**

**Logo Stickers** For Wall or Floor (Indoor)

4ft x 4ft

Stair Stickers 60" x 5"

5" x 60" Choose words or numbers (multiplication table)

| 10 | 20 | 30 | 40 | 50 | 60 | 70 | 80 |    | 100 |
|----|----|----|----|----|----|----|----|----|-----|
| 9  |    |    |    | 45 |    |    |    |    |     |
| 8  |    |    |    | 40 |    |    |    |    |     |
| 7  |    |    |    | 35 |    |    |    | 63 |     |
| 6  |    |    |    | 30 |    |    |    | 54 | 60  |
| 5  | 10 |    |    | 25 |    |    |    |    |     |
| 4  | 8  | 12 | 16 | 20 | 24 | 28 | 32 | 36 | 40  |
| 3  | 6  | 9  | 12 | 15 | 18 | 21 | 24 | 27 | 30  |
| 2  | 4  | 6  | 8  | 10 | 12 | 14 | 16 | 18 | 20  |
| 1  | 2  | 3  | 4  | 5  | 6  | 7  | 8  | 9  | 10  |