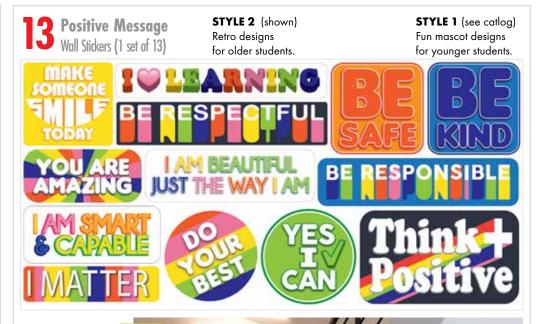

Samples shown are photo

reflect accurate proportions.

Please refer to Size Chart.

retouched and may not

Sold in sets of 13 stickers that are printed on a single master sheet and die cut.

This bundle includes a Jumbo (8ft x 4ft) master sheet. Please to see individual sticker dimensions.

STYLE 2