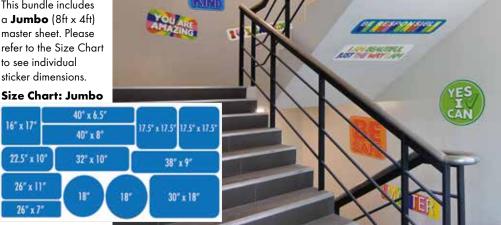

Samples shown are photo

reflect accurate proportions.

Please refer to Size Chart.

retouched and may not

Sold in sets of 13 stickers that are printed on a single master sheet and die cut.

This bundle includes a Jumbo (8ft x 4ft) master sheet. Please to see individual sticker dimensions.