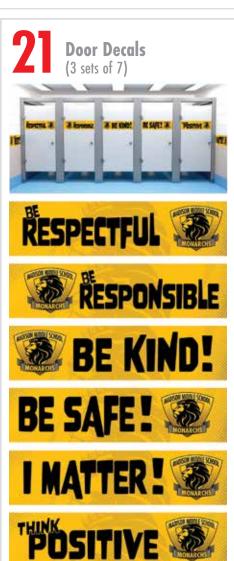

Samples shown are photo

reflect accurate proportions.

Please refer to Size Chart.

retouched and may not

Sold in sets of 13 stickers that are printed on a single master sheet and die cut.

This bundle includes a Jumbo (8ft x 4ft) master sheet. Please to see individual sticker dimensions.