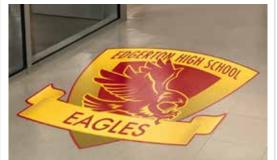

## **Custom Designed**

**Logo Stickers** For Wall or Floor (Indoor)

4ft x 4ft

Stair Stickers 60" x 5"

5" x 60" Choose words or numbers (multiplication table)

| 10 | 20 | 30 | 40 | 50 | 60 | 70 | 80 |    | 100 |
|----|----|----|----|----|----|----|----|----|-----|
| 9  |    |    |    | 45 |    |    |    |    |     |
| 8  |    |    |    | 40 |    |    |    |    |     |
| 7  |    |    |    | 35 |    |    |    | 63 |     |
| 6  |    |    |    | 30 |    |    |    | 54 | 60  |
| 5  | 10 |    |    | 25 |    |    |    |    |     |
| 4  | 8  | 12 | 16 | 20 | 24 | 28 | 32 | 36 | 40  |
| 3  | 6  | 9  | 12 | 15 | 18 | 21 | 24 | 27 | 30  |
| 2  | 4  | 6  | 8  | 10 | 12 | 14 | 16 | 18 | 20  |
| 1  | 2  | 3  | 4  | 5  | 6  | 7  | 8  | 9  | 10  |