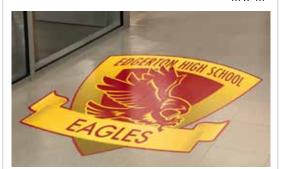

## **Custom Designed**

**Logo Stickers** For Wall or Floor (Indoor)

4ft x 4ft

Stair Stickers
60" x 5"

5" x 60" Choose words or numbers (multiplication table)

| 10 | 20 | 30 | 40 | 50 | 60 | 70 | 80 | 90 | 100 |
|----|----|----|----|----|----|----|----|----|-----|
| 9  |    |    |    | 45 |    |    |    |    | 90  |
| 8  | 16 | 24 | 32 | 40 | 48 | 56 | 64 | 72 | 80  |
| 7  | 14 | 21 | 28 | 35 | 42 | 49 | 56 | 63 | 70  |
| 6  | 12 | 18 | 24 | 30 | 36 | 42 | 48 |    | 60  |
| 5  | 10 | 15 | 20 | 25 | 30 | 35 | 40 | 45 | 50  |
| 4  | 8  | 12 | 16 | 20 | 24 | 28 | 32 | 36 | 40  |
| 3  | 6  | 9  | 12 | 15 | 18 | 21 | 24 | 27 | 30  |
| 2  | 4  | 6  | 8  | 10 | 12 | 14 | 16 | 18 | 20  |
| 1  | 2  | 3  | 4  | 5  | 6  | 7  | 8  | 9  | 10  |