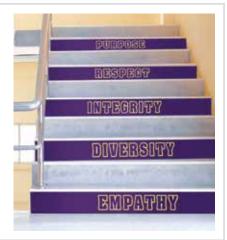

## **Custom Designed**

**Logo Stickers** For Wall or Floor (Indoor)

4ft x 4ft

Stair Stickers
60" x 5"

5" x 60" Choose words or numbers (multiplication table)

| 10 | 20 | 30 | 40 | 50 | 60 | 70 | 80 | 90 | 100 |
|----|----|----|----|----|----|----|----|----|-----|
| 9  |    |    |    | 45 |    |    |    |    | 90  |
| 8  | 16 | 24 | 32 | 40 | 48 | 56 | 64 | 72 | 80  |
| 7  | 14 | 21 | 28 | 35 | 42 | 49 | 56 | 63 | 70  |
| 6  | 12 | 18 | 24 | 30 | 36 | 42 | 48 |    | 60  |
| 5  | 10 | 15 | 20 | 25 | 30 | 35 | 40 | 45 | 50  |
| 4  | 8  | 12 | 16 | 20 | 24 | 28 | 32 | 36 | 40  |
| 3  | 6  | 9  | 12 | 15 | 18 | 21 | 24 | 27 | 30  |
| 2  | 4  | 6  | 8  | 10 | 12 | 14 | 16 | 18 | 20  |
| 1  | 2  | 3  | 4  | 5  | 6  | 7  | 8  | 9  | 10  |