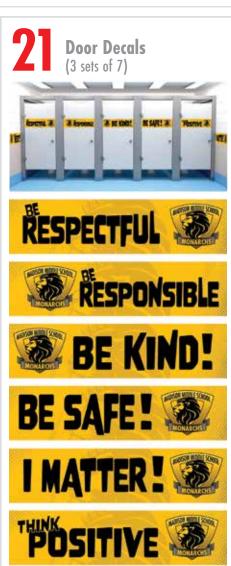

Samples shown are photo

reflect accurate proportions.

Please refer to Size Chart.

retouched and may not

24" x 6" to fit standard sized stall doors.

Sold in sets of 13 stickers that are printed on a single master sheet and die cut.