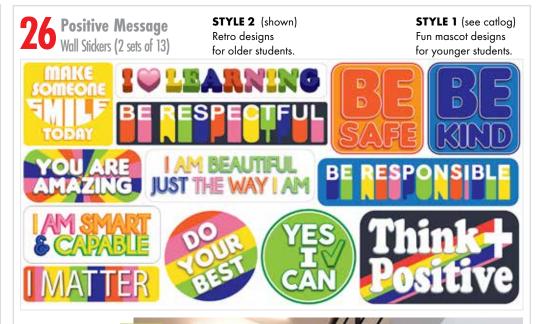

Samples shown are photo

reflect accurate proportions.

Please refer to Size Chart.

retouched and may not

24" x 6" to fit standard sized stall doors.

Sold in sets of 13 stickers that are printed on a single master sheet and die cut.

This bundle includes a Jumbo (8ft x 4ft) master sheet. Please to see individual sticker dimensions.

STYLE 2