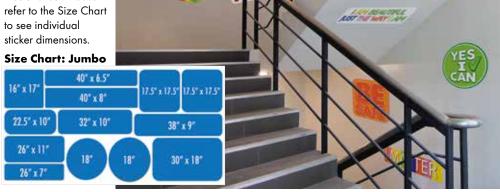

Samples shown are photo

reflect accurate proportions.

Please refer to Size Chart.

retouched and may not

24" x 6" to fit standard sized stall doors.

Sold in sets of 13 stickers that are printed on a single master sheet and die cut.

This bundle includes a Jumbo (8ft x 4ft) master sheet. Please to see individual sticker dimensions.

STYLE 2