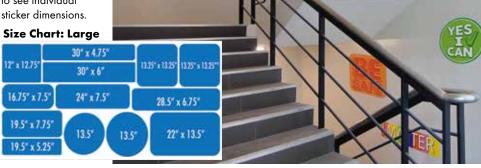

This bundle includes a **Large** (6ft x 3ft) master sheet. Please refer to the Size Chart to see individual sticker dimensions.

STYLE 2