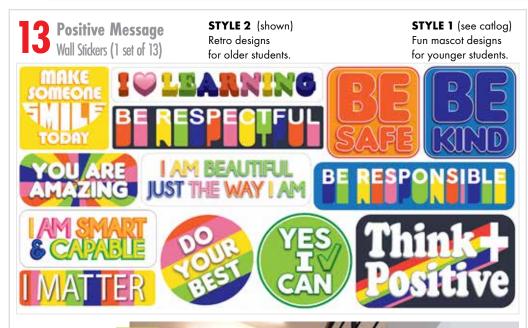

Samples shown are photo

reflect accurate proportions.

Please refer to Size Chart.

retouched and may not

24" x 6" to fit standard sized stall doors.

Sold in sets of 13 stickers that are printed on a single master sheet and die cut.

This bundle includes a **Large** (6ft x 3ft) master sheet. Please refer to the Size Chart to see individual sticker dimensions.

STYLE 2