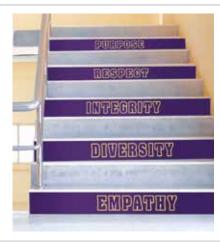

## \$500 STICKER BUNDLE

SHIPPING & SETUP FEES INCLUDED

3ft x 3ft

5" x 60"

Choose words or numbers (multiplication table)

| 5 | 10 | 15 | 20 | 25 | 30 | 35 | 40 | 45 | 50 |
|---|----|----|----|----|----|----|----|----|----|
| 4 | 8  | 12 | 16 | 20 | 24 | 28 | 32 | 36 | 40 |
| 3 | 6  | 9  | 12 | 15 | 18 | 21 | 24 | 27 | 30 |
| 2 | 4  | 6  | 8  | 10 | 12 | 14 | 16 | 18 | 20 |
| 1 | 2  | 3  | 4  | 5  | 6  | 7  | 8  | 9  | 10 |