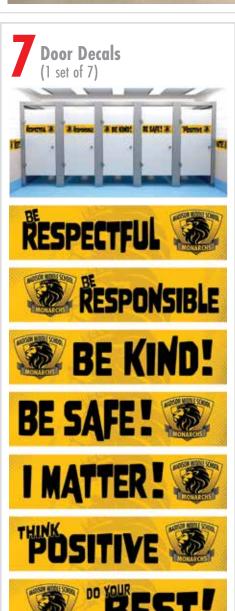

Samples shown are photo

reflect accurate proportions.

Please refer to Size Chart.

retouched and may not

24" x 6" to fit standard sized stall doors.

Sold in sets of 13 stickers that are printed on a single master sheet and die cut.