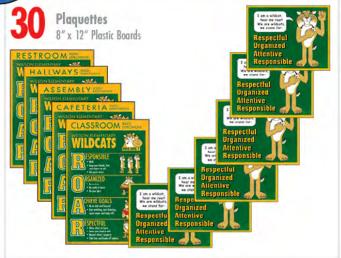

#### Select 3 sets:

| PLAQUETTES - Sets of 10 | # of Sets |
|-------------------------|-----------|
| Rules - Restrooms       |           |
| Rules - Classroom       |           |
| Rules - Hallway         |           |
| Rules - Playground      |           |
| Rules - Bus             |           |
| Rules - Cafeteria       |           |
| Theme                   |           |
| Pledge                  |           |
| Voice Level             |           |
| Other                   |           |
|                         |           |

Durable 1/8" thick plastic Size: 8" x 12" Ordered in sets of 10. Not available in School Wide Matrix design.

See catalog page 13.