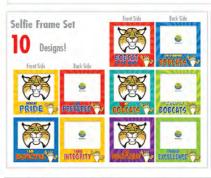

# SELFIE / SOCIAL MEDIA FRAME SET

# Select your inset option and wording:

| SELFI | E FRAMES | Logo or                  | Mascot |  |
|-------|----------|--------------------------|--------|--|
|       |          | Custom Wording (10 Words | s)*    |  |
| 1     |          |                          |        |  |
| 2     |          |                          |        |  |
| 3     |          |                          |        |  |
| 4     |          |                          |        |  |
| 5     |          |                          |        |  |
| 6     |          |                          |        |  |
| 7     |          |                          |        |  |
| 8     |          |                          |        |  |
| 9     |          |                          |        |  |

<sup>\* 5</sup> frames printed front and back for a total of 10 designs.