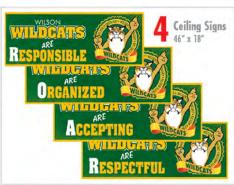

#### Give content/description for 4 ceiling signs:

| CEILING<br>SIGNS | Description/Content |
|------------------|---------------------|
| Sign 1           |                     |
| Sign 2           |                     |
| Sign 3           |                     |
| Sign 4           |                     |

**Ceiling Signs** are available in a single theme sign or order in sets to be hung sequentially.

Coroplast is a light weight corrugated plastic. One grommet in each of the top corners is added for easy installation. See catalog page 13