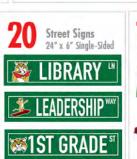

# **SIGNS**

3. 4.

5.

6.

7.

8. 9.

10. 11. 12. 13. 14.

16.

17.

18.

19. 20.

Name the Street:

#### Give content/description for hallway signs:

Bkgrd Color