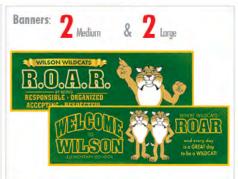

# Banners - Select 2 Medium, 2 Large:

| BANNERS - RULES    | \frac{1}{2} | Mesh  | Orienta    | Orientation |                    | QTY.         |
|--------------------|-------------|-------|------------|-------------|--------------------|--------------|
|                    | Vinyl       | Vinyl | Horizontal | Vertical    | <b>M</b> 4'x6'     | L 4.5'x6.75' |
| RULES - Cafeteria  |             |       |            |             |                    |              |
| RULES - Assemblies |             |       |            |             |                    |              |
| RULES - Playground |             |       |            |             |                    |              |
| Other-write in     |             |       |            |             |                    |              |
|                    |             |       |            |             |                    |              |
|                    |             |       |            |             |                    |              |
|                    |             |       |            |             | QTY.               | QTY.         |
|                    |             |       |            |             | <b>M</b> 7.5"x2.5' | L 10.5'x3.5' |
| THEME              |             |       |            |             |                    |              |
| WELCOME - PBIS     |             |       |            |             |                    |              |
| Other-write in     |             |       |            |             |                    |              |
|                    |             |       |            |             |                    |              |