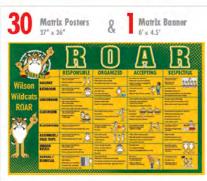

# Large Matrix Posters

27" x 36" Qty 30

| POSTERS |          | Poster Board |      |               |
|---------|----------|--------------|------|---------------|
|         | Cut Edge | Hem*         | Grmt | (Indoor Only) |
| MATRIX  |          |              |      |               |

Medium Matrix Banner

6' x 4.5' Qty 1

| Banner | Vinyl | Mesh<br>Vinyl |
|--------|-------|---------------|
| MATRIX |       |               |

Regular Vinyl is for outdoor and indoor applications. It is the industry standard.