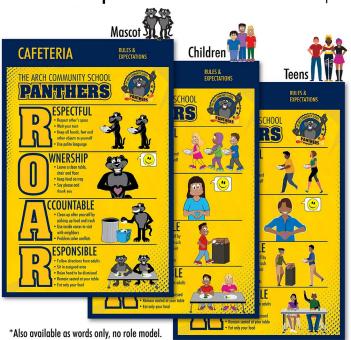

Graphic Logo by Mascot Junction

**School Provided Logo** 

Role Model Options: Role Model illustrations help communicate with non-readers.

Mascot

Children

Teens

Wording/Colors: Supply your school's matrix/wording and school colors. We do the rest!