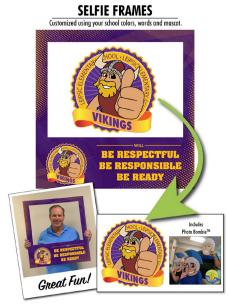

## SHOWCASE

Samples shown are from an actual school order. All designs are customized for each school.

Mascot: Lion Cub, Logo Provided by School

Role Models: Children

School Colors: Royal Blue, White

Language: English