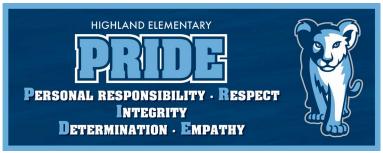

## SHOWCASE

Samples shown are from an actual school order. All designs are customized for each school.

Mascot: Lion Cub, Logo Provided by School

Role Models: Children

School Colors: Royal Blue, White

Language: English