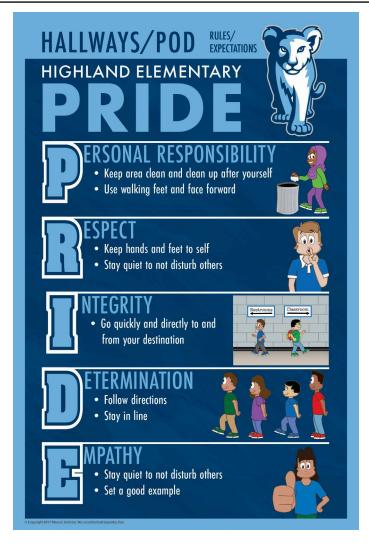

## SHOWCASE

Samples shown are from an actual school order. All designs are customized for each school.

Mascot: Lion Cub, Logo Provided by School

Role Models: Children

School Colors: Royal Blue, White

Language: English