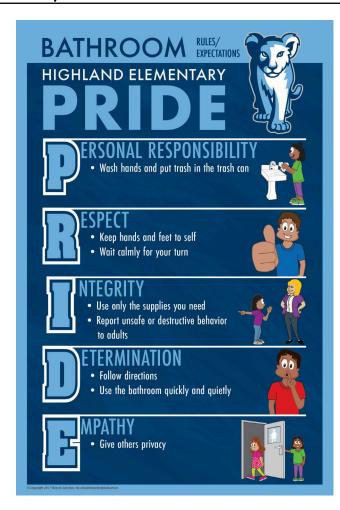

## SHOWCASE

Samples shown are from an actual school order. All designs are customized for each school.

Mascot: Lion Cub, Logo Provided by School

Role Models: Children

School Colors: Royal Blue, White

Language: English