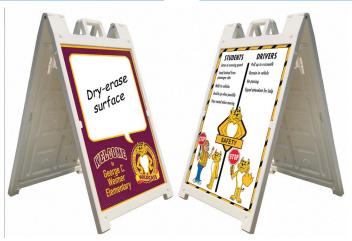

**Dry Erase** 

Dry Erase
Message
Message
Goes Here!
Goes Here!
HIGHLAND
ELEMENTARY

**Standard** 

**Front** 

Back