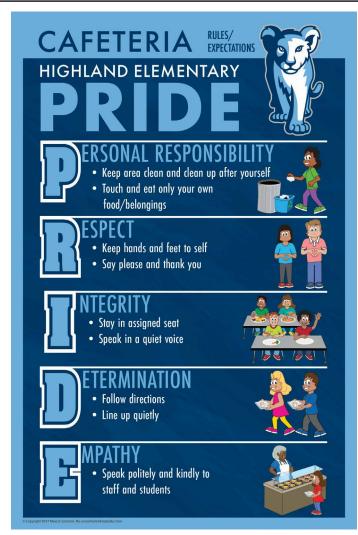

## SHOWCASE

Samples shown are from an actual school order. All designs are customized for each school.

Mascot: Lion Cub, Logo Provided by School

Role Models: Children

School Colors: Royal Blue, White

Language: English