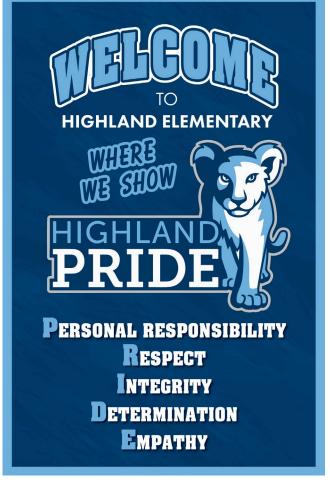

## Matrix Poster/Banner

Logo: Graphic Style by Mascot Junction

**Role Models: Teens** 

Welcome Poster: Multiple Sizes and Materials | Custom Wording Provided by School

Front Back

A-Frame Sign | Two 24" x 36" Insert, One Stand