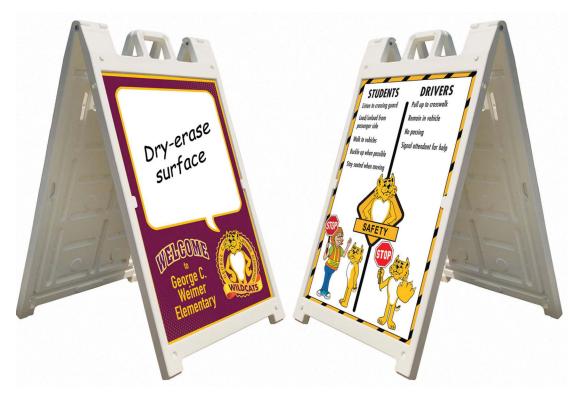

## SHOWCASE

Samples shown are from an actual school order. All designs are customized for each school.

Mascot: Lion, Logo Provided by School

Role Models: Mascot by Mascot Junction

Language: English

Rules Posters/Banners for each area of the school based on information from the matrix.

Logo: Provided by School

**Role Models: Mascot** 

Mascot

Teens

**Dry Erase** 

Dry Erase Message Message Here! Goes Here!

THE HOME OF THE LIONS

**Dry Erase** 