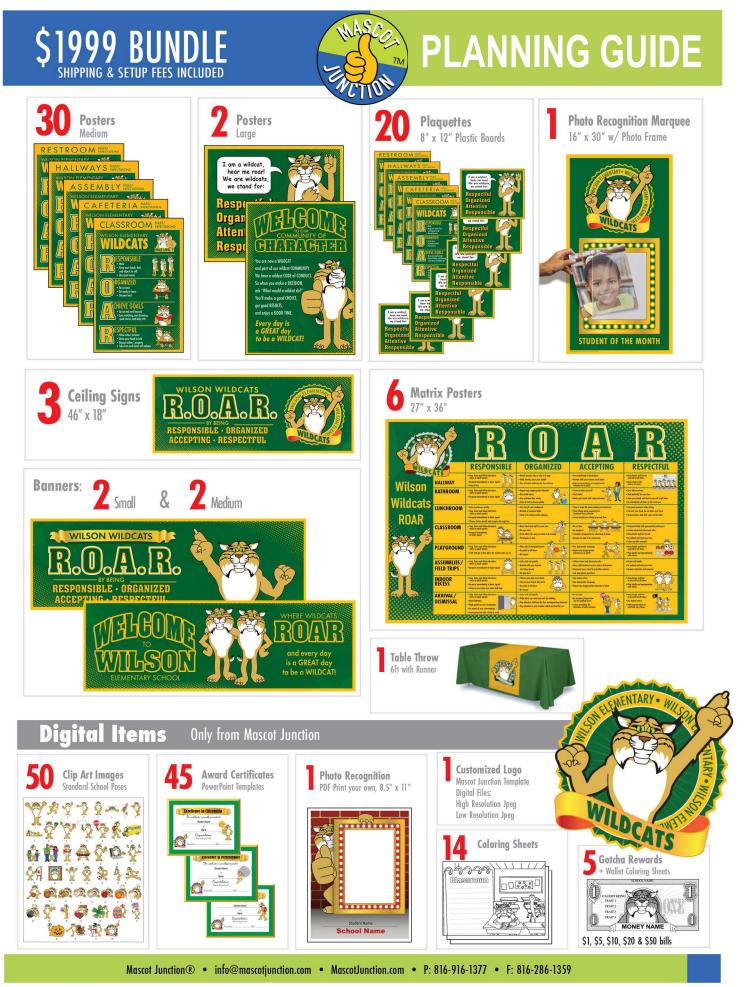

# **\$1999** BUNDLE PLANNING GUIDE

Email or fax this back to us to receive your custom quote. All shipping and set-up costs are included with your quote. Refer to current catalog and price list for additional info.

# Follow the dots 🔴 Make selections below for items in your bundle.

## PLAQUETTES

| Select 2 sets: 🛑        |           |  |  |  |  |
|-------------------------|-----------|--|--|--|--|
| PLAQUETTES - Sets of 10 | # of Sets |  |  |  |  |
| Rules - Restrooms       |           |  |  |  |  |
| Rules - Classroom       |           |  |  |  |  |
| Rules - Hallway         |           |  |  |  |  |
| Rules - Playground      |           |  |  |  |  |
| Rules - Bus             |           |  |  |  |  |
| Rules - Cafeteria       |           |  |  |  |  |
| Theme                   |           |  |  |  |  |
| Pledge                  |           |  |  |  |  |
| Voice Level             |           |  |  |  |  |
| Other                   |           |  |  |  |  |
|                         |           |  |  |  |  |

Durable 1/8" thick plastic Size: 8" x 12" Ordered in sets of 10. *Not available in School Wide Matrix design. See catalog page 13.* 

Copyright © 2019 Mascot Junction. All Rights Reserved.

### **POSTERS & BANNERS**

### Medium Posters - 30 Posters, 6 Designs:

We do **NOT** put hems on medium sized posters as the stitching may encroach on design elements.

| POSTERS                  | Ĵ        | Vinyl |      | Poster Board  | QTY     |
|--------------------------|----------|-------|------|---------------|---------|
| Cat. Pg. 9 - 11, 13      | Cut Edge | Hem*  | Grmt | (Indoor Only) | 16"x24" |
| THEME                    |          |       |      |               |         |
| WELCOME                  |          |       |      |               |         |
| PLEDGE                   |          |       |      |               |         |
| VOICE LEVEL              |          |       |      |               |         |
| RULES                    |          |       |      |               |         |
| RULES - Restrooms        |          |       |      |               |         |
| RULES - Classroom        |          |       |      |               |         |
| RULES - Hallway          |          |       |      |               |         |
| RULES - Library          |          |       |      |               |         |
| RULES- Computer Lab      |          |       |      |               |         |
| RULES - Assemblies       |          |       |      |               |         |
| RULES- Playground        |          |       |      |               |         |
| RULES - Pick-up/Drop-off |          |       |      |               |         |
| RULES - Bus              |          |       |      |               |         |
| RULES - Cafeteria        |          |       |      |               |         |
| Other - write in         |          |       |      |               |         |
|                          |          |       |      |               |         |
|                          |          |       |      |               |         |

### Banners - Select 2 Small and 2 Medium:

| <b>BANNERS - RULES</b> | Vinud  | Mesh  | Orientation |          | QTY.             | QTY.           |
|------------------------|--------|-------|-------------|----------|------------------|----------------|
|                        | Vinyl  | Vinyl | Horizontal  | Vertical | <b>S</b> 3'x4.5' | <b>M</b> 4'x6" |
| RULES - Cafeteria      |        |       |             |          |                  |                |
| RULES - Assemblies     |        |       |             |          |                  |                |
| RULES - Playground     |        |       |             |          |                  |                |
| Other-write in         |        |       |             |          |                  |                |
|                        |        |       |             |          |                  |                |
|                        |        |       |             |          |                  |                |
| <b>BANNERS - OTHER</b> | Vinyl  | Mesh  | Orienta     | ation    | QTY.             | QTY.           |
|                        | viityi | Vinyl | Horizontal  | Vertical | <b>S</b> 6'x2'   | M 7.5' x 2.5'  |
| THEME                  |        |       |             |          |                  |                |
| WELCOME                |        |       |             |          |                  |                |

### Large Posters - Select 2 Posters:

| _                        |          |      |      |               |         |
|--------------------------|----------|------|------|---------------|---------|
| POSTERS                  | Vinyl    |      |      | Poster Board  | QTY     |
|                          | Cut Edge | Hem* | Grmt | (Indoor Only) | 24"x36" |
| THEME                    |          |      |      |               |         |
| WELCOME                  |          |      |      |               |         |
| PLEDGE                   |          |      |      |               |         |
| VOICE LEVEL              |          |      |      |               |         |
| RULES                    |          |      |      |               |         |
| RULES - Restrooms        |          |      |      |               |         |
| RULES - Classroom        |          |      |      |               |         |
| RULES - Hallway          |          |      |      |               |         |
| RULES - Library          |          |      |      |               |         |
| RULES- Computer Lab      |          |      |      |               |         |
| RULES - Assemblies       |          |      |      |               |         |
| RULES- Playground        |          |      |      |               |         |
| RULES - Pick-up/Drop-off |          |      |      |               |         |
| RULES - Bus              |          |      |      |               |         |
| RULES - Cafeteria        |          |      |      |               |         |
| Other - write in         |          |      |      |               |         |
|                          |          |      |      |               |         |
|                          |          |      |      |               |         |

### Large Matrix Posters - 27" x 36" Qty 6

| POSTERS | Vinyl    |      |      | Poster Board  |
|---------|----------|------|------|---------------|
|         | Cut Edge | Hem* | Grmt | (Indoor Only) |
| MATRIX  |          |      |      |               |

# **CEILING SIGNS**

# TABLE THROW AND RUNNER

Select your throw color:

| TABLE THROW   | Table Throw Color Options: |     |       |      |       |       |
|---------------|----------------------------|-----|-------|------|-------|-------|
| & RUNNER: 6ft | Blue                       | Red | Green | Gold | White | Black |
|               |                            |     |       |      |       |       |

# PHOTO RECOGNITION MARQUEES

| Give content/ | description for ( | 3 photo marquees: 🄇 |
|---------------|-------------------|---------------------|
|---------------|-------------------|---------------------|