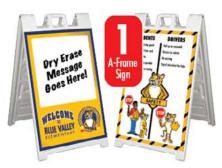

## A-FRAME SIGN WITH TWO INSERTS

| A-FRAME SIGN<br>Dry Erase* | Description (Welcome with voice bubble, Safety Rules or Pick-Up Area, etc.) |
|----------------------------|-----------------------------------------------------------------------------|
| Side 1 - Dry-erase         |                                                                             |
| Side 2 - Non Dry-erase     |                                                                             |

<sup>\*</sup>Ghosting happens to dry-erase surfaces, and may increase because of exposure to sun/heat and length of time marker remains on the surface.