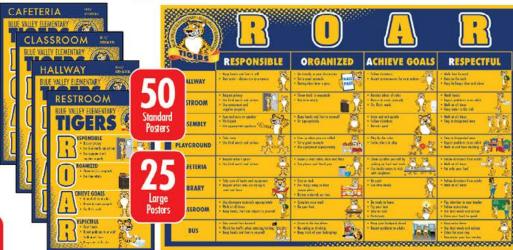

# **PLANNING GUIDE**

- 25 Large Posters (24" x 36")
- 50 Standard Posters (16" x 24")
- 4 Ceiling Signs (46" x 18")
- 2 Small Banners (6ft x 2ft)
- 1 Medium Banner (7.5ft x 2.5ft)
- 1 Matrix Banner (6ft x 4.5ft)
- · Table Throw for 6ft table
- . Choice of 4ft Logo Sticker OR Wall Buddy
- . A-Frame Sign with inserts
- Electronic Downloads Bundle

### **POSTERS**

| 50 STANDARD POSTERS              | Grmt | QTY |
|----------------------------------|------|-----|
| MATRIX 24"X18"                   |      |     |
| THEME/ACRONYM 16"X24"            |      |     |
| WELCOME-PBIS 16"X24"             |      |     |
| WELCOME-SIMPLE 16"X24"           |      |     |
| WELCOME-INCLUSIVE 16"X24"        |      |     |
| PLEDGE 16"X24"                   |      |     |
| VOICE LEVEL 16"X24"              |      |     |
| RULES - Restrooms - 16"X24"      |      |     |
| RULES - Classroom - 16"X24"      |      |     |
| RULES - Hallway - 16"X24"        |      |     |
| RULES - Library - 16"X24"        |      |     |
| RULES - Computer Lab - 16"X24"   |      |     |
| RULES - Assemblies - 16"X24"     |      |     |
| RULES - Playground - 16"X24"     |      |     |
| RULES - Pick-up/Drop-off-16"X24" |      |     |
| <b>RULES</b> - Bus - 16"X24"     |      |     |
| RULES - Cafeteria - 16"X24"      |      |     |
| Other - write in                 |      |     |
|                                  |      |     |
|                                  |      |     |
|                                  |      |     |

| 25 LARGE POSTERS                 | Grmt | Hems | QTY |
|----------------------------------|------|------|-----|
| MATRIX 36"X27"                   |      |      |     |
| THEME/ACRONYM 24"X36"            |      |      |     |
| WELCOME-PBIS 24"X36"             |      |      |     |
| WELCOME-SIMPLE 24"X36"           |      |      |     |
| WELCOME-INCLUSIVE 24"X36"        |      |      |     |
| PLEDGE 24"X36"                   |      |      |     |
| VOICE LEVEL 24"X36"              |      |      |     |
| RULES - Restrooms - 24"X36"      |      |      |     |
| RULES - Classroom - 24"X36"      |      |      |     |
| RULES - Hallway - 16"X24"        |      |      |     |
| RULES - Library - 24"X36"        |      |      |     |
| RULES - Computer Lab - 24"X36"   |      |      |     |
| RULES - Assemblies - 24"X36"     |      |      |     |
| RULES - Playground - 24"X36"     |      |      |     |
| RULES - Pick-up/Drop-off-24"X36" |      |      |     |
| <b>RULES</b> - Bus - 24"X36"     |      |      |     |
| RULES - Cafeteria - 24"X36"      |      |      |     |
| Other - write in                 |      |      |     |
|                                  |      |      |     |
|                                  |      |      |     |
|                                  |      |      |     |