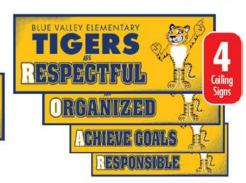

**Grommets** and **hems** are standard on all banners. **Regular Vinyl** is for outdoor and indoor applications. It is the industry standard.

Copyright © 2024 Mascot Junction. All Rights Reserved.

| 4 CEILING SIG    | SNS                 | Samples: | TIGERS & TOTAL   |
|------------------|---------------------|----------|------------------|
| CEILING<br>SIGNS | Description/Content |          | SPONSIBLE DO P   |
| Sign 1           |                     |          | ORGANIZED 12 35  |
| Sign 2<br>Sign 3 |                     |          | AGHIEVE GOALS 12 |
| Sign 4           |                     |          | RESPECTFUL C     |