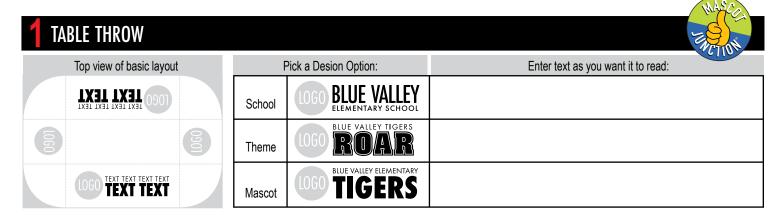

# **PLANNING GUIDE**

- 25 Large Posters (24" x 36")
- 50 Standard Posters (16" x 24")
- 4 Ceiling Signs (46" x 18")
- 2 Small Banners (6ft x 2ft)
- 1 Medium Banner (7.5ft x 2.5ft)
- 1 Matrix Banner (6ft x 4.5ft)
- · Table Throw for 6ft table
- . Choice of 4ft Logo Sticker OR Wall Buddy
- . A-Frame Sign with inserts
- Electronic Downloads Bundle