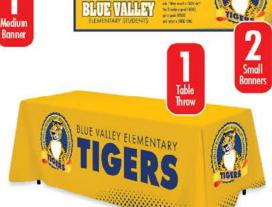

# **PLANNING GUIDE**

- 25 Large Posters (24" x 36")
- 50 Standard Posters (16" x 24")
- 4 Ceiling Signs (46" x 18")
- 2 Small Banners (6ft x 2ft)
- 1 Medium Banner (7.5ft x 2.5ft)
- 1 Matrix Banner (6ft x 4.5ft)
- · Table Throw for 6ft table
- . Choice of 4ft Logo Sticker OR Wall Buddy
- . A-Frame Sign with inserts
- Electronic Downloads Bundle

### **BANNERS**

| 1                                   | Vinyl  | Mesh  | Orien | tation | QTY. |
|-------------------------------------|--------|-------|-------|--------|------|
| MEDIUM BANNER                       | VIIIYI | Vinyl | Horiz | Vert   |      |
| <b>THEME /ACRONYM -</b> 7.5' x 2.5' |        |       |       |        |      |
| <b>WELCOME - PBIS -</b> 7.5' x 2.5' |        |       |       |        |      |
| WELCOME - SIMPLE - 7.5' x 2.5'      |        |       |       |        |      |
| WELCOME - INCLUSIVE - 7.5'x2.5'     |        |       |       |        |      |
| RULES - Cafeteria - 6' x 4'         |        |       |       |        |      |
| RULES - Assemblies - 6' x 4'        |        |       |       |        |      |
| RULES - Playground - 6' x 4'        |        |       |       |        |      |
| Other-write in                      |        |       |       |        |      |
|                                     |        |       |       |        |      |

| 7                              | Vinud | Mesh  | Orien | tation | QTY. |
|--------------------------------|-------|-------|-------|--------|------|
| SMALL BANNERS                  | Vinyl | Vinyl | Horiz | Vert   |      |
| THEME /ACRONYM - 6' X 2'       |       |       |       |        |      |
| WELCOME - PBIS - 6' X 2'       |       |       |       |        |      |
| WELCOME - SIMPLE - 6' X 2'     |       |       |       |        |      |
| WELCOME - INCLUSIVE - 6' X 2'  |       |       |       |        |      |
| RULES - Cafeteria - 4.5' x 3'  |       |       |       |        |      |
| RULES - Assemblies - 4.5' x 3' |       |       |       |        |      |
| RULES - Playground - 4.5' x 3' |       |       |       |        |      |
| Other-write in                 |       |       |       |        |      |
|                                |       |       |       |        |      |