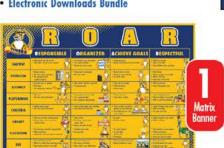

# **PLANNING GUIDE**

- 25 Large Posters (24" x 36")
- 50 Standard Posters (16" x 24")
- 4 Ceiling Signs (46" x 18")
- 2 Small Banners (6ft x 2ft)
- 1 Medium Banner (7.5ft x 2.5ft)
- 1 Matrix Banner (6ft x 4.5ft)
- · Table Throw for 6ft table
- . Choice of 4ft Logo Sticker OR Wall Buddy
- . A-Frame Sign with inserts
- Electronic Downloads Bundle

### **POSTERS**

| 50 STANDARD POSTERS              | Grmt | QTY |
|----------------------------------|------|-----|
| MATRIX 24"X18"                   |      |     |
| THEME/ACRONYM 16"X24"            |      |     |
| WELCOME-PBIS 16"X24"             |      |     |
| WELCOME-SIMPLE 16"X24"           |      |     |
| WELCOME-INCLUSIVE 16"X24"        |      |     |
| PLEDGE 16"X24"                   |      |     |
| VOICE LEVEL 16"X24"              |      |     |
| RULES - Restrooms - 16"X24"      |      |     |
| RULES - Classroom - 16"X24"      |      |     |
| RULES - Hallway - 16"X24"        |      |     |
| RULES - Library - 16"X24"        |      |     |
| RULES - Computer Lab - 16"X24"   |      |     |
| RULES - Assemblies - 16"X24"     |      |     |
| RULES - Playground - 16"X24"     |      |     |
| RULES - Pick-up/Drop-off-16"X24" |      |     |
| <b>RULES</b> - Bus - 16"X24"     |      |     |
| RULES - Cafeteria - 16"X24"      |      |     |
| Other - write in                 |      |     |
|                                  |      |     |
|                                  |      |     |
|                                  |      |     |

| 25 LARGE POSTERS                 | Grmt | Hems | QTY |
|----------------------------------|------|------|-----|
| MATRIX 36"X27"                   |      |      |     |
| THEME/ACRONYM 24"X36"            |      |      |     |
| WELCOME-PBIS 24"X36"             |      |      |     |
| WELCOME-SIMPLE 24"X36"           |      |      |     |
| WELCOME-INCLUSIVE 24"X36"        |      |      |     |
| PLEDGE 24"X36"                   |      |      |     |
| VOICE LEVEL 24"X36"              |      |      |     |
| RULES - Restrooms - 24"X36"      |      |      |     |
| RULES - Classroom - 24"X36"      |      |      |     |
| RULES - Hallway - 16"X24"        |      |      |     |
| RULES - Library - 24"X36"        |      |      |     |
| RULES - Computer Lab - 24"X36"   |      |      |     |
| RULES - Assemblies - 24"X36"     |      |      |     |
| RULES - Playground - 24"X36"     |      |      |     |
| RULES - Pick-up/Drop-off-24"X36" |      |      |     |
| <b>RULES</b> - Bus - 24"X36"     |      |      |     |
| RULES - Cafeteria - 24"X36"      |      |      |     |
| Other - write in                 |      |      |     |
|                                  |      |      |     |
|                                  |      |      |     |
|                                  |      |      |     |