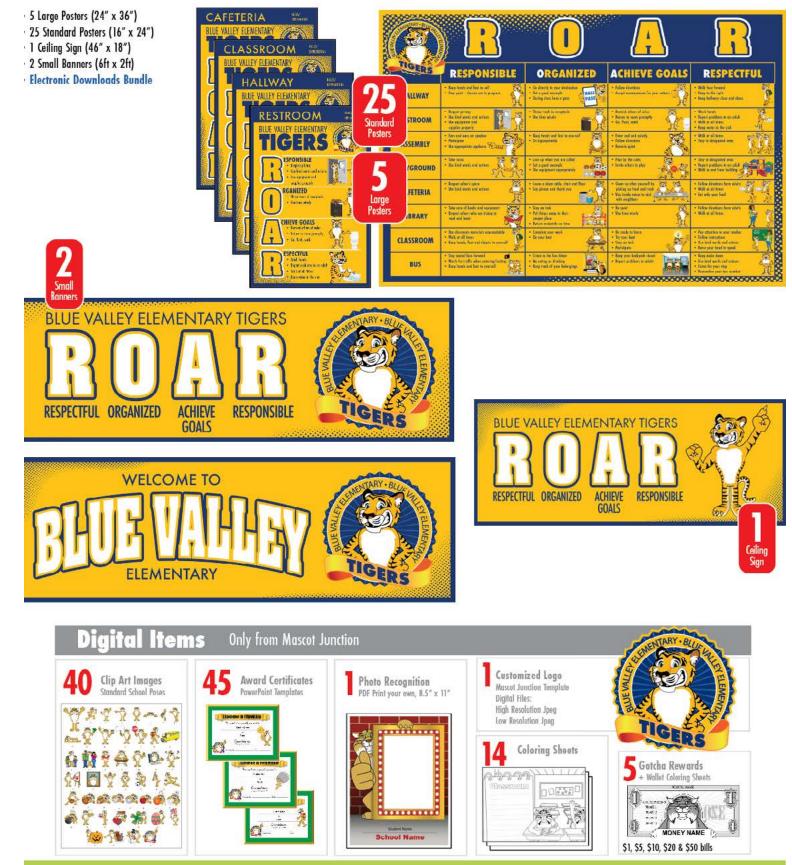

## POSTERS

| 25 <sub>STANDARD POSTERS</sub>   | Grmt | QTY |
|----------------------------------|------|-----|
| MATRIX 24"X18"                   |      |     |
| THEME/ACRONYM 16"X24"            |      |     |
| WELCOME-PBIS 16"X24"             |      |     |
| WELCOME-SIMPLE 16"X24"           |      |     |
| WELCOME-INCLUSIVE 16"X24"        |      |     |
| PLEDGE 16"X24"                   |      |     |
| VOICE LEVEL 16"X24"              |      |     |
| RULES - Restrooms - 16"X24"      |      |     |
| RULES - Classroom - 16"X24"      |      |     |
| RULES - Hallway - 16"X24"        |      |     |
| RULES - Library - 16"X24"        |      |     |
| RULES - Computer Lab - 16"X24"   |      |     |
| RULES - Assemblies - 16"X24"     |      |     |
| RULES - Playground - 16"X24"     |      |     |
| RULES - Pick-up/Drop-off-16"X24" |      |     |
| RULES - Bus - 16"X24"            |      |     |
| RULES - Cafeteria - 16"X24"      |      |     |
| Other - write in                 |      |     |
|                                  |      |     |
|                                  |      |     |
|                                  |      |     |

| <b>5</b> LARGE POSTERS           | Grmt | Hems | QTY |
|----------------------------------|------|------|-----|
| MATRIX 36"X27"                   |      |      |     |
| THEME/ACRONYM 24"X36"            |      |      |     |
| WELCOME-PBIS 24"X36"             |      |      |     |
| WELCOME-SIMPLE 24"X36"           |      |      |     |
| WELCOME-INCLUSIVE 24"X36"        |      |      |     |
| PLEDGE 24"X36"                   |      |      |     |
| VOICE LEVEL 24"X36"              |      |      |     |
| RULES - Restrooms - 24"X36"      |      |      |     |
| RULES - Classroom - 24"X36"      |      |      |     |
| RULES - Hallway - 16"X24"        |      |      |     |
| RULES - Library - 24"X36"        |      |      |     |
| RULES - Computer Lab - 24"X36"   |      |      |     |
| RULES - Assemblies - 24"X36"     |      |      |     |
| RULES - Playground - 24"X36"     |      |      |     |
| RULES - Pick-up/Drop-off-24"X36" |      |      |     |
| RULES - Bus - 24"X36"            |      |      |     |
| RULES - Cafeteria - 24"X36"      |      |      |     |
| Other - write in                 |      |      |     |
|                                  |      |      |     |
|                                  |      |      |     |
|                                  |      |      |     |

## **2** BANNERS

|                                | Vinyl  | /invit Mesh | Orientation |      | QTY. |
|--------------------------------|--------|-------------|-------------|------|------|
| SMALL BANNERS                  | viityi | Vinyl       | Horiz       | Vert |      |
| THEME /ACRONYM - 6' X 2'       |        |             |             |      |      |
| WELCOME - PBIS - 6' X 2'       |        |             |             |      |      |
| WELCOME - SIMPLE - 6' X 2'     |        |             |             |      |      |
| WELCOME - INCLUSIVE - 6' X 2'  |        |             |             |      |      |
| RULES - Cafeteria - 4.5' x 3'  |        |             |             |      |      |
| RULES - Assemblies - 4.5' x 3' |        |             |             |      |      |
| RULES - Playground - 4.5' x 3' |        |             |             |      |      |
| Other-write in                 |        |             |             |      |      |
|                                |        |             |             |      |      |

## **CEILING SIGN**

| CEILING<br>SIGNS | Description/Content |
|------------------|---------------------|
| Sign 1           |                     |

Printed on coroplast- a light weight corrugated plastic. One grommet in each of the top corners is added for easy installation. Hardware, wire/string not included.