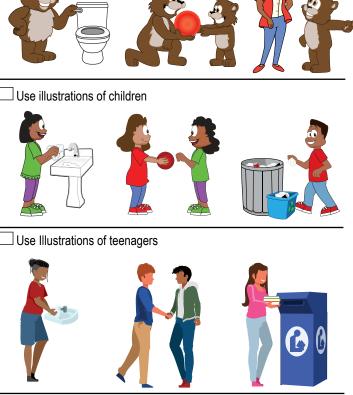

#### **Model Illustrations:** Illustrations used in Matrix and Rule posters

Voice Level Graphic Options for

RULE posters and Voice Level Posters:

Hand signals by your mascot Hand signal by human hand Children demonstrating Numeric value only