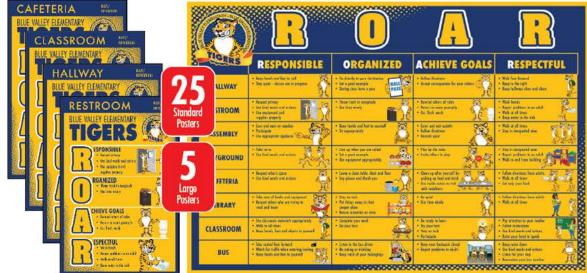

# **PLANNING GUIDE**

- 5 Large Posters (24" x 36")
- 25 Standard Posters (16" x 24")
- 1 Ceiling Sign (46" x 18")
- 2 Small Banners (6ft x 2ft)
- Electronic Downloads Bundle

Customized Logo
Mascot Junction Template
Digital Files:
High Resolution Jpeg
Low Resolution Jpeg

### **POSTERS**

| 25 STANDARD POSTERS              | Grmt | QTY |
|----------------------------------|------|-----|
| MATRIX 24"X18"                   |      |     |
| THEME/ACRONYM 16"X24"            |      |     |
| WELCOME-PBIS 16"X24"             |      |     |
| WELCOME-SIMPLE 16"X24"           |      |     |
| WELCOME-INCLUSIVE 16"X24"        |      |     |
| PLEDGE 16"X24"                   |      |     |
| VOICE LEVEL 16"X24"              |      |     |
| RULES - Restrooms - 16"X24"      |      |     |
| RULES - Classroom - 16"X24"      |      |     |
| RULES - Hallway - 16"X24"        |      |     |
| RULES - Library - 16"X24"        |      |     |
| RULES - Computer Lab - 16"X24"   |      |     |
| RULES - Assemblies - 16"X24"     |      |     |
| RULES - Playground - 16"X24"     |      |     |
| RULES - Pick-up/Drop-off-16"X24" |      |     |
| <b>RULES</b> - Bus - 16"X24"     |      |     |
| RULES - Cafeteria - 16"X24"      |      |     |
| Other - write in                 |      |     |
|                                  |      |     |
|                                  |      |     |
|                                  |      |     |

| 5 LARGE POSTERS                  | Grmt | Hems | QTY |
|----------------------------------|------|------|-----|
| MATRIX 36"X27"                   |      |      |     |
| THEME/ACRONYM 24"X36"            |      |      |     |
| WELCOME-PBIS 24"X36"             |      |      |     |
| WELCOME-SIMPLE 24"X36"           |      |      |     |
| WELCOME-INCLUSIVE 24"X36"        |      |      |     |
| PLEDGE 24"X36"                   |      |      |     |
| VOICE LEVEL 24"X36"              |      |      |     |
| RULES - Restrooms - 24"X36"      |      |      |     |
| RULES - Classroom - 24"X36"      |      |      |     |
| RULES - Hallway - 24"X36"        |      |      |     |
| RULES - Library - 24"X36"        |      |      |     |
| RULES - Computer Lab - 24"X36"   |      |      |     |
| RULES - Assemblies - 24"X36"     |      |      |     |
| RULES - Playground - 24"X36"     |      |      |     |
| RULES - Pick-up/Drop-off-24"X36" |      |      |     |
| <b>RULES</b> - Bus - 24"X36"     |      |      |     |
| RULES - Cafeteria - 24"X36"      |      |      |     |
| Other - write in                 |      |      |     |
|                                  |      |      |     |
|                                  |      |      |     |
|                                  |      |      |     |